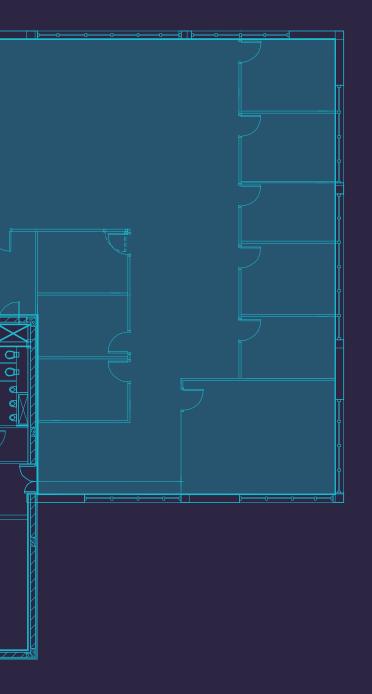

### THE OFFICE

Part first floor available extending to 8,859 sq. ft.

Pg. 8

Covered bike storage

Direct access to M3, N2, M50

National aquatic centre and gym

Corduff Park

| FLOORS                 | SQ.M | SQ FT |
|------------------------|------|-------|
| Part First Floor       | 823  | 8,859 |
| Part First Floor Total | 823  | 8,859 |

### Size

- · 8859 sq. ft. available
- A mix of open plan office space, private meeting rooms and a board room