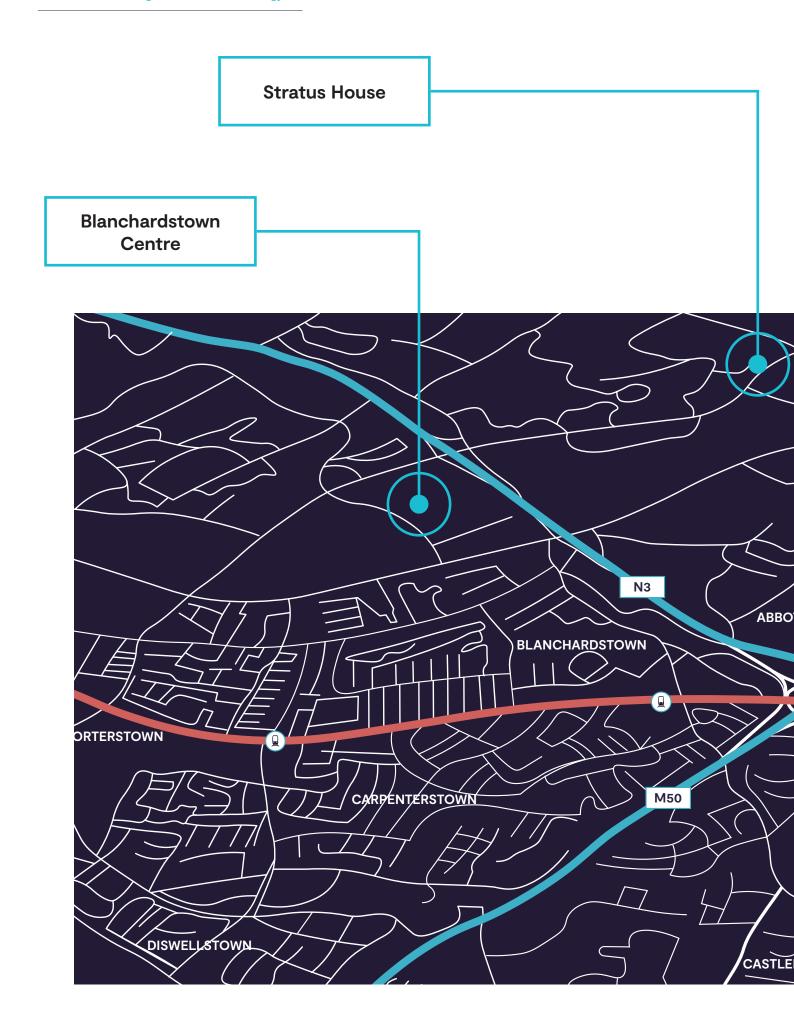

### THE LOCATION

Adjacent to the N3 giving you direct access to M50 within minutes.

Pg. 12

# THE LOCATION

Stratus House benefits from excellent connectivity, with direct access to the N3/M3 and M50 road networks. Dublin Airport is just a 20-minute drive, and Dublin city centre is easily reachable being just 12km's away.

### **Local Amenities**

The property is conveniently located near Blanchardstown Shopping Centre, just 2.5 km's away. This offers a wide range of amenities including restaurants, cafés, retail outlets, and leisure facilities.