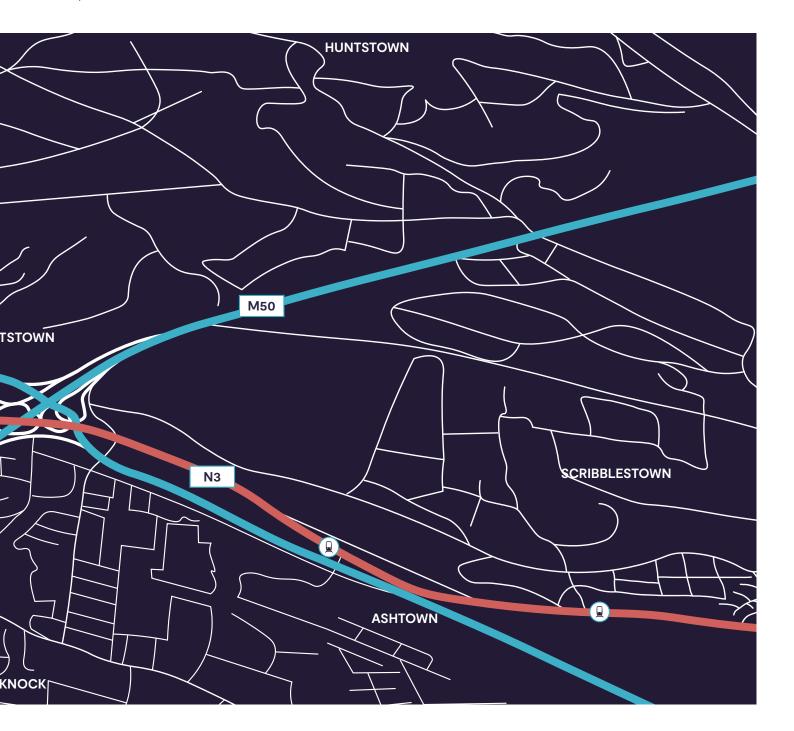

### THE LOCATION

Adjacent to the N3 giving you direct access to M50 within minutes.

Pg. 12

# THE LOCATION

Stratus House benefits from excellent connectivity, with direct access to the N3/M3 and M50 road networks. Dublin Airport is just a 20-minute drive, and Dublin city centre is easily reachable being just 12km's away.