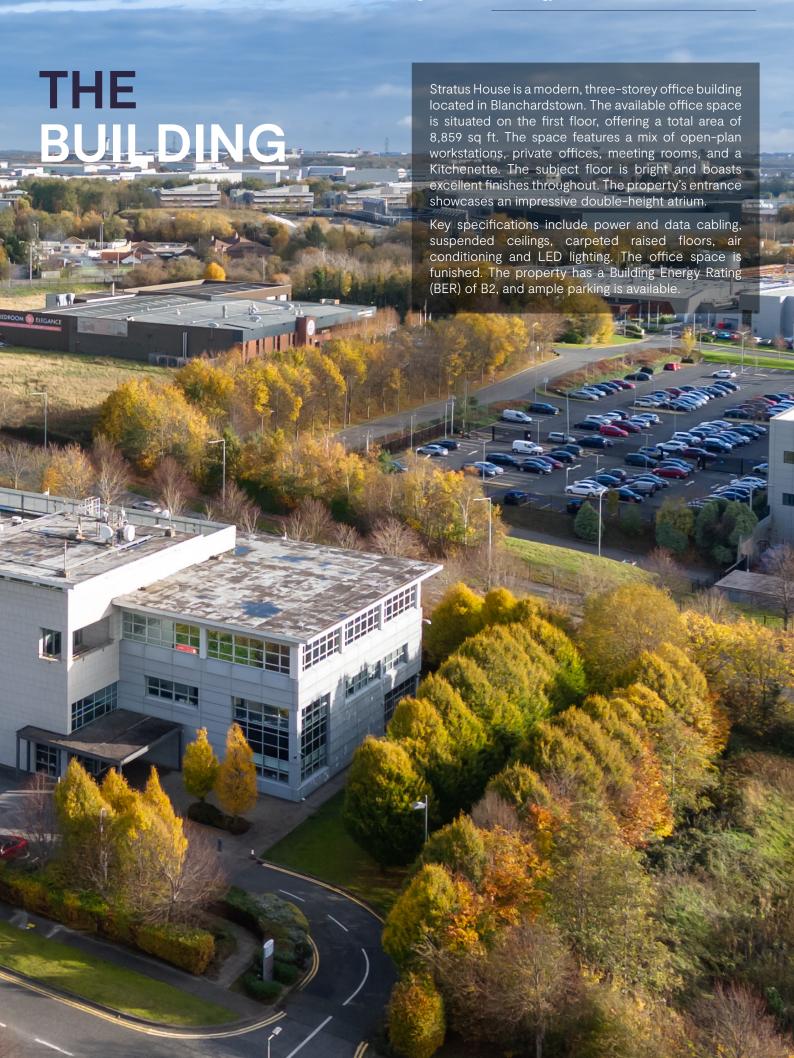

### THE BUILDING

Three storey office building located in Blanchardstown.

Pg. 6

### **Interior features**

Raised access floors with carpets

Suspended ceilings

LED light fittings

Wired for power and data

Air coniditoning

Lift

35 car spaces available

### **Performance**

BER BER B2

Air conditioning system

Energy efficient LED Lighting