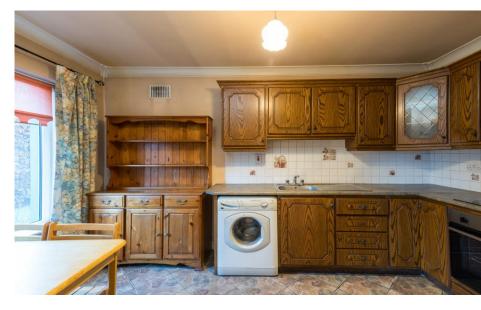

### Accommodation

**Entrance Hall** 1.13m x 1.20m (3'8" x 3'11"): laminate wood flooring

**Sitting Room** 5.96m x 3.70m (19'7" x 12'2") at widest point: laminate wood flooring, feature fireplace

**Kitchen/Dining Room** 4.21m x 2.41m (13'10" x 7'11"): tile flooring and backsplash, fitted kitchen units, electric oven, electric hob, plumbed for washing machine, integrated fridge freezer