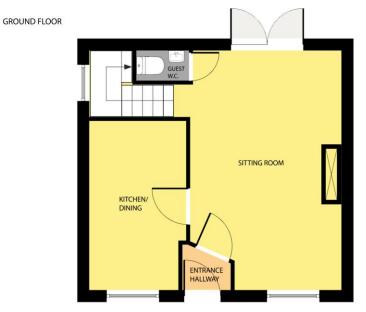

This property is ideal for first-time buyers or small families looking for a cosy home. It stands at 75sq. m approx. and offers generous accommodation, briefly comprises of entrance hallway, sitting room, a kitchen/dining room and a guest WC on the ground floor. A staircase raises to the first floor which comprises of two bedrooms and a family bathroom room.

### Accommodation

**Entrance Hall** 1.13m x 1.20m (3'8" x 3'11"): laminate wood flooring

**Sitting Room** 5.96m x 3.70m (19'7" x 12'2") at widest point: laminate wood flooring, feature fireplace

**Kitchen/Dining Room** 4.21m x 2.41m (13'10" x 7'11"): tile flooring and backsplash, fitted kitchen units, electric oven, electric hob, plumbed for washing machine, integrated fridge freezer

Whilst every attempt has been made to ensure the accuracy of the floor plan contained here, measurements of doors, windows, rooms and any other items are approximate and no responsibility is taken for any error, omission, or misstatement. This plan is for illustrative purposes only and should be used as such by any prospective purchaser. The services, systems and applications shown here have not been tested and no guarantee as to their operability or efficiency can be given.