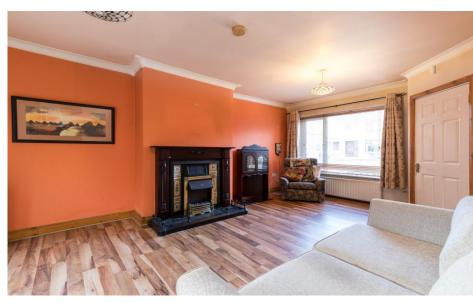

### Accommodation

**Entrance Hall** 1.13m x 1.20m (3'8" x 3'11"): laminate wood flooring

**Sitting Room** 5.96m x 3.70m (19'7" x 12'2") at widest point: laminate wood flooring, feature fireplace

**Kitchen/Dining Room** 4.21m x 2.41m (13'10" x 7'11"): tile flooring and backsplash, fitted kitchen units, electric oven, electric hob, plumbed for washing machine, integrated fridge freezer