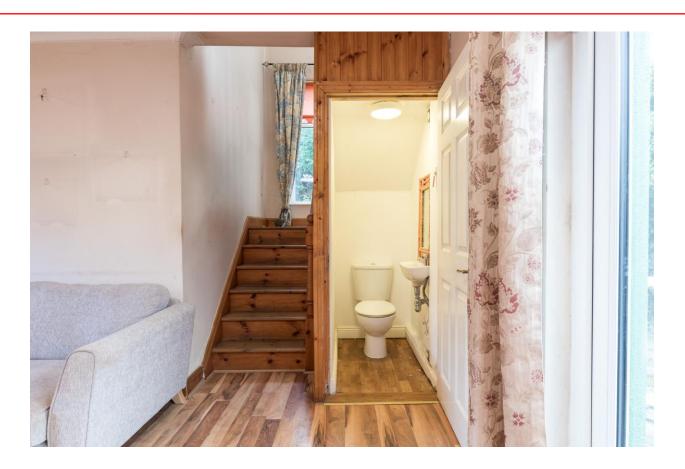

**W.C.**  $0.75m \times 1.50m (2'6" \times 4'11")$ : linoleum flooring, WC, wash hand basin