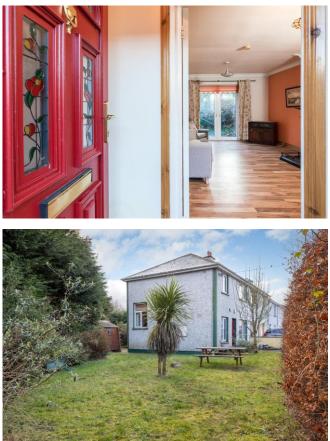

The property captures a wonderful sense of space and light throughout. The large rear yard has ample space and a garage.

Location and convenience is the key, and for access to Enniscorthy and Wexford, a wide variety of recreational facilities and clubs and exceptional beaches, there is no better. Don't miss the opportunity to make this house your home sweet home. Contact us now to arrange a viewing.

### Accommodation

**Entrance Hall** 1.13m x 1.20m (3'8" x 3'11"): laminate wood flooring

**Sitting Room** 5.96m x 3.70m (19'7" x 12'2") at widest point: laminate wood flooring, feature fireplace

**Kitchen/Dining Room** 4.21m x 2.41m (13'10" x 7'11"): tile flooring and backsplash, fitted kitchen units, electric oven, electric hob, plumbed for washing machine, integrated fridge freezer