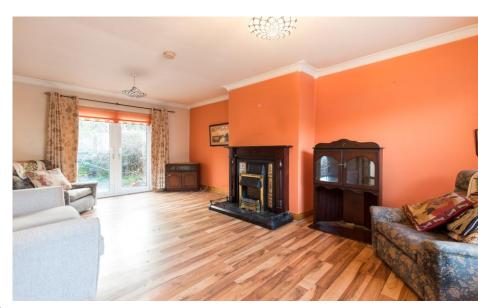

### Accommodation

**Entrance Hall** 1.13m x 1.20m (3'8" x 3'11"): laminate wood flooring

**Sitting Room** 5.96m x 3.70m (19'7" x 12'2") at widest point: laminate wood flooring, feature fireplace

**Kitchen/Dining Room** 4.21m x 2.41m (13'10" x 7'11"): tile flooring and backsplash, fitted kitchen units, electric oven, electric hob, plumbed for washing machine, integrated fridge freezer