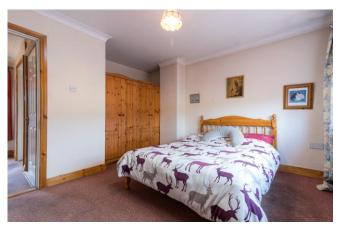

#### First Floor

Landing 2.80m x 3.55m (9'2" x 11'8") at widest point: carpet flooring

**Master Bedroom** 4.12m x 3.66m (13'6" x 12') at widest point: carpet flooring

Bedroom 2 4.08m x 2.52m (13'5" x 8'3"):