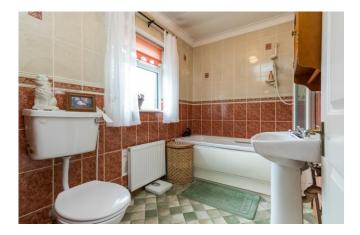

**Bathroom** 1.74m x 2.63m (5'9" x 8'8"): tile flooring and walls, bath, WC, wash hand basin