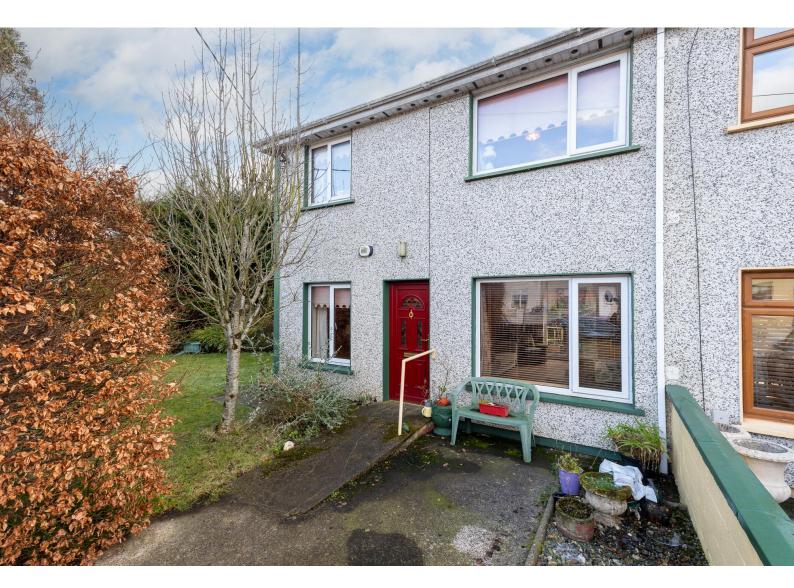

28A St. John's Villas, Enniscorthy, Co. Wexford, Y21 V2F8

BER C3

sherryfitz.ie

28A John's Villas is a semi-detached house in the centre of Enniscorthy town in a sought after area.

The location is highly convenient and is just a short walk to an array of shops, restaurants, cafe's, excellent amenities, schools and public transport links.

This property is ideal for first-time buyers or small families looking for a cosy home. It stands at 75sq. m approx. and offers generous accommodation, briefly comprises of entrance hallway, sitting room, a kitchen/dining room and a guest WC on the ground floor. A staircase raises to the first floor which comprises of two bedrooms and a family bathroom room.

The property captures a wonderful sense of space and light throughout. The large rear yard has ample space and a garage.

Location and convenience is the key, and for access to Enniscorthy and Wexford, a wide variety of recreational facilities and clubs and exceptional beaches, there is no better. Don't miss the opportunity to make this house your home sweet home. Contact us now to arrange a viewing.