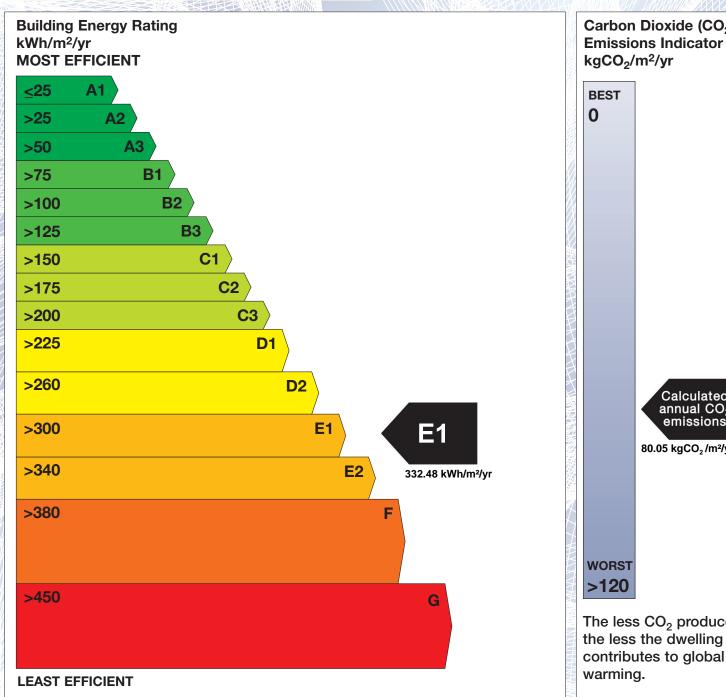

## BER for the building detailed below is:

**E1** 

**Address BALLYMACURLY SOUTH** 

> RUNAMOATE **BALLINAHEGLISH ROSCOMMON** CO. ROSCOMMON

**BER Number** 109400804 Date of Issue 26/01/2017 Valid Until 26/01/2027 Assessor Number 101377 Assessor Company No 101377

The Building Energy Rating (BER) is an indication of the energy performance of this dwelling. It covers energy use for space heating, water heating, ventilation and lighting, calculated on the basis of standard occupancy. It is expressed as primary energy use per unit floor area per year (kWh/m²/yr).

'A' rated properties are the most energy efficient and will tend to have the lowest energy bills.

Carbon Dioxide (CO<sub>2</sub>) **Emissions Indicator** Calculated annual CO2 emissions 80.05 kgCO<sub>2</sub>/m<sup>2</sup>/yr The less CO<sub>2</sub> produced,