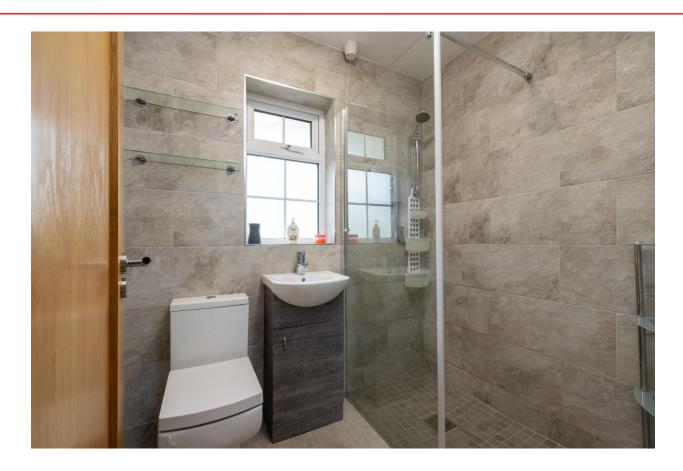

**Master Bedroom** 3 4.22m x 3.07m (13'10" x 10'1"): Double Room

**Bedroom 2** 3.01m x 3.31m (9'11" x 10'10"): Double room

Bedroom 1 2.22m x 3.06m (7'3" x 10'):

**Bathroom** 1.56m x 2.01m (5'1" x 6'7"): tile flooring and walls, shower, WC, wash hand basin