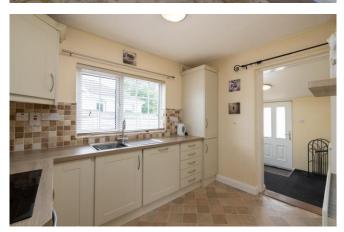

**Kitchen** 2.90m x 2.21m (9'6" x 7'3"):

tile backsplash, fitted kitchen units, electric oven, electric hob, integrated dishwasher.

**Utility Room** 2.07m x 2.23m (6'9" x 7'4"): plumbed for a washing machine and dryer