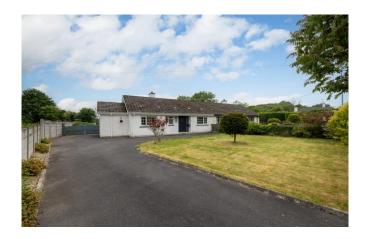

This character filled bungalow sitting on mature landscaped gardens offers the new resident a quite residence with an emphasis on seclusion and privacy. The South-West facing rear garden is beautifully maintained and offers an abundance of space and is ideally situated to provide a relaxing and sheltered escape. The appeal of this home which provides (75.2 sq. m approx.) of living space with its simplistic layout is in walk-in condition.

The accommodation consists of entrance hallway, kitchen, dining room, sitting room, utility, shower room and three generously proportioned bedrooms.

The front garden has been landscaped with a variety of mature shrubs and trees creating a wonderful sense of privacy.

# Special Features & Services

- Spacious Accommodation of approximately 809sq f
- Beautiful south-west facing garden
- Walking distance of all amenities.
- Large detached garage with electric and water.