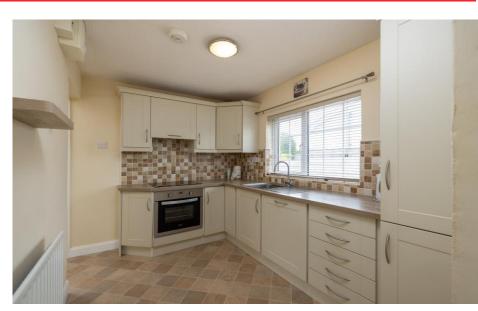

**Kitchen** 2.90m x 2.21m (9'6" x 7'3"):

tile backsplash, fitted kitchen units, electric oven, electric hob, integrated dishwasher.

**Utility Room** 2.07m x 2.23m (6'9" x 7'4"): plumbed for a washing machine and dryer