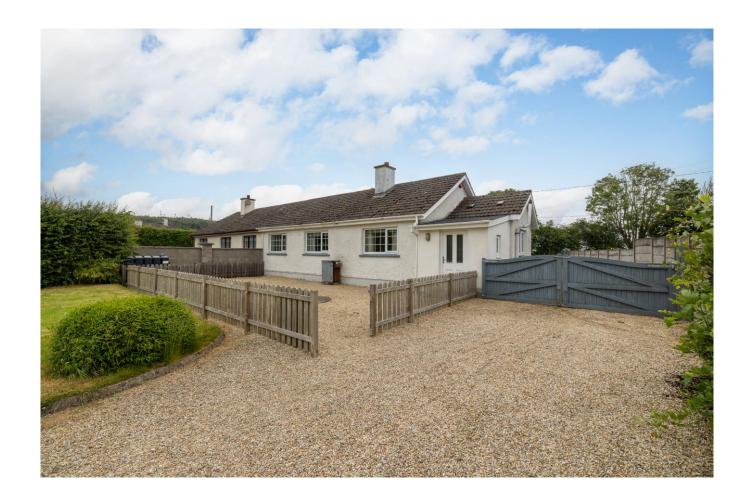

This character filled bungalow sitting on mature landscaped gardens offers the new resident a quite residence with an emphasis on seclusion and privacy. The South-West facing rear garden is beautifully maintained and offers an abundance of space and is ideally situated to provide a relaxing and sheltered escape. The appeal of this home which provides (75.2 sq. m approx.) of living space with its simplistic layout is in walk-in condition.

The accommodation consists of entrance hallway, kitchen, dining room, sitting room, utility, shower room and three generously proportioned bedrooms.

The front garden has been landscaped with a variety of mature shrubs and trees creating a wonderful sense of privacy.