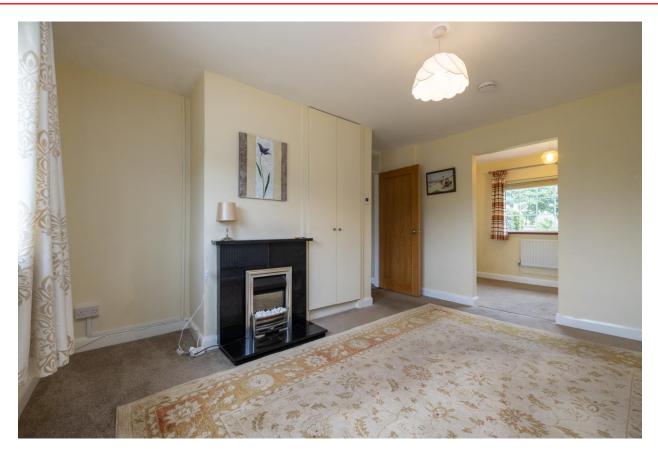

**Master Bedroom** 3 4.22m x 3.07m (13'10" x 10'1"): Double Room

**Bedroom 2** 3.01m x 3.31m (9'11" x 10'10"): Double room

Bedroom 1 2.22m x 3.06m (7'3" x 10'):

**Bathroom** 1.56m x 2.01m (5'1" x 6'7"): tile flooring and walls, shower, WC, wash hand basin