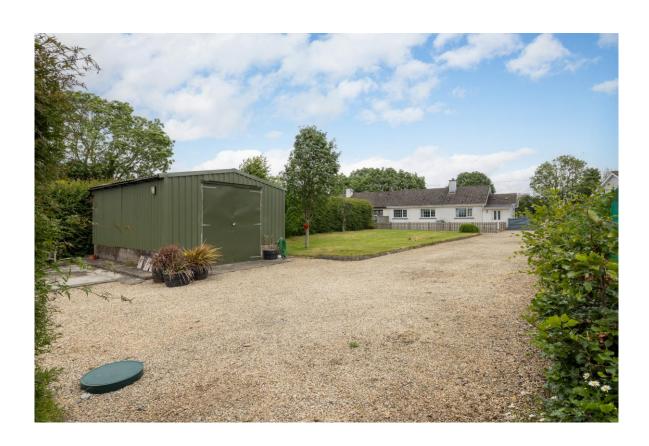

This character filled bungalow sitting on mature landscaped gardens offers the new resident a quite residence with an emphasis on seclusion and privacy. The South-West facing rear garden is beautifully maintained and offers an abundance of space and is ideally situated to provide a relaxing and sheltered escape. The appeal of this home which provides (75.2 sq. m approx.) of living space with its simplistic layout is in walk-in condition.

The accommodation consists of entrance hallway, kitchen, dining room, sitting room, utility, shower room and three generously proportioned bedrooms.

The front garden has been landscaped with a variety of mature shrubs and trees creating a wonderful sense of privacy.

# Special Features & Services

- Spacious Accommodation of approximately 809sq f
- Beautiful south-west facing garden
- Walking distance of all amenities.
- Large detached garage with electric and water.