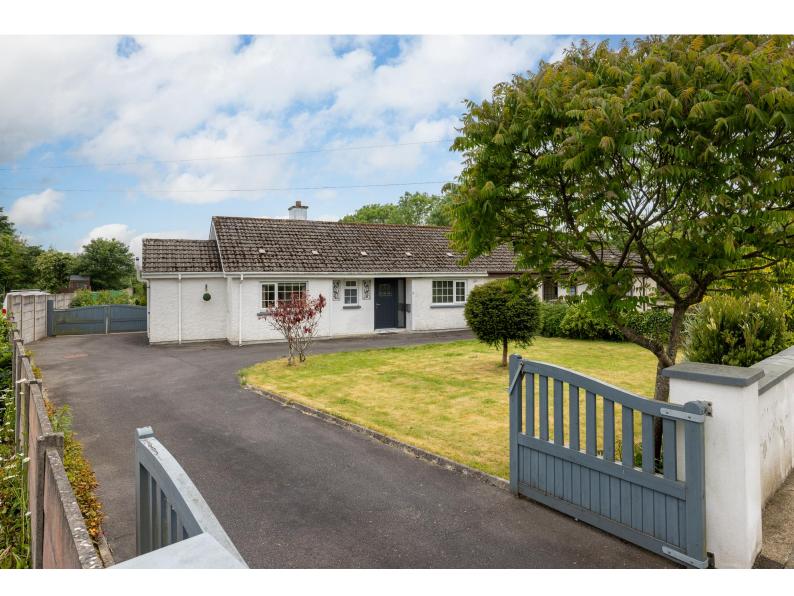

# For Sale

Asking Price: €250,000

5 St. John's Terrace, Caim, Enniscorthy, Co Wexford, Y21E9P3

5 St. John's Terrace is tucked away in an idyllic countryside setting and being placed in the quiet village of Caim and only a short 10 minute drive to Enniscorthy.

This character filled bungalow sitting on mature landscaped gardens offers the new resident a quite residence with an emphasis on seclusion and privacy. The South-West facing rear garden is beautifully maintained and offers an abundance of space and is ideally situated to provide a relaxing and sheltered escape. The appeal of this home which provides (75.2 sq. m approx.) of living space with its simplistic layout is in walk-in condition.

The accommodation consists of entrance hallway, kitchen, dining room, sitting room, utility, shower room and three generously proportioned bedrooms.

The front garden has been landscaped with a variety of mature shrubs and trees creating a wonderful sense of privacy.