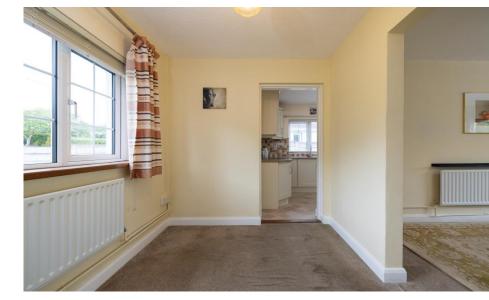

#### Accommodation

Entrance Hall 2.81m x 1.53m (9'3" x 5') at widest point:

**Sitting Room** 4.24m x 3.56m (13'11" x 11'8") at widest point: feature fireplace

**Dining room** 2.15m x 3.03m (7'1" x 9'11"):