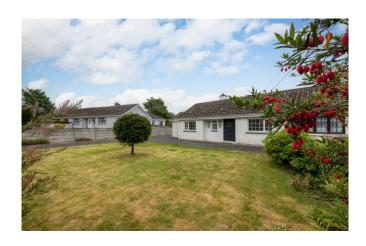

This character filled bungalow sitting on mature landscaped gardens offers the new resident a quite residence with an emphasis on seclusion and privacy. The South-West facing rear garden is beautifully maintained and offers an abundance of space and is ideally situated to provide a relaxing and sheltered escape. The appeal of this home which provides (75.2 sq. m approx.) of living space with its simplistic layout is in walk-in condition.

The accommodation consists of entrance hallway, kitchen, dining room, sitting room, utility, shower room and three generously proportioned bedrooms.

The front garden has been landscaped with a variety of mature shrubs and trees creating a wonderful sense of privacy.