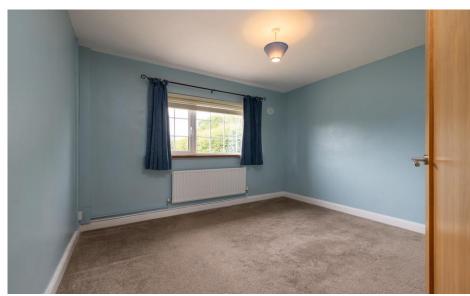

**Master Bedroom** 3 4.22m x 3.07m (13'10" x 10'1"): Double Room

**Bedroom 2** 3.01m x 3.31m (9'11" x 10'10"): Double room

Bedroom 1 2.22m x 3.06m (7'3" x 10'):

**Bathroom** 1.56m x 2.01m (5'1" x 6'7"): tile flooring and walls, shower, WC, wash hand basin