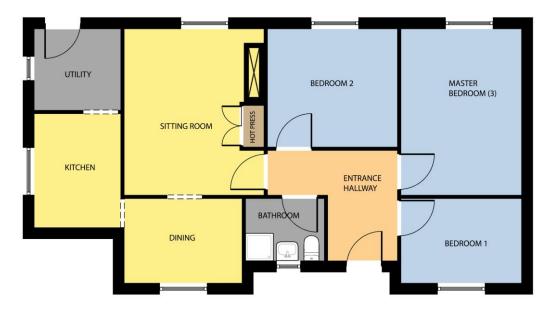

The accommodation consists of entrance hallway, kitchen, dining room, sitting room, utility, shower room and three generously proportioned bedrooms.

The front garden has been landscaped with a variety of mature shrubs and trees creating a wonderful sense of privacy.

#### Accommodation

Entrance Hall 2.81m x 1.53m (9'3" x 5') at widest point:

**Sitting Room** 4.24m x 3.56m (13'11" x 11'8") at widest point: feature fireplace

**Dining room** 2.15m x 3.03m (7'1" x 9'11"):

**Kitchen** 2.90m x 2.21m (9'6" x 7'3"):

tile backsplash, fitted kitchen units, electric oven, electric hob, integrated dishwasher.

**Utility Room** 2.07m x 2.23m (6'9" x 7'4"): plumbed for a washing machine and dryer

**Master Bedroom** 3 4.22m x 3.07m (13'10" x 10'1"): Double Room

**Bedroom 2** 3.01m x 3.31m (9'11" x 10'10"): Double room

Bedroom 1 2.22m x 3.06m (7'3" x 10'):

**Bathroom** 1.56m x 2.01m (5'1" x 6'7"): tile flooring and walls, shower, WC, wash hand basin

#### GROUND FLOOR

Whilst every attempt has been made to ensure the accuracy of the floor plan contained here, measurements of doors, windows, rooms and any other items are approximate and no responsibility is taken for any error, omission, or misstatement. This plan is for illustrative purposes only and should be used as such by any prospective purchaser. The services, systems and applications shown here have not been tested and no guarantee as to their operability or efficiency can be given.