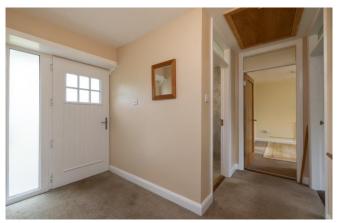

The accommodation consists of entrance hallway, kitchen, dining room, sitting room, utility, shower room and three generously proportioned bedrooms.

The front garden has been landscaped with a variety of mature shrubs and trees creating a wonderful sense of privacy.

#### Accommodation

Entrance Hall 2.81m x 1.53m (9'3" x 5') at widest point:

**Sitting Room** 4.24m x 3.56m (13'11" x 11'8") at widest point: feature fireplace

**Dining room** 2.15m x 3.03m (7'1" x 9'11"):