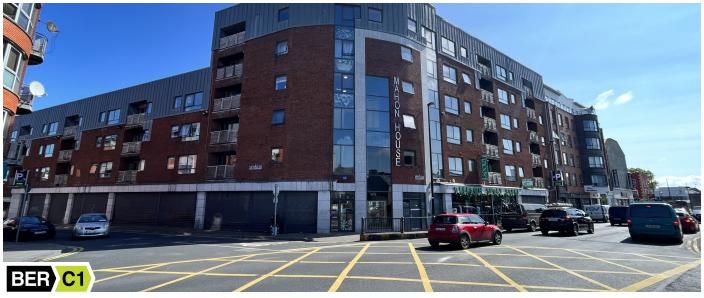

### LOCATION

Mahon House is a landmark development building located on the North side of William Street in Limerick City Centre. It comprises a mixed commercial/residential building with 68 one and two apartments/

Mahon House is located just 480 metres from Limerick City Centre, 350 m from Limerick Bus & Railway Station and 600 of Limerick School of Art and Design.

All local amenities are within walking distance.

#### **FEATURES**

Modern apartment city centre apartment

Gas Fired Central Heating.

Vacant possession. Passing rent €905

Service Charge: €1,861 pa (Incl €300 sinking Fund Contribution)

BER Details: C1 BER Number: 101412187 EPI: 171.66 kWh/m²/yr