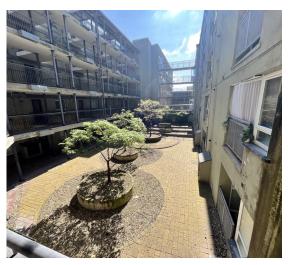

#### **DESCRIPTION**

No. 503 a fifth floor apartment, is located in the front section of the building over looking William Street & Limerick City.

No. 503, extending to 55 sq ft. (595 sq. ft.) accommodates entrance hall, shower room, two bedrooms, (master ensuite) together with an open plan kitchen/dining room/living room.

There is a small metal balcony off the living/dining room.

Having been rented for the past number of years, the property is well presented and in turn key condition