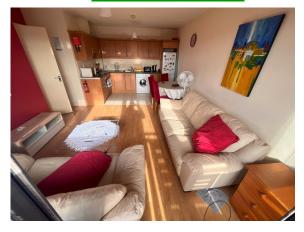

#### **DESCRIPTION**

No. 503 a fifth floor apartment, is located in the front section of the building over looking William Street & Limerick City.

No. 503, extending to 55 sq ft. (595 sq. ft.) accommodates entrance hall, shower room, two bedrooms, (master ensuite) together with an open plan kitchen/dining room/living room.

## **ACCOMODATION**

Hall - Laminate Floor, Hotpress, immersion  $3 \times 1.0$  Kitchen/dining Room/Living Room -  $5.9 \times 3.8$  laminate flooring, fitted units, oven/hob, plumbed for washing machine