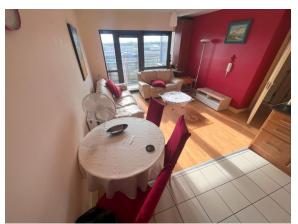

#### **DESCRIPTION**

No. 503 a fifth floor apartment, is located in the front section of the building over looking William Street & Limerick City.

No. 503, extending to 55 sq ft. (595 sq. ft.) accommodates entrance hall, shower room, two bedrooms, (master ensuite) together with an open plan kitchen/dining room/living room.

There is a small metal balcony off the living/dining room.

Having been rented for the past number of years, the property is well presented and in turn key condition

## **ACCOMODATION**

Hall - Laminate Floor, Hotpress, immersion  $3 \times 1.0$  Kitchen/dining Room/Living Room -  $5.9 \times 3.8$  laminate flooring, fitted units, oven/hob, plumbed for washing machine