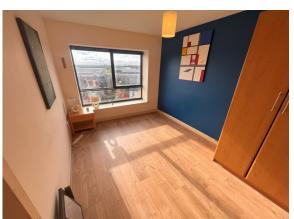

French door to balcony

Bedroom 1- laminate floor, fitted wardrobe  $2.8 \times 2.3$ Bedroom 2 - laminate floor, fitted wardrobe  $4.0 \times 3.3$ Ensuite - w.c., shower, tiled floor  $1.7 \times 1.6$ Bathroom - tiled floor, w.c., shower  $1.8 \times 1.7$ 