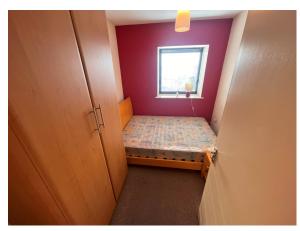

French door to balcony

Bedroom 1- laminate floor, fitted wardrobe  $2.8 \times 2.3$ Bedroom 2 - laminate floor, fitted wardrobe  $4.0 \times 3.3$ Ensuite - w.c., shower, tiled floor  $1.7 \times 1.6$ Bathroom - tiled floor, w.c., shower  $1.8 \times 1.7$ 