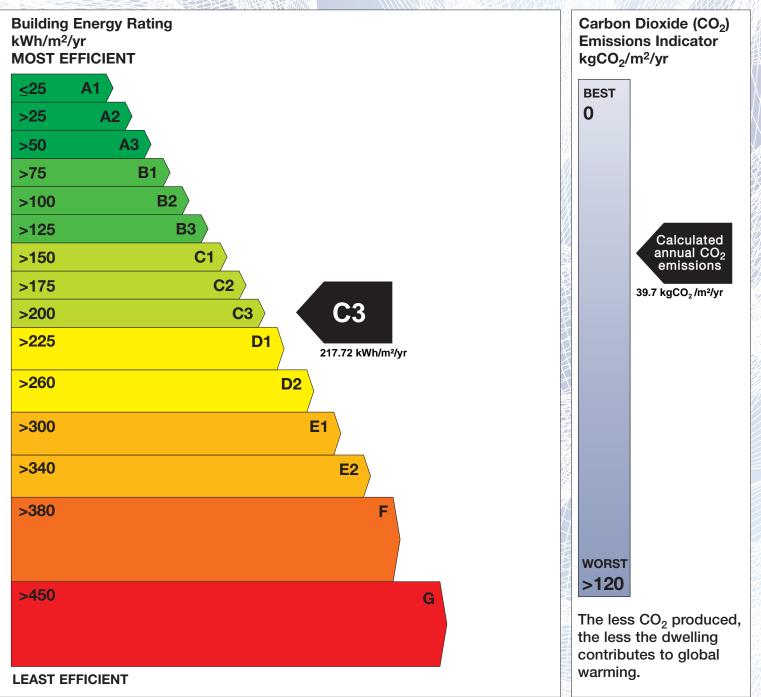

## **Building Energy Rating (BER)**

| BER for the building detailed below is:                                                                                                                                                                                                                                                                                                                                                                                                                                                                                                                                                                                                                                                                                                                                                                                                                                                                                                                                                                                                                                                                                                                                                                                                                                                                                                                                                                                                                                                                                                                                                                                                                                                                                                                                                                                                                                                                                                                                                                                                                                                                                                  |                                                                 | C3     |
|------------------------------------------------------------------------------------------------------------------------------------------------------------------------------------------------------------------------------------------------------------------------------------------------------------------------------------------------------------------------------------------------------------------------------------------------------------------------------------------------------------------------------------------------------------------------------------------------------------------------------------------------------------------------------------------------------------------------------------------------------------------------------------------------------------------------------------------------------------------------------------------------------------------------------------------------------------------------------------------------------------------------------------------------------------------------------------------------------------------------------------------------------------------------------------------------------------------------------------------------------------------------------------------------------------------------------------------------------------------------------------------------------------------------------------------------------------------------------------------------------------------------------------------------------------------------------------------------------------------------------------------------------------------------------------------------------------------------------------------------------------------------------------------------------------------------------------------------------------------------------------------------------------------------------------------------------------------------------------------------------------------------------------------------------------------------------------------------------------------------------------------|-----------------------------------------------------------------|--------|
| Address                                                                                                                                                                                                                                                                                                                                                                                                                                                                                                                                                                                                                                                                                                                                                                                                                                                                                                                                                                                                                                                                                                                                                                                                                                                                                                                                                                                                                                                                                                                                                                                                                                                                                                                                                                                                                                                                                                                                                                                                                                                                                                                                  | 38 THE OAKS<br>RIDGEWOOD<br>FOREST ROAD<br>SWORDS<br>CO. DUBLIN |        |
| Eircode                                                                                                                                                                                                                                                                                                                                                                                                                                                                                                                                                                                                                                                                                                                                                                                                                                                                                                                                                                                                                                                                                                                                                                                                                                                                                                                                                                                                                                                                                                                                                                                                                                                                                                                                                                                                                                                                                                                                                                                                                                                                                                                                  | K67R678                                                         |        |
| BER Number                                                                                                                                                                                                                                                                                                                                                                                                                                                                                                                                                                                                                                                                                                                                                                                                                                                                                                                                                                                                                                                                                                                                                                                                                                                                                                                                                                                                                                                                                                                                                                                                                                                                                                                                                                                                                                                                                                                                                                                                                                                                                                                               | 118372325                                                       |        |
| Date of Issue                                                                                                                                                                                                                                                                                                                                                                                                                                                                                                                                                                                                                                                                                                                                                                                                                                                                                                                                                                                                                                                                                                                                                                                                                                                                                                                                                                                                                                                                                                                                                                                                                                                                                                                                                                                                                                                                                                                                                                                                                                                                                                                            | 22/04/2025                                                      |        |
| Valid Until                                                                                                                                                                                                                                                                                                                                                                                                                                                                                                                                                                                                                                                                                                                                                                                                                                                                                                                                                                                                                                                                                                                                                                                                                                                                                                                                                                                                                                                                                                                                                                                                                                                                                                                                                                                                                                                                                                                                                                                                                                                                                                                              | 22/04/2035                                                      |        |
| Assessor Number                                                                                                                                                                                                                                                                                                                                                                                                                                                                                                                                                                                                                                                                                                                                                                                                                                                                                                                                                                                                                                                                                                                                                                                                                                                                                                                                                                                                                                                                                                                                                                                                                                                                                                                                                                                                                                                                                                                                                                                                                                                                                                                          | 109100                                                          |        |
| Assessor Company No                                                                                                                                                                                                                                                                                                                                                                                                                                                                                                                                                                                                                                                                                                                                                                                                                                                                                                                                                                                                                                                                                                                                                                                                                                                                                                                                                                                                                                                                                                                                                                                                                                                                                                                                                                                                                                                                                                                                                                                                                                                                                                                      | 107336                                                          | 141100 |
| ID <sup>an</sup> and the second s |                                                                 |        |

The Building Energy Rating (BER) is an indication of the energy performance of this dwelling. It covers energy use for space heating, water heating, ventilation and lighting, calculated on the basis of standard occupancy. It is expressed as primary energy use per unit floor area per year (kWh/m<sup>2</sup>/yr).

'A' rated properties are the most energy efficient and will tend to have the lowest energy bills.

**IMPORTANT:** This BER is calculated on the basis of data provided to and by the BER Assessor, and using the version of the assessment software quoted below. A future BER assigned to this dwelling may be different, as a result of changes to the dwelling or to the assessment software.