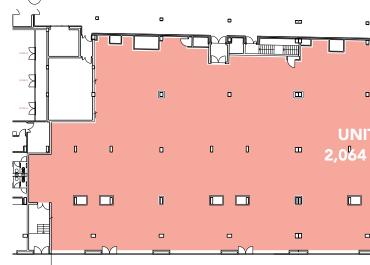

## Large Single Floor Plate

Large open plan ground floor accommodation comprising 2,063 sqm (22,205 sqft) with frontage onto Dominick Street Lower. Potential to sub-divide.

#### Accommodation

We understand the approximate accommodation comprise as follows:

| Unit  | Sqm   | Sqft   |
|-------|-------|--------|
| 1     | 2,064 | 22,214 |
| 2     | 95    | 1,019  |
| 3     | 55    | 591    |
| Total | 2,213 | 23,825 |