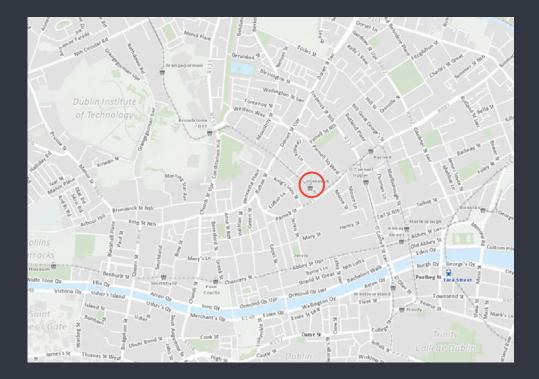

## Core City Centre

Located in the heart of Dublin's north inner city approximately 450 metres from O'Connell Street, Dublin's principal street and directly opposite the Parnell Street entrance to the Ilac Shopping Centre.

# Easily accessed

Situated opposite Dominick Street Luas Station, approx. 1.4 km from Connolly DART station and well serviced by numerous Dublin bus routes.

## Adjacencies

In addition to the Ilac
Shopping Centre, occupiers
within the surrounding area
include Cineworld, The
Parnell Centre, Intreo, The
Rotunda Hospital and Lidl.
There is a new school planned
on the neighbouring site.