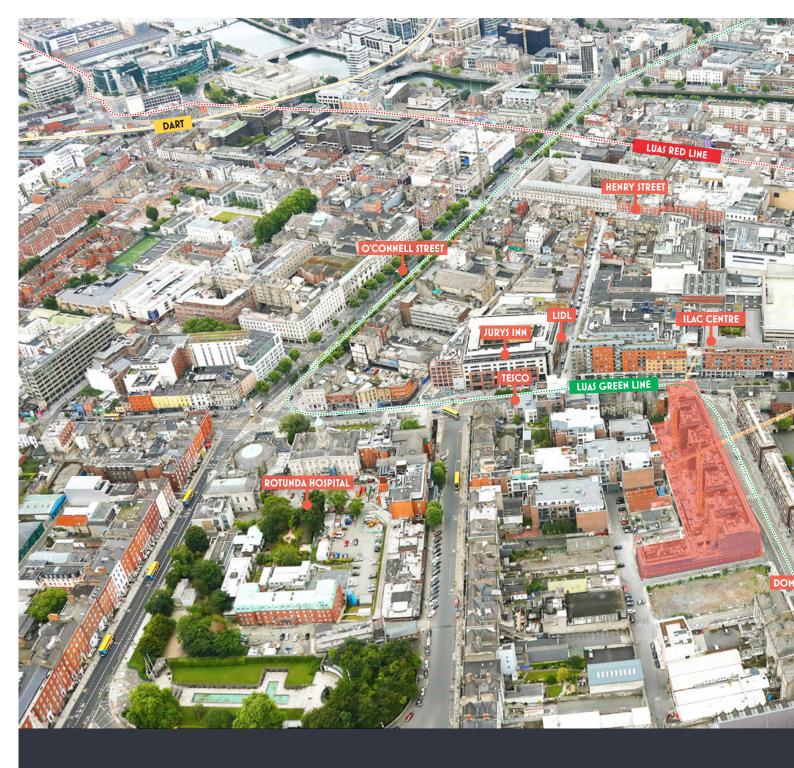

## Core City Centre

Located in the heart of Dublin's north inner city approximately 450 metres from O'Connell Street, Dublin's principal street and directly opposite the Parnell Street entrance to the Ilac Shopping Centre.

# Easily accessed

Situated opposite Dominick Street Luas Station, approx. 1.4 km from Connolly DART station and well serviced by numerous Dublin bus routes.

## Adjacencies

In addition to the Ilac
Shopping Centre, occupiers
within the surrounding area
include Cineworld, The
Parnell Centre, Intreo, The
Rotunda Hospital and Lidl.
There is a new school planned
on the neighbouring site.