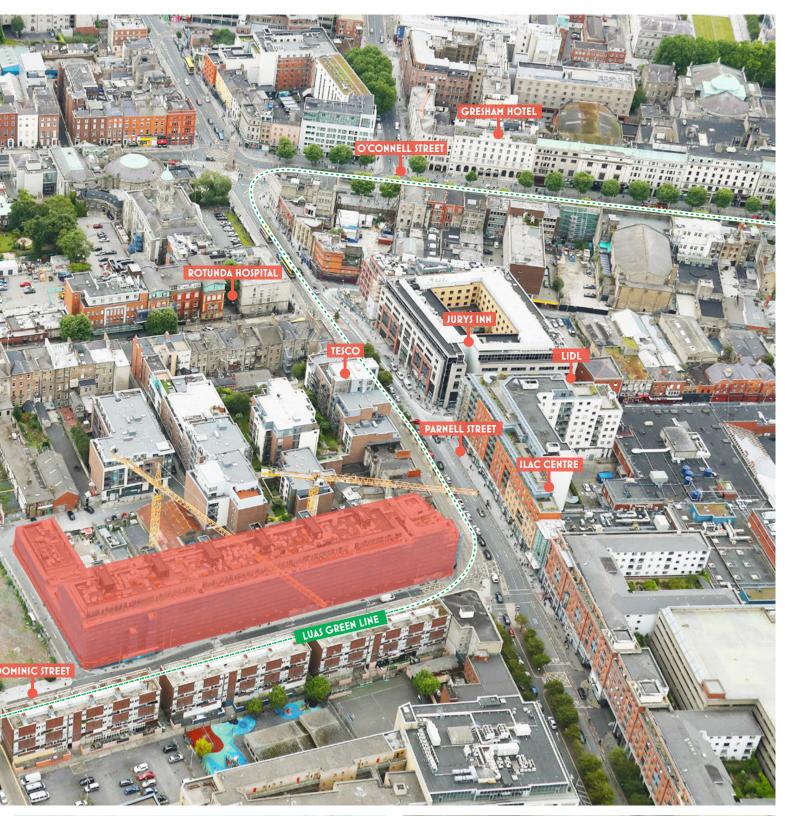

## Core City Centre

Located in the heart of Dublin's north inner city approximately 450 metres from O'Connell Street, Dublin's principal street and directly opposite the Parnell Street entrance to the Ilac Shopping Centre.

# Easily accessed

Situated opposite Dominick Street Luas Station, approx. 1.4 km from Connolly DART station and well serviced by numerous Dublin bus routes.

## Adjacencies

In addition to the Ilac
Shopping Centre, occupiers
within the surrounding area
include Cineworld, The
Parnell Centre, Intreo, The
Rotunda Hospital and Lidl.
There is a new school planned
on the neighbouring site.