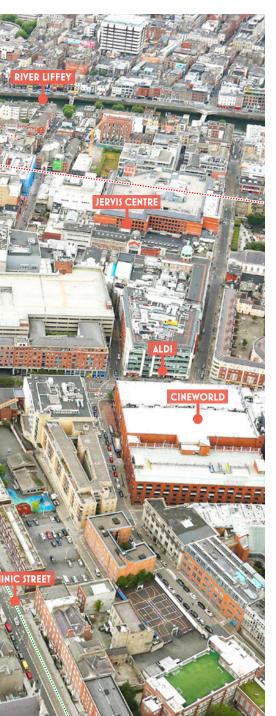

## Adjacencies

In addition to the Ilac
Shopping Centre, occupiers
within the surrounding area
include Cineworld, The
Parnell Centre, Intreo, The
Rotunda Hospital and Lidl.
There is a new school planned
on the neighbouring site.