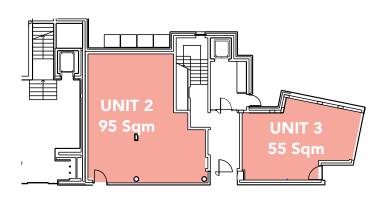

## Smaller High-Profile Units

Two smaller commercial units 95 sqm (1019 sqft) and 55 sqm (591 sqft) located at junction with Parnell Street and Dominick Street Lower suitable for a variety of uses (S.P.P).

#### Accommodation

We understand the approximate accommodation comprise as follows:

| Unit  | Sqm   | Sqft   |
|-------|-------|--------|
| 1     | 2,064 | 22,214 |
| 2     | 95    | 1,019  |
| 3     | 55    | 591    |
| Total | 2,213 | 23,825 |