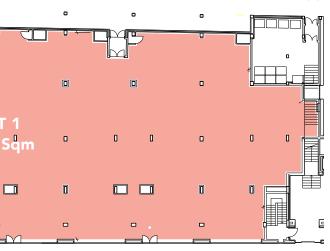

## Large Single Floor Plate

Large open plan ground floor accommodation comprising 2,063 sqm (22,205 sqft) with frontage onto Dominick Street Lower. Potential to sub-divide.

#### Accommodation

We understand the approximate accommodation comprise as follows:

| Unit  | Sqm   | Sqft   |
|-------|-------|--------|
| 1     | 2,064 | 22,214 |
| 2     | 95    | 1,019  |
| 3     | 55    | 591    |
| Total | 2,213 | 23,825 |