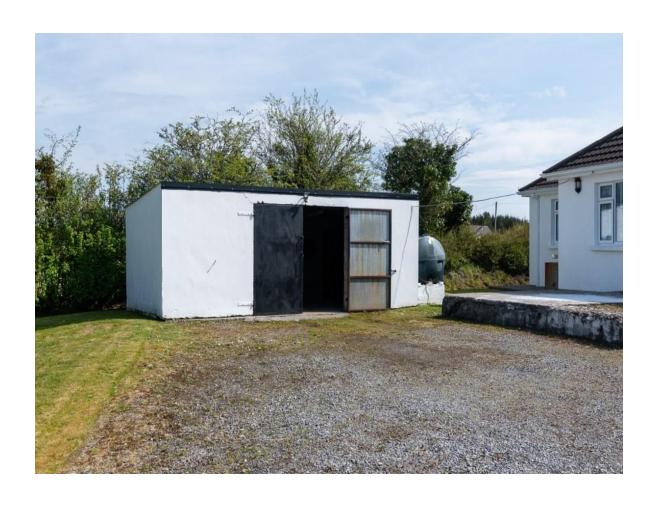

## **OTHER FEATURES**

- Laid lawns, large garden to rear
- Overall site area c. 0.79 Acres
- Driveway stoned, extends to rear
- Oil fired central heating
- Block wall to front
- Garage to rear 20`3" x 13`8" Double doors to, electric servicing
- Unrivalled views of surrounding countryside