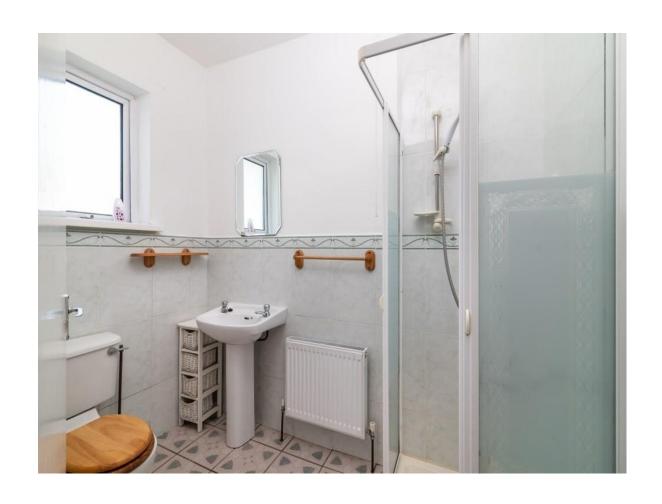

#### **Bathroom**

5'3" (1.6m) x 4'10" (1.47m) Toilet, wash hand basin, shower, tiled floor, part wall tiling