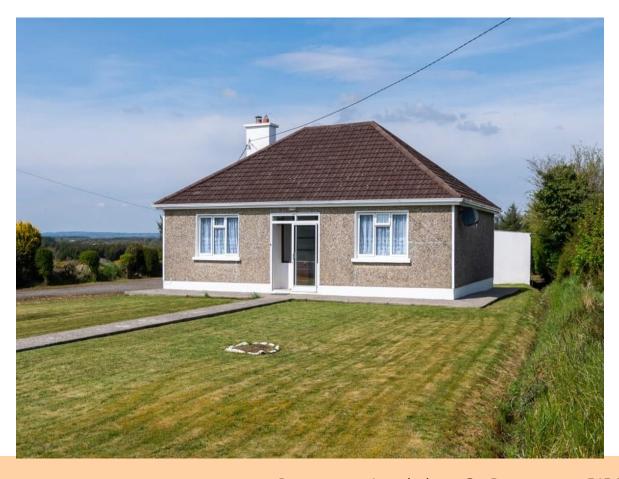

## Price: Offers in Excess of €145,000

Very attractive three bedroom bungalow residence in good condition boasting spacious living accommodation throughout with detached garage to rear. Standing on c 0.79 Acres and commanding magnificent views of the surrounding countryside, viewing comes highly recommended.

## **OTHER FEATURES**

- Laid lawns, large garden to rear
- Overall site area c. 0.79 Acres
- Driveway stoned, extends to rear
- Oil fired central heating
- Block wall to front
- Garage to rear 20`3" x 13`8" Double doors to, electric servicing
- Unrivalled views of surrounding countryside