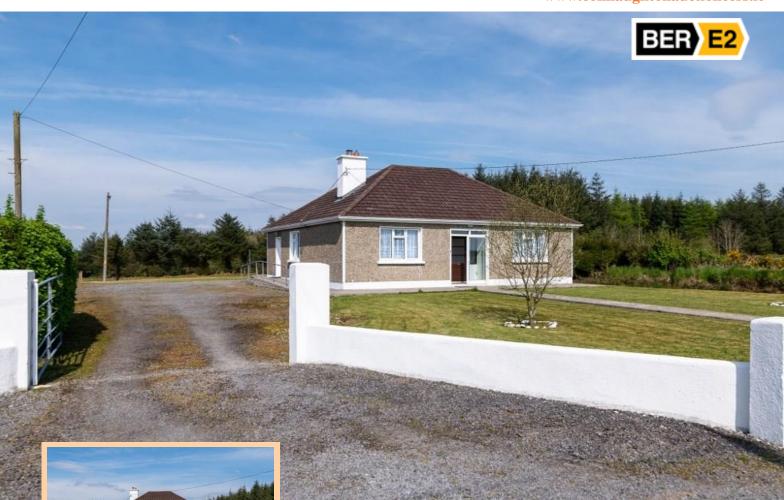

# **For Sale**

Breanamore, Loughglynn, Co. Roscommon F45 PN29 3 Bedrooms Bungalow

## Price: Offers in Excess of €145,000

Very attractive three bedroom bungalow residence in good condition boasting spacious living accommodation throughout with detached garage to rear. Standing on c 0.79 Acres and commanding magnificent views of the surrounding countryside, viewing comes highly recommended.

## **OTHER FEATURES**

- Laid lawns, large garden to rear
- Overall site area c. 0.79 Acres
- Driveway stoned, extends to rear
- Oil fired central heating
- Block wall to front
- Garage to rear 20`3" x 13`8" Double doors to, electric servicing
- Unrivalled views of surrounding countryside