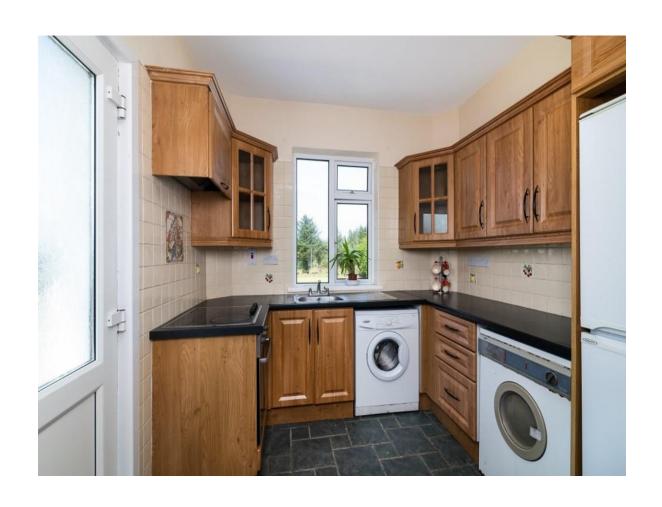

#### Kitchen

8'4" (2.54m) x 7'10" (2.39m) Fully fitted kitchen including built in cooker, hob, extractor fan, fridge freezer, washing machine & dryer, tiled floor, inset tiling, door to side