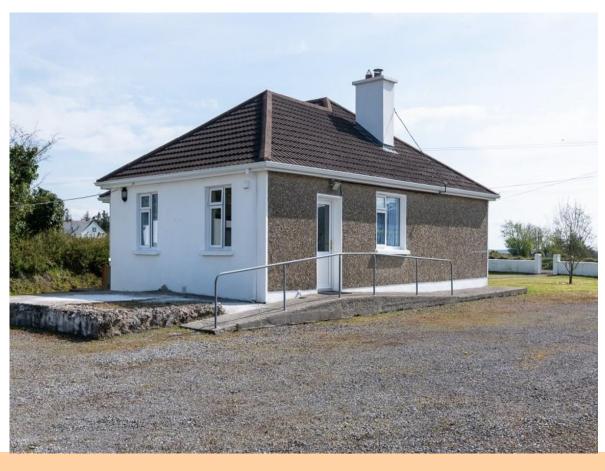

# **For Sale**

Breanamore, Loughglynn, Co. Roscommon F45 PN29 3 Bedrooms Bungalow

## Price: Offers in Excess of €145,000

Very attractive three bedroom bungalow residence in good condition boasting spacious living accommodation throughout with detached garage to rear. Standing on c 0.79 Acres and commanding magnificent views of the surrounding countryside, viewing comes highly recommended.

Accommodation includes porch to front, reception hallway, sitting room, dining room, kitchen, bedrooms three in all and bathroom.

To arrange a viewing, contact the office on 090-6663700

Office: Main Street, Athleague, Roscommon, County Roscommon, F42 TW70