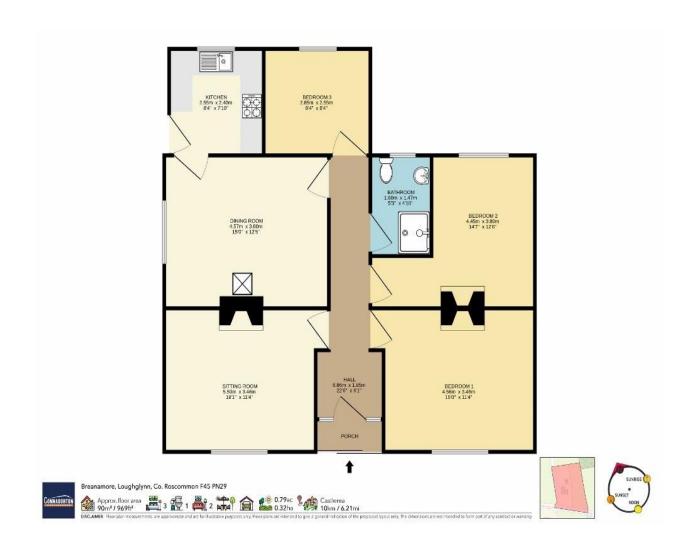

Accommodation includes porch to front, reception hallway, sitting room, dining room, kitchen, bedrooms three in all and bathroom.

To arrange a viewing, contact the office on 090-6663700

Office: Main Street, Athleague, Roscommon, County Roscommon, F42 TW70

#### **Porch to Front**

Sliding door to, tiled floor

### **Hallway**

22'6" (6.86m) x 6'1" (1.85m) Door to, wooden floor

## **Sitting Room**

18'1" (5.51m) x 11'4" (3.45m) Open fireplace, carpet to floor

## **Dining Room**

15'0" (4.57m) x 12'5" (3.78m) Solid fuel stove (assists heating) with feature stone outset, hotpress (airing cupboard) off, tiled floor, centre light

#### Kitchen

8'4" (2.54m) x 7'10" (2.39m) Fully fitted kitchen including built in cooker, hob, extractor fan, fridge freezer, washing machine & dryer, tiled floor, inset tiling, door to side

#### **Bedroom One**

15'0" (4.57m) x 11'4" (3.45m) Open fireplace, carpet to floor

#### **Bedroom Two**

14'7" (4.45m) x 12'6" (3.81m) Open fireplace

#### **Bedroom Three**

9'4" (2.84m) x 8'4" (2.54m) Carpet to floor

#### **Bathroom**

5'3" (1.6m) x 4'10" (1.47m) Toilet, wash hand basin, shower, tiled floor, part wall tiling