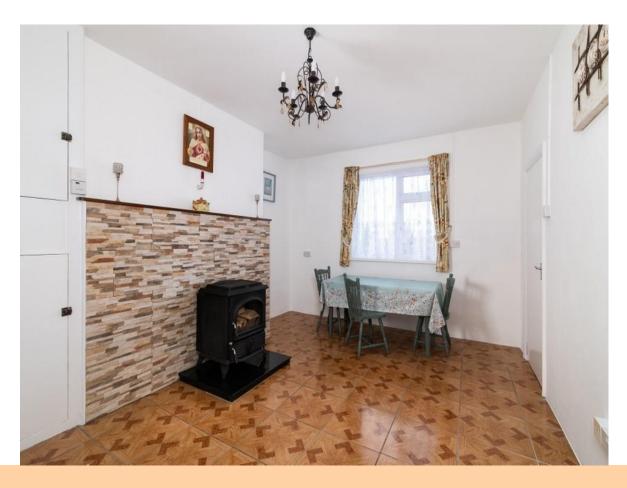

## **Sitting Room**

18'1" (5.51m) x 11'4" (3.45m) Open fireplace, carpet to floor

## **Dining Room**

15'0" (4.57m) x 12'5" (3.78m) Solid fuel stove (assists heating) with feature stone outset, hotpress (airing cupboard) off, tiled floor, centre light