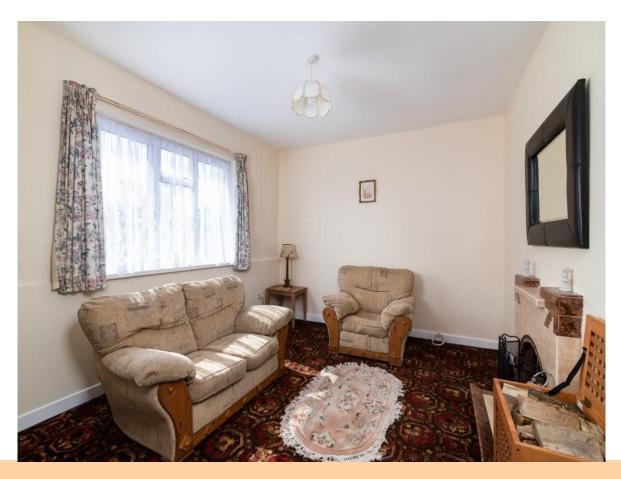

## **Sitting Room**

18'1" (5.51m) x 11'4" (3.45m) Open fireplace, carpet to floor