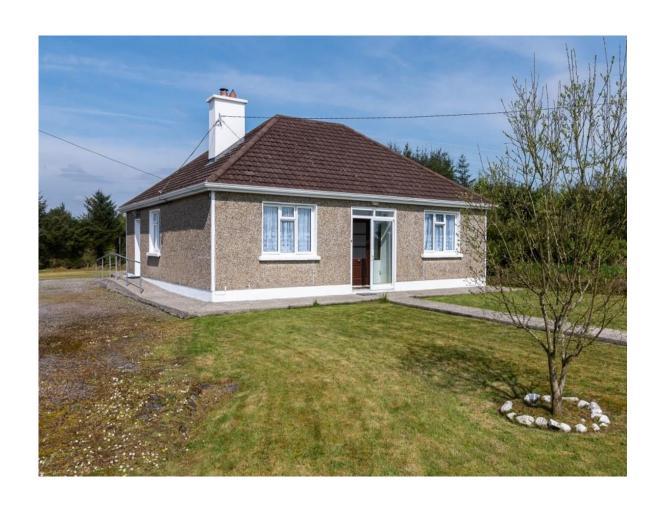

## Price: Offers in Excess of €145,000

Very attractive three bedroom bungalow residence in good condition boasting spacious living accommodation throughout with detached garage to rear. Standing on c 0.79 Acres and commanding magnificent views of the surrounding countryside, viewing comes highly recommended.

## **OTHER FEATURES**

- Laid lawns, large garden to rear
- Overall site area c. 0.79 Acres
- Driveway stoned, extends to rear
- Oil fired central heating
- Block wall to front
- Garage to rear 20`3" x 13`8" Double doors to, electric servicing
- Unrivalled views of surrounding countryside