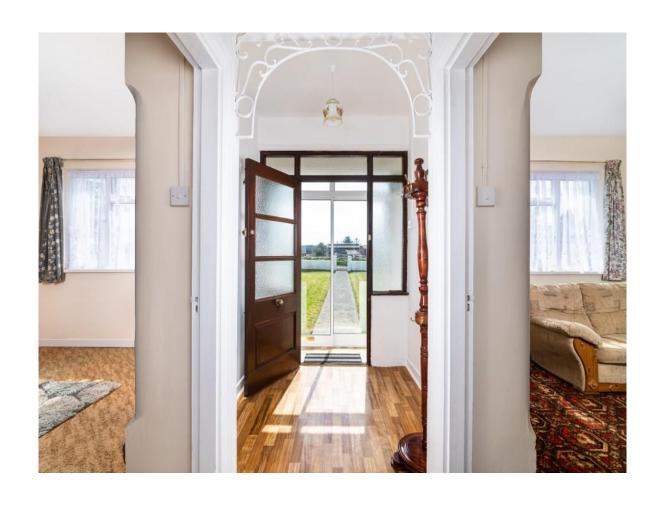

#### **Porch to Front**

Sliding door to, tiled floor

### **Hallway**

22'6" (6.86m) x 6'1" (1.85m) Door to, wooden floor