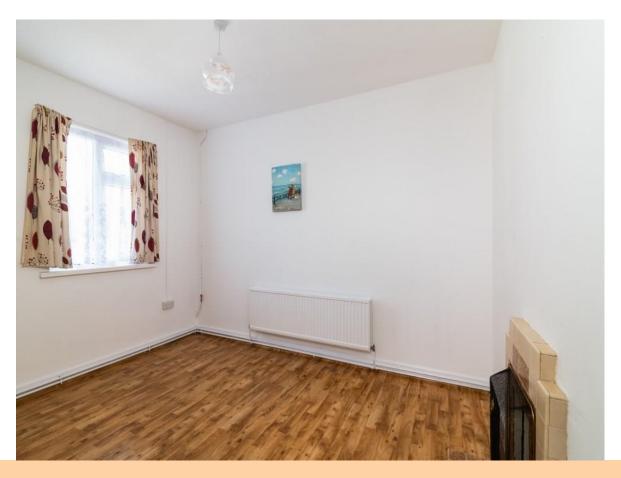

## **Dining Room**

15'0" (4.57m) x 12'5" (3.78m) Solid fuel stove (assists heating) with feature stone outset, hotpress (airing cupboard) off, tiled floor, centre light

#### **Bedroom Three**

9'4" (2.84m) x 8'4" (2.54m) Carpet to floor