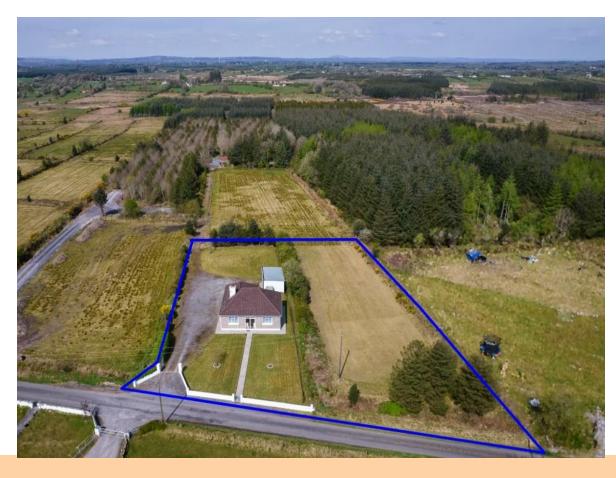

# **For Sale**

Breanamore, Loughglynn, Co. Roscommon F45 PN29 3 Bedrooms Bungalow

## Price: Offers in Excess of €145,000

Very attractive three bedroom bungalow residence in good condition boasting spacious living accommodation throughout with detached garage to rear. Standing on c 0.79 Acres and commanding magnificent views of the surrounding countryside, viewing comes highly recommended.

## **OTHER FEATURES**

- Laid lawns, large garden to rear
- Overall site area c. 0.79 Acres
- Driveway stoned, extends to rear
- Oil fired central heating
- Block wall to front
- Garage to rear 20`3" x 13`8" Double doors to, electric servicing
- Unrivalled views of surrounding countryside