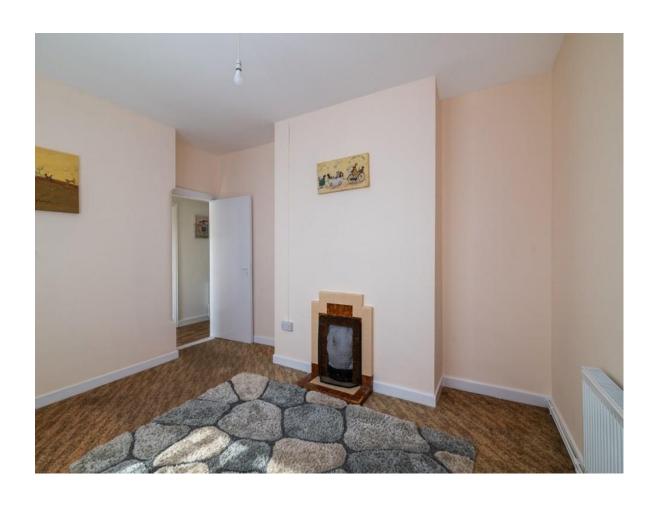

## **Sitting Room**

18'1" (5.51m) x 11'4" (3.45m) Open fireplace, carpet to floor

#### **Bedroom One**

15'0" (4.57m) x 11'4" (3.45m) Open fireplace, carpet to floor

#### **Bedroom Two**

14'7" (4.45m) x 12'6" (3.81m) Open fireplace