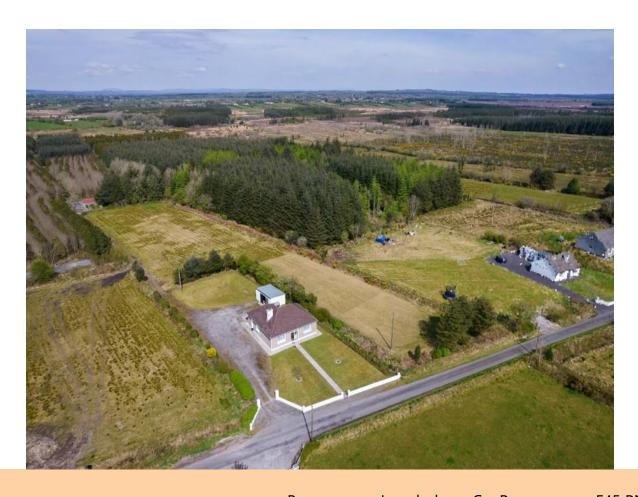

# **For Sale**

Breanamore, Loughglynn, Co. Roscommon F45 PN29 3 Bedrooms Bungalow

## Price: Offers in Excess of €145,000

Very attractive three bedroom bungalow residence in good condition boasting spacious living accommodation throughout with detached garage to rear. Standing on c 0.79 Acres and commanding magnificent views of the surrounding countryside, viewing comes highly recommended.

## **OTHER FEATURES**

- Laid lawns, large garden to rear
- Overall site area c. 0.79 Acres
- Driveway stoned, extends to rear
- Oil fired central heating
- Block wall to front
- Garage to rear 20`3" x 13`8" Double doors to, electric servicing
- Unrivalled views of surrounding countryside