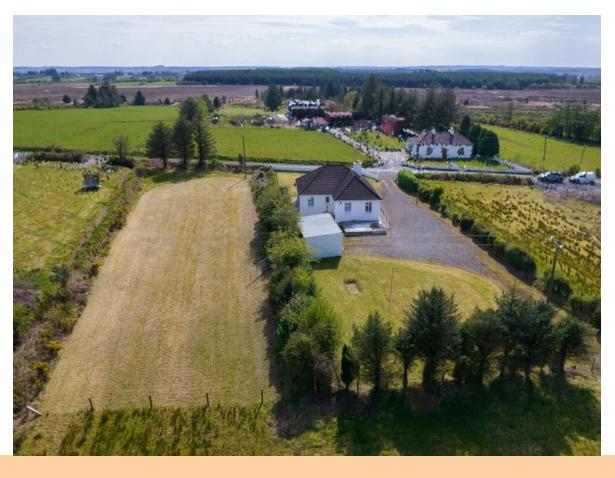

## Price: Offers in Excess of €145,000

Very attractive three bedroom bungalow residence in good condition boasting spacious living accommodation throughout with detached garage to rear. Standing on c 0.79 Acres and commanding magnificent views of the surrounding countryside, viewing comes highly recommended.

## **OTHER FEATURES**

- Laid lawns, large garden to rear
- Overall site area c. 0.79 Acres
- Driveway stoned, extends to rear
- Oil fired central heating
- Block wall to front
- Garage to rear 20`3" x 13`8" Double doors to, electric servicing
- Unrivalled views of surrounding countryside