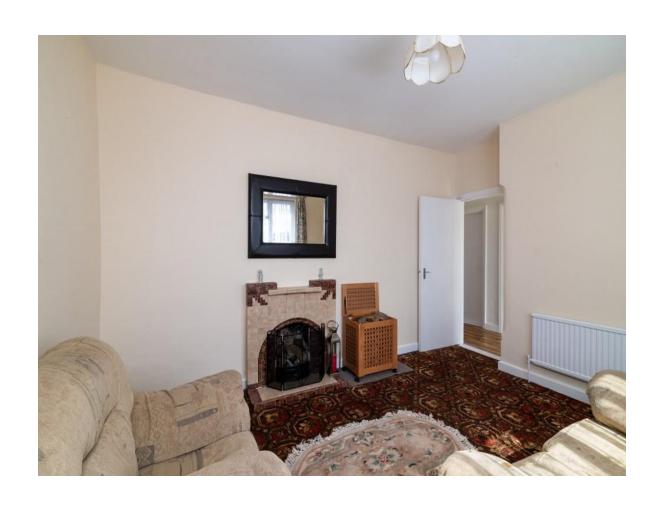

#### **Bedroom One**

15'0" (4.57m) x 11'4" (3.45m) Open fireplace, carpet to floor

#### **Bedroom Two**

14'7" (4.45m) x 12'6" (3.81m) Open fireplace