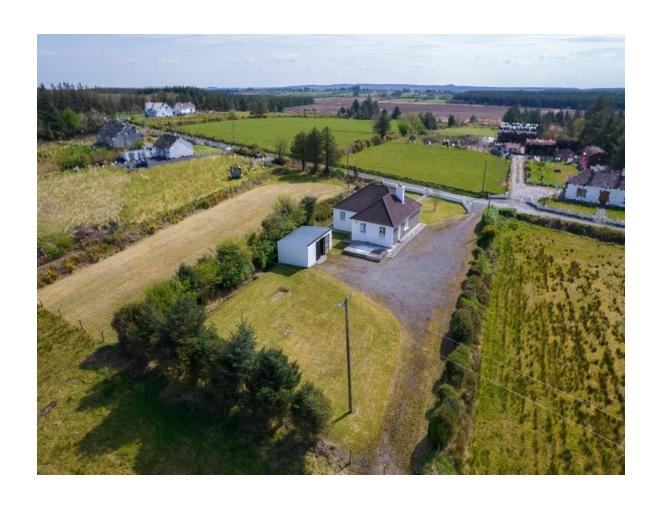

## Price: Offers in Excess of €145,000

Very attractive three bedroom bungalow residence in good condition boasting spacious living accommodation throughout with detached garage to rear. Standing on c 0.79 Acres and commanding magnificent views of the surrounding countryside, viewing comes highly recommended.

## **OTHER FEATURES**

- Laid lawns, large garden to rear
- Overall site area c. 0.79 Acres
- Driveway stoned, extends to rear
- Oil fired central heating
- Block wall to front
- Garage to rear 20`3" x 13`8" Double doors to, electric servicing
- Unrivalled views of surrounding countryside