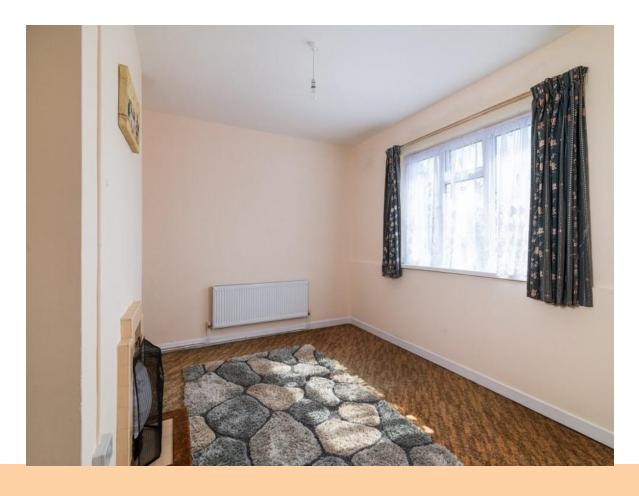

## **Sitting Room**

18'1" (5.51m) x 11'4" (3.45m) Open fireplace, carpet to floor

#### **Bedroom One**

15'0" (4.57m) x 11'4" (3.45m) Open fireplace, carpet to floor

#### **Bedroom Two**

14'7" (4.45m) x 12'6" (3.81m) Open fireplace