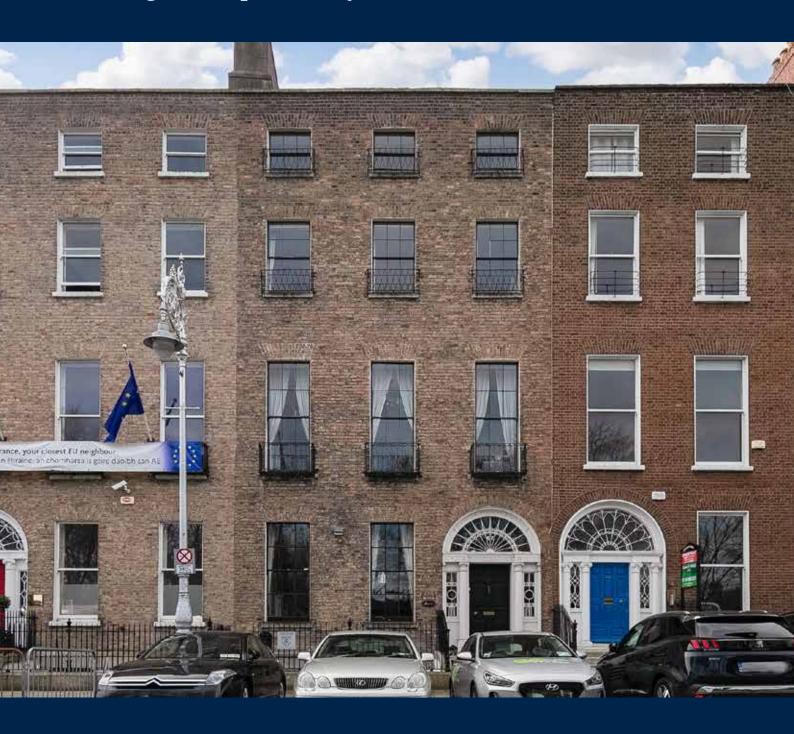

# To Let

Prestigous Corporate HQ, in the heart of Dublin's CBD

67 Merrion Square, Dublin 2, D02 CK11

## 67 Merrion Square Dublin 2

To Let  $c.393m^2 - 4,234sq$  ft

These quality corporate offices on the hall and upper floors are positioned on the prestigious southern side of Merrion Square. They retain all the sophisticated architectural features of the Georgian era such as ornate coving and marble fireplaces, and the entire has been modernised and updated to an exceptionally high standard of recent times. The office layout includes a mix of exemplar period offices extending to approximately 4,234sq ft plus and complementary facilities such as kitchen and shower facilities and private rear patio. Throughout there is Cat 5 data cabling and floor boxes wired for power and data outlets.