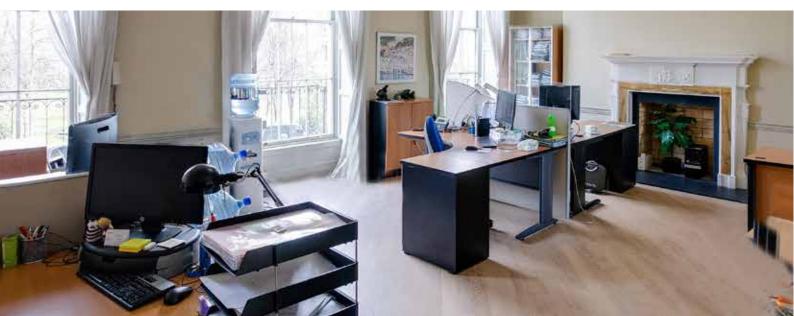

## 67 Merrion Square Dublin 2

To Let  $c.393m^2 - 4,234sq$  ft

These quality corporate offices on the hall and upper floors are positioned on the prestigious southern side of Merrion Square. They retain all the sophisticated architectural features of the Georgian era such as ornate coving and marble fireplaces, and the entire has been modernised and updated to an exceptionally high standard of recent times. The office layout includes a mix of exemplar period offices extending to approximately 4,234sq ft plus and complementary facilities such as kitchen and shower facilities and private rear patio. Throughout there is Cat 5 data cabling and floor boxes wired for power and data outlets.