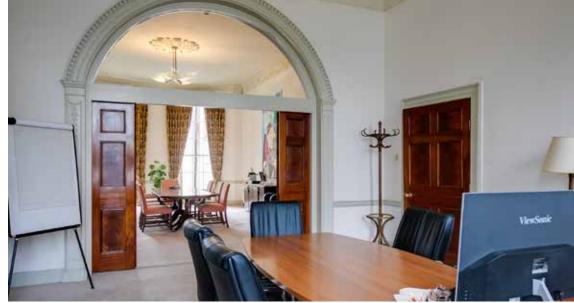

## 67 Merrion Square Dublin 2

To Let  $c.393m^2 - 4,234sq$  ft

These quality corporate offices on the hall and upper floors are positioned on the prestigious southern side of Merrion Square. They retain all the sophisticated architectural features of the Georgian era such as ornate coving and marble fireplaces, and the entire has been modernised and updated to an exceptionally high standard of recent times. The office layout includes a mix of exemplar period offices extending to approximately 4,234sq ft plus and complementary facilities such as kitchen and shower facilities and private rear patio. Throughout there is Cat 5 data cabling and floor boxes wired for power and data outlets.