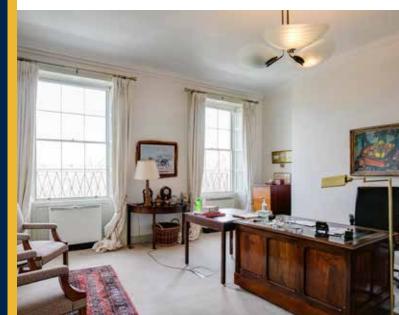

## 67 Merrion Square Dublin 2

To Let  $c.393m^2 - 4,234sq$  ft

These quality corporate offices on the hall and upper floors are positioned on the prestigious southern side of Merrion Square. They retain all the sophisticated architectural features of the Georgian era such as ornate coving and marble fireplaces, and the entire has been modernised and updated to an exceptionally high standard of recent times. The office layout includes a mix of exemplar period offices extending to approximately 4,234sq ft plus and complementary facilities such as kitchen and shower facilities and private rear patio. Throughout there is Cat 5 data cabling and floor boxes wired for power and data outlets.