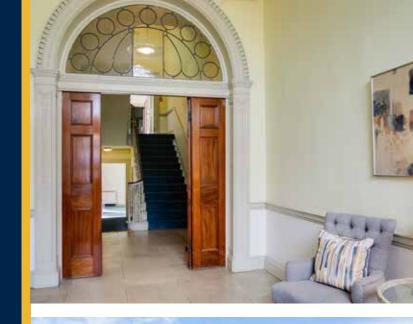

## 67 Merrion Square Dublin 2

To Let  $c.393m^2 - 4,234sq$  ft

These quality corporate offices on the hall and upper floors are positioned on the prestigious southern side of Merrion Square. They retain all the sophisticated architectural features of the Georgian era such as ornate coving and marble fireplaces, and the entire has been modernised and updated to an exceptionally high standard of recent times. The office layout includes a mix of exemplar period offices extending to approximately 4,234sq ft plus and complementary facilities such as kitchen and shower facilities and private rear patio. Throughout there is Cat 5 data cabling and floor boxes wired for power and data outlets.