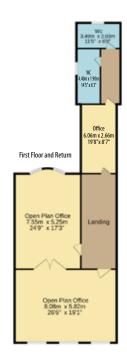

## 67 Merrion Square Dublin 2

To Let  $c.393m^2 - 4,234sq$  ft

These quality corporate offices on the hall and upper floors are positioned on the prestigious southern side of Merrion Square. They retain all the sophisticated architectural features of the Georgian era such as ornate coving and marble fireplaces, and the entire has been modernised and updated to an exceptionally high standard of recent times. The office layout includes a mix of exemplar period offices extending to approximately 4,234sq ft plus and complementary facilities such as kitchen and shower facilities and private rear patio. Throughout there is Cat 5 data cabling and floor boxes wired for power and data outlets.

**Availability:** End June or earlier prior by agreement. **Terms:** Long lease available on FRI.

BER exempt being a protected structure.

| Schedule                   | $m^2$  | Sq. ft |
|----------------------------|--------|--------|
| Hall and Hall Level Return | 123.51 | 1,329  |
| First Floor and Return     | 104.7  | 1,128  |
| Second Floor               | 77.73  | 837    |
| Top Floor                  | 87.39  | 940    |
| Total                      | 393.33 | 4,234  |

Net internal floor area c.393.33 $m^2$  – 4,234sq ft

Quoting rent on application.

## 67 Merrion Square Dublin 2

Size and dimensions are approximate, actual may vary.

#### FOR REFERENCE PURPOSES ONLY

Whilst every attempt has been made to ensure the accuracy of the floorplan contained here, measurements of doors, windows, rooms and any other items are approximate and no responsibility is taken for any error, omission or mis-statement. This plan is for illustrative purposes only.