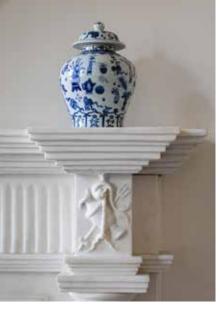

## 67 Merrion Square Dublin 2

To Let  $c.393m^2 - 4,234sq$  ft

These quality corporate offices on the hall and upper floors are positioned on the prestigious southern side of Merrion Square. They retain all the sophisticated architectural features of the Georgian era such as ornate coving and marble fireplaces, and the entire has been modernised and updated to an exceptionally high standard of recent times. The office layout includes a mix of exemplar period offices extending to approximately 4,234sq ft plus and complementary facilities such as kitchen and shower facilities and private rear patio. Throughout there is Cat 5 data cabling and floor boxes wired for power and data outlets.