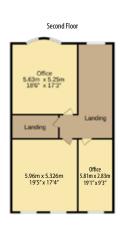

## 67 Merrion Square Dublin 2

To Let  $c.393m^2 - 4,234sq$  ft

These quality corporate offices on the hall and upper floors are positioned on the prestigious southern side of Merrion Square. They retain all the sophisticated architectural features of the Georgian era such as ornate coving and marble fireplaces, and the entire has been modernised and updated to an exceptionally high standard of recent times. The office layout includes a mix of exemplar period offices extending to approximately 4,234sq ft plus and complementary facilities such as kitchen and shower facilities and private rear patio. Throughout there is Cat 5 data cabling and floor boxes wired for power and data outlets.

**Availability:** End June or earlier prior by agreement. **Terms:** Long lease available on FRI.

BER exempt being a protected structure.

| Schedule                   | $m^2$  | Sq. ft |
|----------------------------|--------|--------|
| Hall and Hall Level Return | 123.51 | 1,329  |
| First Floor and Return     | 104.7  | 1,128  |
| Second Floor               | 77.73  | 837    |
| Top Floor                  | 87.39  | 940    |
| Total                      | 393.33 | 4,234  |

Net internal floor area c.393.33 $m^2$  – 4,234sq ft

Quoting rent on application.

## 67 Merrion Square Dublin 2

Size and dimensions are approximate, actual may vary.

#### FOR REFERENCE PURPOSES ONLY

Whilst every attempt has been made to ensure the accuracy of the floorplan contained here, measurements of doors, windows, rooms and any other items are approximate and no responsibility is taken for any error, omission or mis-statement. This plan is for illustrative purposes only.