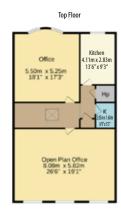

## 67 Merrion Square Dublin 2

To Let  $c.393m^2 - 4,234sq$  ft

These quality corporate offices on the hall and upper floors are positioned on the prestigious southern side of Merrion Square. They retain all the sophisticated architectural features of the Georgian era such as ornate coving and marble fireplaces, and the entire has been modernised and updated to an exceptionally high standard of recent times. The office layout includes a mix of exemplar period offices extending to approximately 4,234sq ft plus and complementary facilities such as kitchen and shower facilities and private rear patio. Throughout there is Cat 5 data cabling and floor boxes wired for power and data outlets.

**Availability:** End June or earlier prior by agreement. **Terms:** Long lease available on FRI.

BER exempt being a protected structure.

| Schedule                   | $m^2$  | Sq. ft |
|----------------------------|--------|--------|
| Hall and Hall Level Return | 123.51 | 1,329  |
| First Floor and Return     | 104.7  | 1,128  |
| Second Floor               | 77.73  | 837    |
| Top Floor                  | 87.39  | 940    |
| Total                      | 393.33 | 4,234  |

Net internal floor area c.393.33 $m^2$  – 4,234sq ft

Quoting rent on application.

## 67 Merrion Square Dublin 2

Size and dimensions are approximate, actual may vary.

#### FOR REFERENCE PURPOSES ONLY

Whilst every attempt has been made to ensure the accuracy of the floorplan contained here, measurements of doors, windows, rooms and any other items are approximate and no responsibility is taken for any error, omission or mis-statement. This plan is for illustrative purposes only.