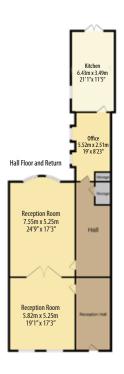

## 67 Merrion Square Dublin 2

To Let  $c.393m^2 - 4,234sq$  ft

These quality corporate offices on the hall and upper floors are positioned on the prestigious southern side of Merrion Square. They retain all the sophisticated architectural features of the Georgian era such as ornate coving and marble fireplaces, and the entire has been modernised and updated to an exceptionally high standard of recent times. The office layout includes a mix of exemplar period offices extending to approximately 4,234sq ft plus and complementary facilities such as kitchen and shower facilities and private rear patio. Throughout there is Cat 5 data cabling and floor boxes wired for power and data outlets.

**Availability:** End June or earlier prior by agreement. **Terms:** Long lease available on FRI.

BER exempt being a protected structure.

| Schedule                   | $m^2$  | Sq. ft |
|----------------------------|--------|--------|
| Hall and Hall Level Return | 123.51 | 1,329  |
| First Floor and Return     | 104.7  | 1,128  |
| Second Floor               | 77.73  | 837    |
| Top Floor                  | 87.39  | 940    |
| Total                      | 393.33 | 4,234  |

Net internal floor area c.393.33 $m^2$  – 4,234sq ft

Quoting rent on application.

## 67 Merrion Square Dublin 2

Size and dimensions are approximate, actual may vary.

#### FOR REFERENCE PURPOSES ONLY

Whilst every attempt has been made to ensure the accuracy of the floorplan contained here, measurements of doors, windows, rooms and any other items are approximate and no responsibility is taken for any error, omission or mis-statement. This plan is for illustrative purposes only.