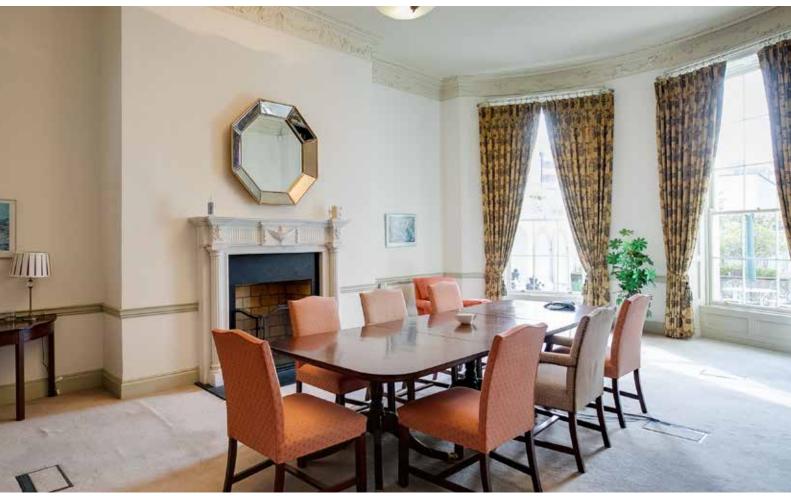

## 67 Merrion Square Dublin 2

To Let  $c.393m^2 - 4,234sq$  ft

These quality corporate offices on the hall and upper floors are positioned on the prestigious southern side of Merrion Square. They retain all the sophisticated architectural features of the Georgian era such as ornate coving and marble fireplaces, and the entire has been modernised and updated to an exceptionally high standard of recent times. The office layout includes a mix of exemplar period offices extending to approximately 4,234sq ft plus and complementary facilities such as kitchen and shower facilities and private rear patio. Throughout there is Cat 5 data cabling and floor boxes wired for power and data outlets.