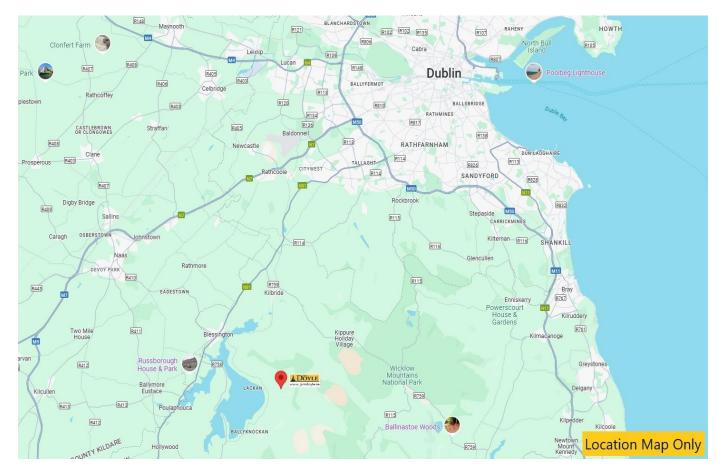

### LOCATION

www.jpmdoyle.ie

Kylebeg Village is situated on Lodge Lane in the picturesque area of Lacken, a short drive from Blessington Village, on a quiet lane just off the Lake Drive Road. The setting offers the utmost in privacy and tranquillity, not to mention commanding stunning views of the Blessington Lakes. This remarkable property benefits from far reaching views of surrounding hills, woodlands and lakes. It's the perfect place for anybody who enjoys walking, hill walking, cycling, fishing and water pursuits. The best of everything, in one spot.

| Naas:      | c. 22 kms. |
|------------|------------|
| Kilcullen: | c. 29 kms. |
| Dublin:    | c. 44 kms. |