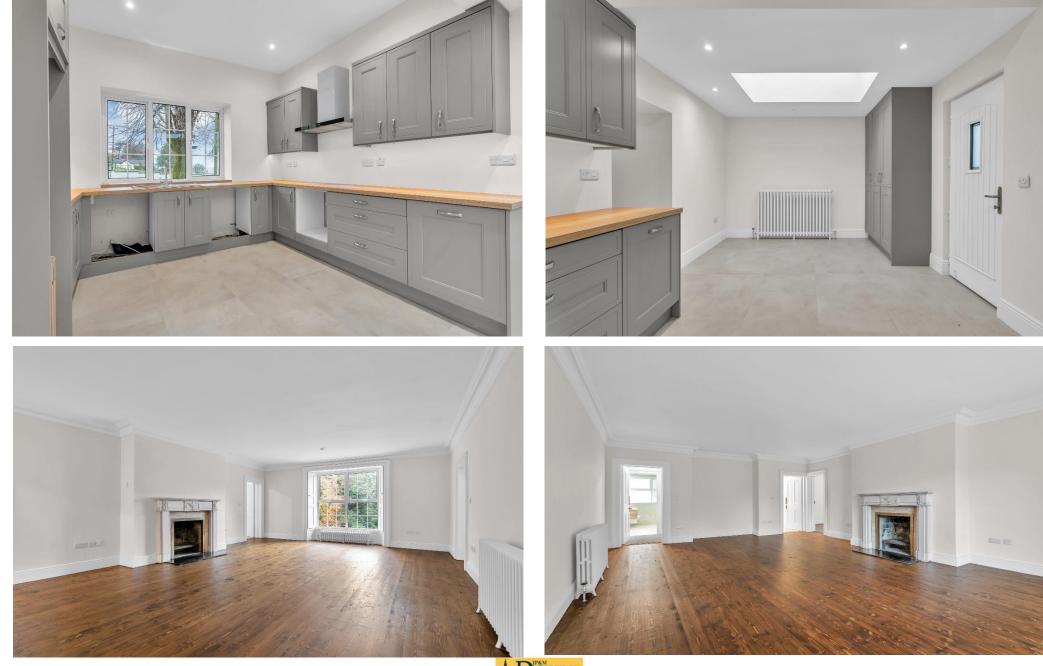

## DESCRIPTION

Kylebeg lodge was the original period residence on these beautiful grounds. This exceptional three bedroom lodge offers a luxurious living experience, full of historic charm. The spacious interior is bright and well laid out with an abundance of living and sleeping accommodation, thoughtfully designed, with a stylish blend of modern amenities and period appeal. Featuring soaring 13ft ceilings, classic cast iron radiators, bay windows complete with shutters, period fireplaces, and high-end finishes throughout, this home provides both elegance and comfort. Located within a secure and meticulously maintained residential community, this property has undergone a full renovation to the highest standards. The accommodation extends to a generous c. 169 sq. mts and includes entrance hall, kitchen, utility room, two reception rooms, three bedrooms, study and family bathroom. Outside there is ample parking and beautiful grounds overlooking the Blessington Lakes.

### GALLERY

VIEWING: By Appointment Only

RENT: €3,500 Per Month