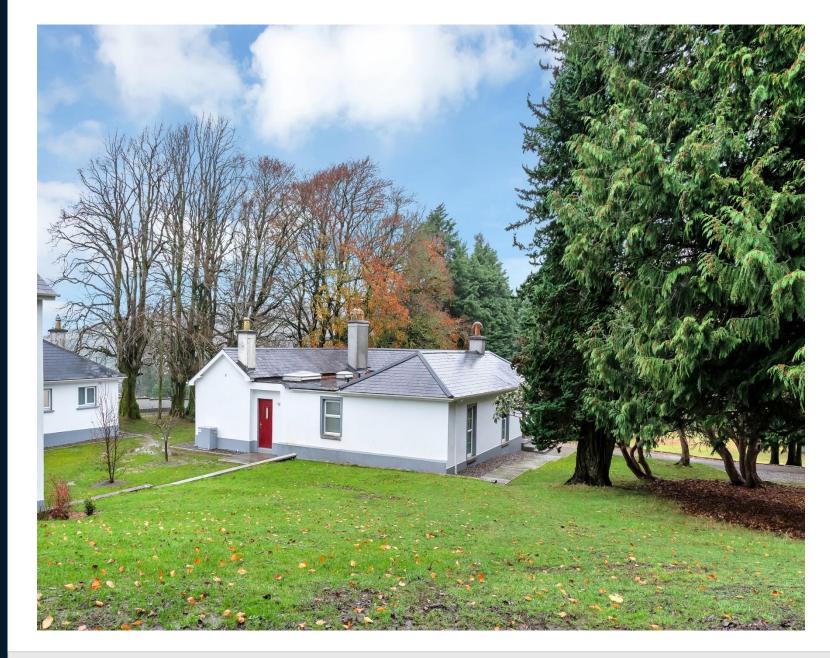

### LOCATION

www.jpmdoyle.ie

Kylebeg Village is situated on Lodge Lane in the picturesque area of Lacken, a short drive from Blessington Village, on a quiet lane just off the Lake Drive Road. The setting offers the utmost in privacy and tranquillity, not to mention commanding stunning views of the Blessington Lakes. This remarkable property benefits from far reaching views of surrounding hills, woodlands and lakes. It's the perfect place for anybody who enjoys walking, hill walking, cycling, fishing and water pursuits. The best of everything, in one spot.

## DESCRIPTION

Kylebeg lodge was the original period residence on these beautiful grounds. This exceptional three bedroom lodge offers a luxurious living experience, full of historic charm. The spacious interior is bright and well laid out with an abundance of living and sleeping accommodation, thoughtfully designed, with a stylish blend of modern amenities and period appeal. Featuring soaring 13ft ceilings, classic cast iron radiators, bay windows complete with shutters, period fireplaces, and high-end finishes throughout, this home provides both elegance and comfort. Located within a secure and meticulously maintained residential community, this property has undergone a full renovation to the highest standards. The accommodation extends to a generous c. 169 sq. mts and includes entrance hall, kitchen, utility room, two reception rooms, three bedrooms, study and family bathroom. Outside there is ample parking and beautiful grounds overlooking the Blessington Lakes.