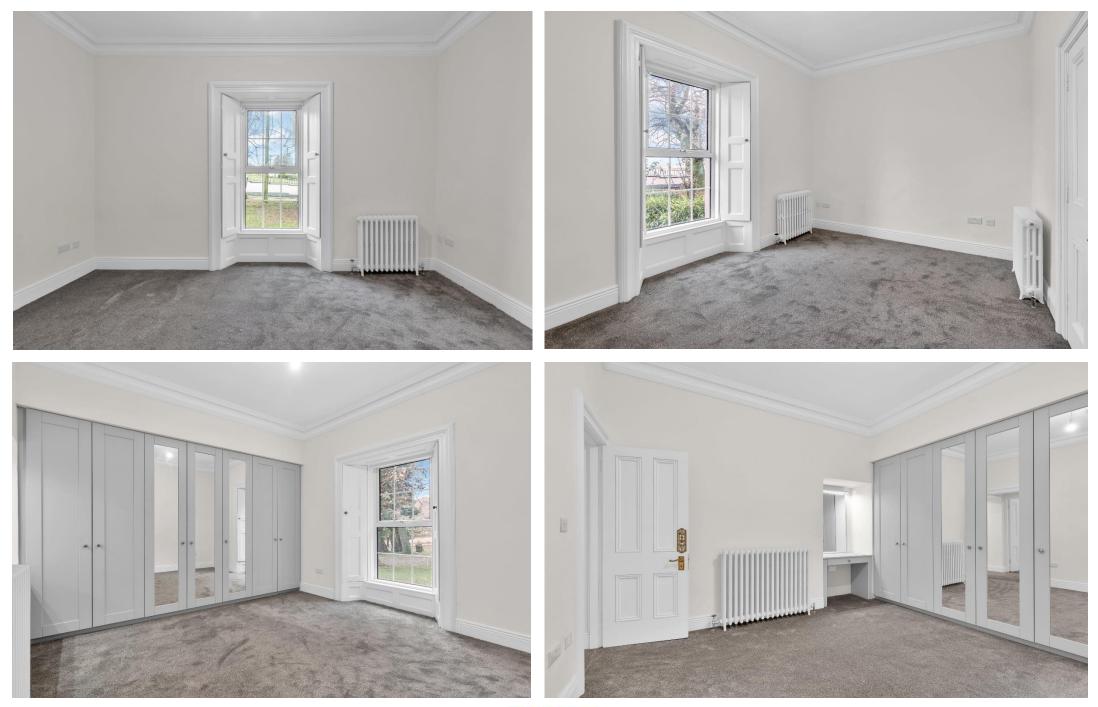

## DESCRIPTION

Kylebeg lodge was the original period residence on these beautiful grounds. This exceptional three bedroom lodge offers a luxurious living experience, full of historic charm. The spacious interior is bright and well laid out with an abundance of living and sleeping accommodation, thoughtfully designed, with a stylish blend of modern amenities and period appeal. Featuring soaring 13ft ceilings, classic cast iron radiators, bay windows complete with shutters, period fireplaces, and high-end finishes throughout, this home provides both elegance and comfort. Located within a secure and meticulously maintained residential community, this property has undergone a full renovation to the highest standards. The accommodation extends to a generous c. 169 sq. mts and includes entrance hall, kitchen, utility room, two reception rooms, three bedrooms, study and family bathroom. Outside there is ample parking and beautiful grounds overlooking the Blessington Lakes.

### GALLERY

VIEWING: By Appointment Only

RENT: €3,500 Per Month