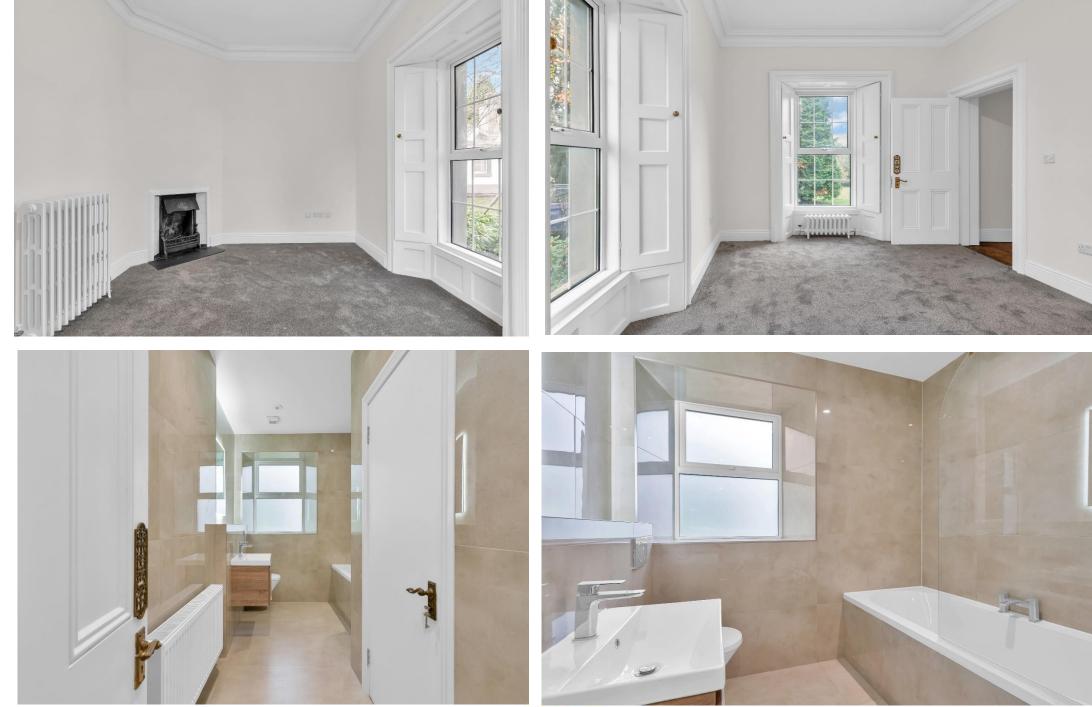

## DESCRIPTION

Kylebeg lodge was the original period residence on these beautiful grounds. This exceptional three bedroom lodge offers a luxurious living experience, full of historic charm. The spacious interior is bright and well laid out with an abundance of living and sleeping accommodation, thoughtfully designed, with a stylish blend of modern amenities and period appeal. Featuring soaring 13ft ceilings, classic cast iron radiators, bay windows complete with shutters, period fireplaces, and high-end finishes throughout, this home provides both elegance and comfort. Located within a secure and meticulously maintained residential community, this property has undergone a full renovation to the highest standards. The accommodation extends to a generous c. 169 sq. mts and includes entrance hall, kitchen, utility room, two reception rooms, three bedrooms, study and family bathroom. Outside there is ample parking and beautiful grounds overlooking the Blessington Lakes.

### GALLERY

VIEWING: By Appointment Only

RENT: €3,500 Per Month