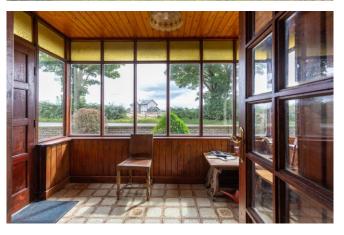

Set on large gardens, this charming home will appeal to buyers looking for a property that has a simplistic layout and is ready for the new owner to put their stamp on it. On entering the welcoming porch, in traditional cottage style, immediately to the right lies the sitting room with open fireplace. and leads to the kitchen to the rear.

### Accommodation

Entrance porch  $2.03 \text{m} \times 3.24 \text{m}$  (6'8"  $\times$  10'8"): tile flooring, timber cladding to walls, timber clad ceiling

**Living Room**  $3.95m \times 3.38m (13' \times 11'1")$ : tile and carpet flooring, timber cladding to walls, exposed timber beams, feature open fireplace.