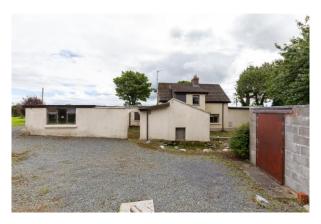

# For Sale

Asking Price: €175,000

Tomgarrow,
Ballycarney,
Enniscorthy, Co. Wexford,
Y21 E8N7

'Tomgarrow' is a quaint countryside cottage located on the outskirts of the picturesque village of Ballycarney. Conveniently located between Bunclody and Enniscorthy towns and within 11 km of the M11 giving easy access to commuting options.

Set on large gardens, this charming home will appeal to buyers looking for a property that has a simplistic layout and is ready for the new owner to put their stamp on it. On entering the welcoming porch, in traditional cottage style, immediately to the right lies the sitting room with open fireplace. and leads to the kitchen to the rear.

Down the hall is a dining room and the first of three bedrooms. A utility and bathroom complete the accommodation on the ground floor. On the first floor are two bedrooms.

Outside there is a large, detached garage. This space could be used for a multitude of uses and seriously enhances the properties potential. The site is surrounded by large mature trees and provides a quiet and private space with beautiful rural views.

## Special Features & Services

- Country cottage residence on c 0.4 acres approx.
- Extending 84 m sq plus detached garage of 36 m sq approx.
- Would benefit from some upgrading.
- The house has been vacant since 29th January 2022