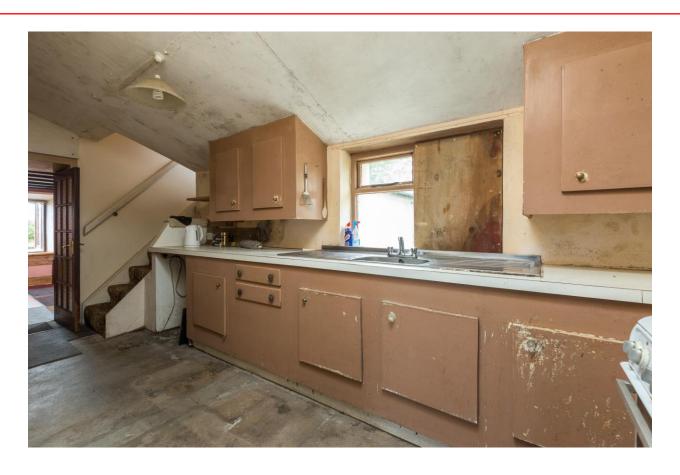

**Dinning Room** (4.35m x 4.09m ((14'3" x 13'5"): carpet flooring, timber cladding to walls

**Kitchen** 5.55m x 1.99m (18'3" x 6'6"):

**Bathroom** 1.83m x 2.74m (6' x 9'): tile flooring, PVC cladding to walls, shower, WC, wash hand basin