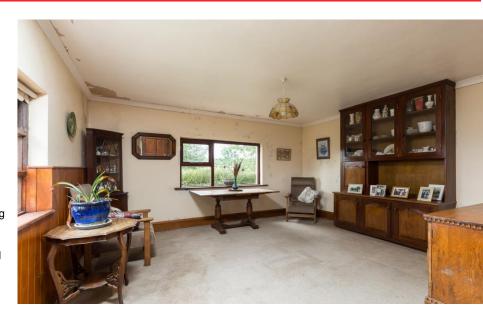

Set on large gardens, this charming home will appeal to buyers looking for a property that has a simplistic layout and is ready for the new owner to put their stamp on it. On entering the welcoming porch, in traditional cottage style, immediately to the right lies the sitting room with open fireplace. and leads to the kitchen to the rear.

**Dinning Room** (4.35m x 4.09m ((14'3" x 13'5"): carpet flooring, timber cladding to walls

**Kitchen** 5.55m x 1.99m (18'3" x 6'6"):

**Bathroom** 1.83m x 2.74m (6' x 9'): tile flooring, PVC cladding to walls, shower, WC, wash hand basin