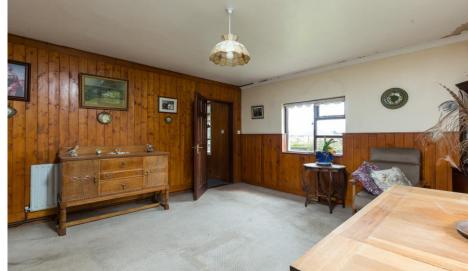

Down the hall is a dining room and the first of three bedrooms. A utility and bathroom complete the accommodation on the ground floor. On the first floor are two bedrooms.

Outside there is a large, detached garage. This space could be used for a multitude of uses and seriously enhances the properties potential. The site is surrounded by large mature trees and provides a quiet and private space with beautiful rural views.

**Dinning Room** (4.35m x 4.09m ((14'3" x 13'5"): carpet flooring, timber cladding to walls

**Kitchen** 5.55m x 1.99m (18'3" x 6'6"):

**Bathroom** 1.83m x 2.74m (6' x 9'): tile flooring, PVC cladding to walls, shower, WC, wash hand basin