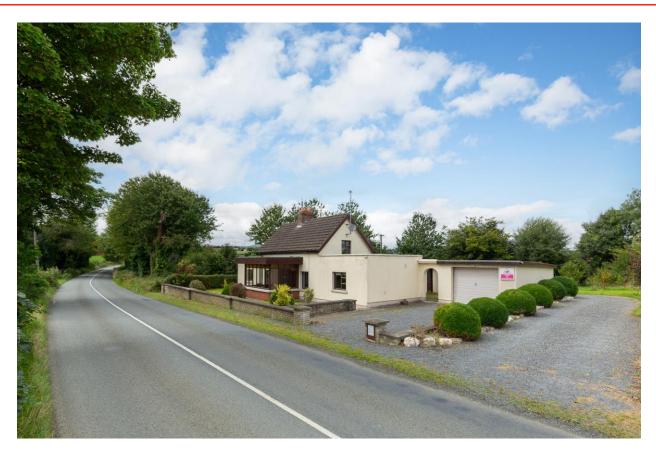

# For Sale

Asking Price: €175,000

Tomgarrow,
Ballycarney,
Enniscorthy, Co. Wexford,
Y21 E8N7

'Tomgarrow' is a quaint countryside cottage located on the outskirts of the picturesque village of Ballycarney. Conveniently located between Bunclody and Enniscorthy towns and within 11 km of the M11 giving easy access to commuting options.

Down the hall is a dining room and the first of three bedrooms. A utility and bathroom complete the accommodation on the ground floor. On the first floor are two bedrooms.

Outside there is a large, detached garage. This space could be used for a multitude of uses and seriously enhances the properties potential. The site is surrounded by large mature trees and provides a quiet and private space with beautiful rural views.