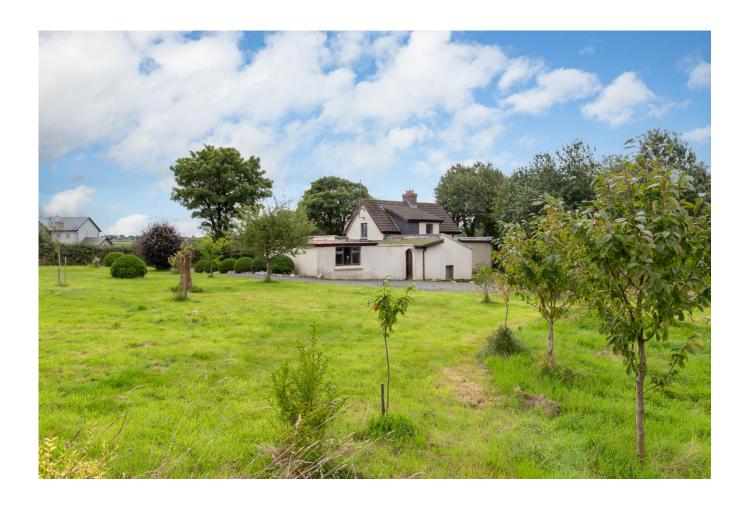

# For Sale

Asking Price: €175,000

Tomgarrow,
Ballycarney,
Enniscorthy, Co. Wexford,
Y21 E8N7

'Tomgarrow' is a quaint countryside cottage located on the outskirts of the picturesque village of Ballycarney. Conveniently located between Bunclody and Enniscorthy towns and within 11 km of the M11 giving easy access to commuting options.

Set on large gardens, this charming home will appeal to buyers looking for a property that has a simplistic layout and is ready for the new owner to put their stamp on it. On entering the welcoming porch, in traditional cottage style, immediately to the right lies the sitting room with open fireplace. and leads to the kitchen to the rear.

Down the hall is a dining room and the first of three bedrooms. A utility and bathroom complete the accommodation on the ground floor. On the first floor are two bedrooms.

Outside there is a large, detached garage. This space could be used for a multitude of uses and seriously enhances the properties potential. The site is surrounded by large mature trees and provides a quiet and private space with beautiful rural views.

Viewing is a must for someone looking for a quiet countryside residence with lots of charm and possibilities.