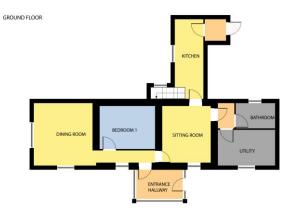

### Accommodation

Entrance porch  $2.03 \text{m} \times 3.24 \text{m}$  (6'8"  $\times$  10'8"): tile flooring, timber cladding to walls, timber clad ceiling

**Living Room**  $3.95m \times 3.38m (13' \times 11'1")$ : tile and carpet flooring, timber cladding to walls, exposed timber beams, feature open fireplace.

**Dinning Room** (4.35m x 4.09m ((14'3" x 13'5"): carpet flooring, timber cladding to walls

**Kitchen** 5.55m x 1.99m (18'3" x 6'6"):

**Bathroom** 1.83m x 2.74m (6' x 9'): tile flooring, PVC cladding to walls, shower, WC, wash hand basin

**Utility Room** 2.49m x 3.99m (8'2" x 13'1"): tile flooring, fitted storage unit, plumbed for washing machine and dryer.

Bedroom 1 3.00m x 3.86m (9'10" x 12'8"):