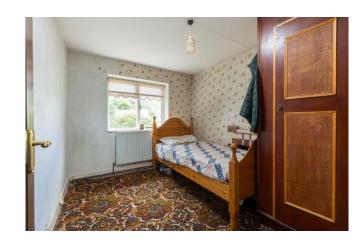

**Utility Room** 2.49m x 3.99m (8'2" x 13'1"): tile flooring, fitted storage unit, plumbed for washing machine and dryer.

Bedroom 1 3.00m x 3.86m (9'10" x 12'8"):

#### First Floor

**Landing** 1.35 (4'5") m x 1.80 (5'11") m at widest point: carpet flooring

Bedroom 2 3.91m x 3.37m (12'10" x 11'1"): carpet flooring

**Bedroom 3** 3.91 (12'10") m x 4.27 (14') m at widest point: carpet flooring