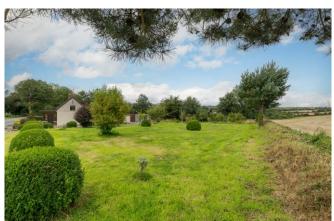

Down the hall is a dining room and the first of three bedrooms. A utility and bathroom complete the accommodation on the ground floor. On the first floor are two bedrooms.

Outside there is a large, detached garage. This space could be used for a multitude of uses and seriously enhances the properties potential. The site is surrounded by large mature trees and provides a quiet and private space with beautiful rural views.

## Special Features & Services

- Country cottage residence on c 0.4 acres approx.
- Extending 84 m sq plus detached garage of 36 m sq approx.
- Would benefit from some upgrading.
- The house has been vacant since 29th January 2022