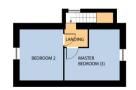

#### First Floor

**Landing** 1.35 (4'5") m x 1.80 (5'11") m at widest point: carpet flooring

Bedroom 2 3.91m x 3.37m (12'10" x 11'1"): carpet flooring

**Bedroom 3** 3.91 (12'10") m x 4.27 (14') m at widest point: carpet flooring