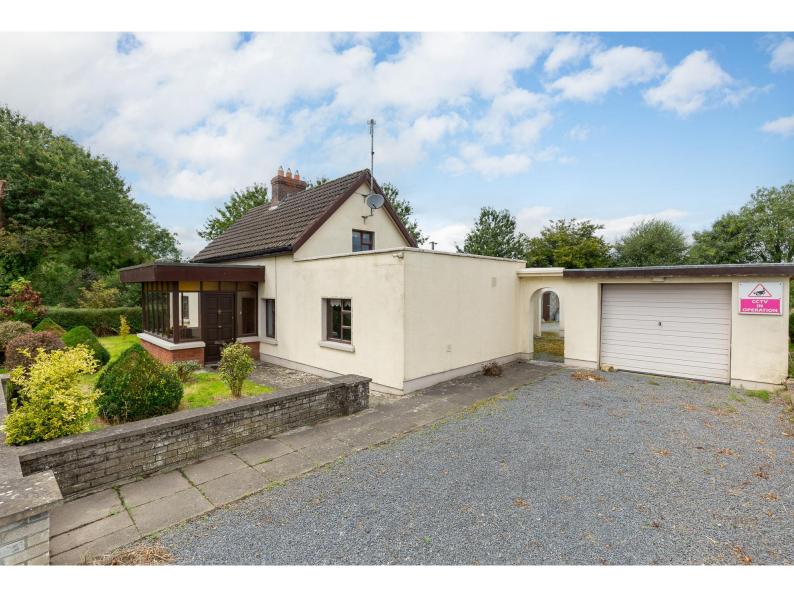

# For Sale

Asking Price: €175,000

Tomgarrow,
Ballycarney,
Enniscorthy, Co. Wexford,
Y21 E8N7

'Tomgarrow' is a quaint countryside cottage located on the outskirts of the picturesque village of Ballycarney. Conveniently located between Bunclody and Enniscorthy towns and within 11 km of the M11 giving easy access to commuting options.

Set on large gardens, this charming home will appeal to buyers looking for a property that has a simplistic layout and is ready for the new owner to put their stamp on it. On entering the welcoming porch, in traditional cottage style, immediately to the right lies the sitting room with open fireplace. and leads to the kitchen to the rear.

Down the hall is a dining room and the first of three bedrooms. A utility and bathroom complete the accommodation on the ground floor. On the first floor are two bedrooms.

Outside there is a large, detached garage. This space could be used for a multitude of uses and seriously enhances the properties potential. The site is surrounded by large mature trees and provides a quiet and private space with beautiful rural views.

## Special Features & Services

- Country cottage residence on c 0.4 acres approx.
- Extending 84 m sq plus detached garage of 36 m sq approx.
- Would benefit from some upgrading.
- The house has been vacant since 29th January 2022