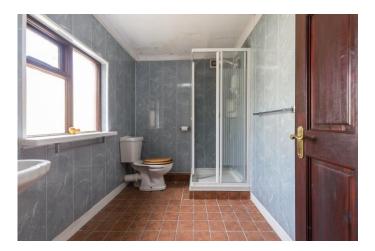

**Dinning Room** (4.35m x 4.09m ((14'3" x 13'5"): carpet flooring, timber cladding to walls

**Kitchen** 5.55m x 1.99m (18'3" x 6'6"):

**Bathroom** 1.83m x 2.74m (6' x 9'): tile flooring, PVC cladding to walls, shower, WC, wash hand basin