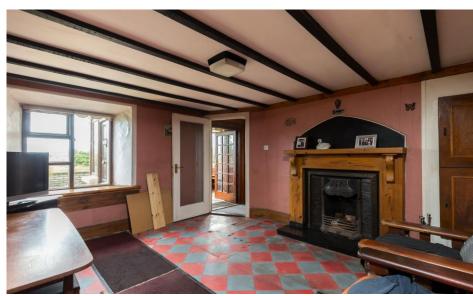

Set on large gardens, this charming home will appeal to buyers looking for a property that has a simplistic layout and is ready for the new owner to put their stamp on it. On entering the welcoming porch, in traditional cottage style, immediately to the right lies the sitting room with open fireplace. and leads to the kitchen to the rear.

### Accommodation

Entrance porch  $2.03 \text{m} \times 3.24 \text{m}$  (6'8"  $\times$  10'8"): tile flooring, timber cladding to walls, timber clad ceiling

**Living Room**  $3.95m \times 3.38m (13' \times 11'1")$ : tile and carpet flooring, timber cladding to walls, exposed timber beams, feature open fireplace.