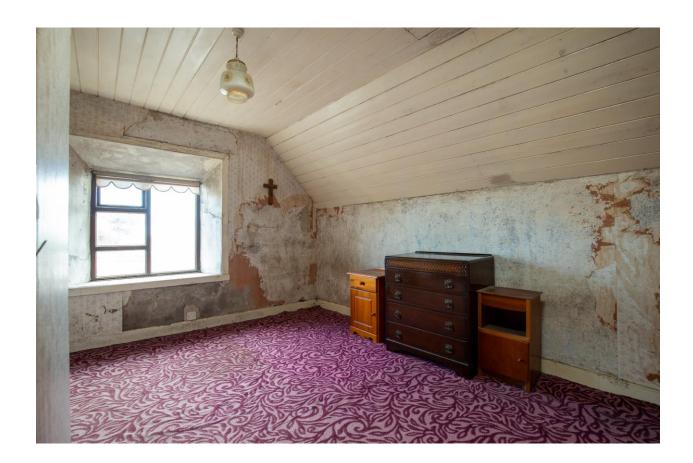

#### First Floor

**Landing** 1.35 (4'5") m x 1.80 (5'11") m at widest point: carpet flooring

Bedroom 2 3.91m x 3.37m (12'10" x 11'1"): carpet flooring

**Bedroom 3** 3.91 (12'10") m x 4.27 (14') m at widest point: carpet flooring