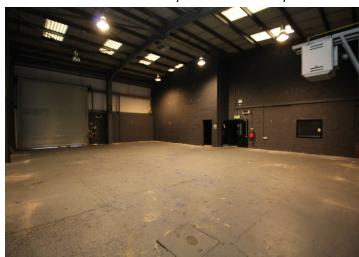

## > www.cohalandowning.ie

- > The property comprises an impressive detached corporate headquarters style office & warehouse unit extending to a GEA of approximately 10,150 Sq.ft (943 sqm) together with an abundance of car parking facilities and vehicular circulation areas, set down areas and yard space set on an overall secure site extending to 0.6 Acres/ (0.24 ha) approx.
- > The property is modern and well presented with a large grade level loading door to the northern elevation. The warehouse benefits from a minimum eaves height of 6m.
- > The substantial office accommodation has been fitted to provide an impressive ground floor reception area with an abundance of private and open offices, meeting rooms, admin areas, telecoms, canteen and staff facilities laid out over two floors.
- > Internally the unit is fitted with GFCH; wall mounted radiators in the office accommodation and space heaters in the warehouse.