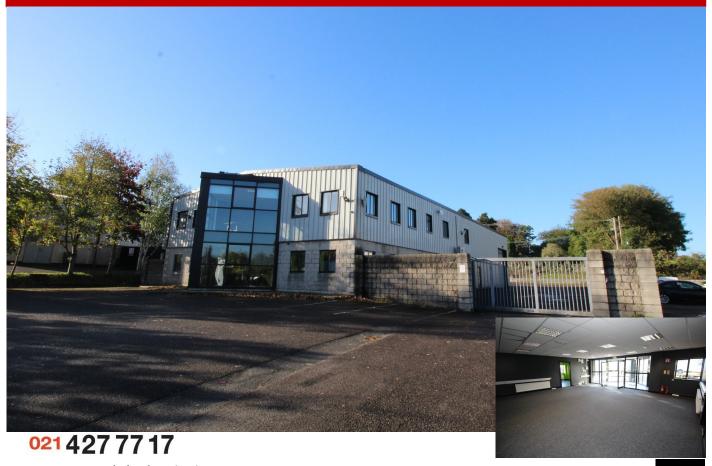

# Modern Detached Office Building with Warehouse and

**Secure Yard on 0.6 Acres Approx.** 

# UNIT 2, LITTLE ISLAND BUSINESS PARK, LITTLE ISLAND, CORK. T45 FK66

## > www.cohalandowning.ie

- > The property comprises an impressive detached corporate headquarters style office & warehouse unit extending to a GEA of approximately 10,150 Sq.ft (943 sqm) together with an abundance of car parking facilities and vehicular circulation areas, set down areas and yard space set on an overall secure site extending to 0.6 Acres/ (0.24 ha) approx.
- > The property is modern and well presented with a large grade level loading door to the northern elevation. The warehouse benefits from a minimum eaves height of 6m.
- > The substantial office accommodation has been fitted to provide an impressive ground floor reception area with an abundance of private and open offices, meeting rooms, admin areas, telecoms, canteen and staff facilities laid out over two floors.
- > Internally the unit is fitted with GFCH; wall mounted radiators in the office accommodation and space heaters in the warehouse.