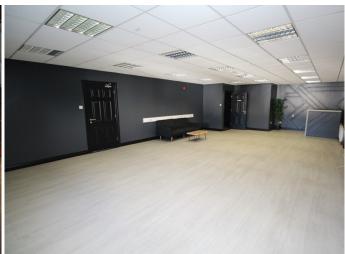

## > www.cohalandowning.ie

- > The property comprises an impressive detached corporate headquarters style office & warehouse unit extending to a GEA of approximately 10,150 Sq.ft (943 sqm) together with an abundance of car parking facilities and vehicular circulation areas, set down areas and yard space set on an overall secure site extending to 0.6 Acres/ (0.24 ha) approx.
- > The property is modern and well presented with a large grade level loading door to the northern elevation. The warehouse benefits from a minimum eaves height of 6m.
- > The substantial office accommodation has been fitted to provide an impressive ground floor reception area with an abundance of private and open offices, meeting rooms, admin areas, telecoms, canteen and staff facilities laid out over two floors.
- > Internally the unit is fitted with GFCH; wall mounted radiators in the office accommodation and space heaters in the warehouse.