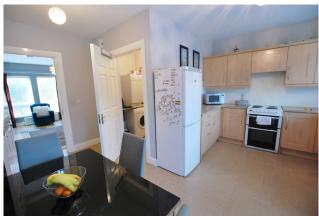

## KITCHEN/DINER

16'4" x 14'4" (5m x 4.4m)

Fitted kitchen. Tiled flooring. Tiled splashback. Access to utility room and guest wc.