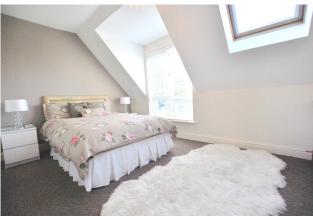

## BEDROOM 1

14'1" x 9'8" (4.3m x 3m)

Double room to rear. Carpet flooring. Built in wardrobes.

#### **BEDROOM 2**

14'1" x 14'1" (4.3m x 3m)

Double room to front. Built in wardrobes. Carpet flooring.