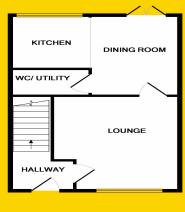

ible
- Viewing highly advised!





## **ACCOMMODATION**

## ENTRANCE HALL

7'8" x 4'9" (2.4m x 1.5m)

Tiled flooring. Access to lounge. Carpet to stairs.

#### **LOUNGE**

14'7" x 9'8" (4.5m x 3m)

Tiled flooring. feature fireplac. Access to kitchen.

## KITCHEN/DINER

16'4" x 14'4" (5m x 4.4m)

Fitted kitchen. Tiled flooring. Tiled splashback. Access to utility room and guest wc.

## BEDROOM 1

14'1" x 9'8" (4.3m x 3m)

Double room to rear. Carpet flooring. Built in wardrobes.

#### **BEDROOM 2**

14'1" x 14'1" (4.3m x 3m)

Double room to front. Built in wardrobes. Carpet flooring.

## **BATHROOM**

7'5" x 6'8" (2.3m x 2.1m)

Bathroom suite fitted with wc, whb and bath triton showers.

#### **REAR**

Walled and fenced. Not Overlooked. Lawn garden. Bama shed.









## **FLOOR PLANS**



GROUND FLOOF



1ST FLOOR

## **DIRECTIONS**

From the N7 take the exit for Saggart Village. Pass by Citywest Hotel on the right hand side and take next turn left into Tassaggard Green. Once you enter the electronic gates "Saggart Lodge Court" can be seen on your immediate left.

## **VIEWING**

Viewings are strictly by appointment only. We are available for viewings during the day, in the evenings and also at the weekend so we are always available at a time to suit you.

## **LOCATION**



# **NEGOTIATOR**

**Ross McHugh** and he can be contacted on **01 40 30 720 or 087 136 8084** 

Alternatively you can send an email to **Ross@raycooke.ie** and we will contact you.

# **MORTGAGES**

- Pre-approved Mortgage
- Expert Mortgage Advice
- Cheapest Interest Rates
- Choice of Lenders



For f