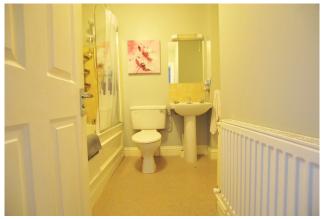

## **BATHROOM**

7'5" x 6'8" (2.3m x 2.1m)

Bathroom suite fitted with wc, whb and bath triton showers.