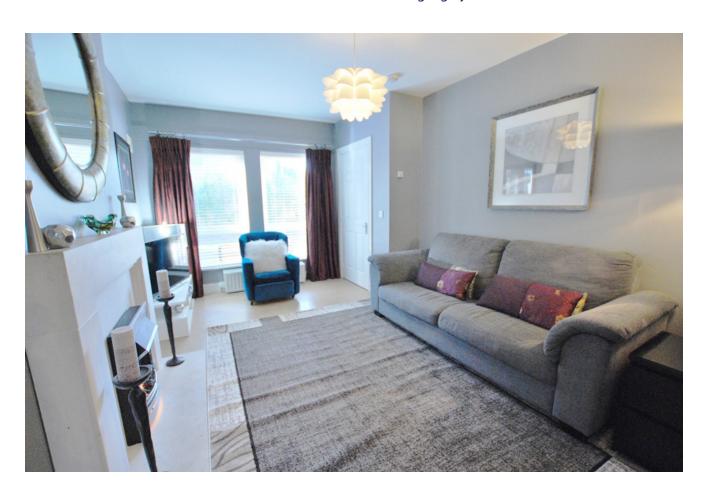

#### **LOUNGE**

14'7" x 9'8" (4.5m x 3m)

Tiled flooring. feature fireplac. Access to kitchen.