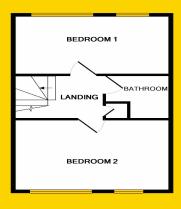

ighly advised!





## **ACCOMMODATION**

## ENTRANCE HALL

7'8" x 4'9" (2.4m x 1.5m)

Tiled flooring. Access to lounge. Carpet to stairs.

#### **LOUNGE**

14'7" x 9'8" (4.5m x 3m)

Tiled flooring. feature fireplac. Access to kitchen.

## KITCHEN/DINER

16'4" x 14'4" (5m x 4.4m)

Fitted kitchen. Tiled flooring. Tiled splashback. Access to utility room and guest wc.

## BEDROOM 1

14'1" x 9'8" (4.3m x 3m)

Double room to rear. Carpet flooring. Built in wardrobes.

#### **BEDROOM 2**

14'1" x 14'1" (4.3m x 3m)

Double room to front. Built in wardrobes. Carpet flooring.

## **BATHROOM**

7'5" x 6'8" (2.3m x 2.1m)

Bathroom suite fitted with wc, whb and bath triton showers.

#### **REAR**

Walled and fenced. Not Overlooked. Lawn garden. Bama shed.









## **FLOOR PLANS**



GROUND FLOOF



1ST FLOOR

## **DIRECTIONS**

From the N7 take the exit for Saggart Village. Pass by Citywest Hotel on the right hand side and take next turn left into Tassaggard Green. Once you enter the electronic gates "Saggart Lodge Court" can be seen on your immediate left.

## **VIEWING**

Viewings are strictly by appointment only. We are available for viewings during the day, in the evenings and also at the weekend so we are always available at a time to suit you.

## **LOCATION**



# **NEGOTIATOR**

**Ross McHugh** and he can be contacted on **01 40 30 720 or 087 136 8084** 

Alternatively you can send an email to **Ross@raycooke.ie** and we will contact you.

# **MORTGAGES**

- Pre-approved Mortgage
- Expert Mortgage Advice
- Cheapest Interest Rates
- Choice of Lenders



For further informati