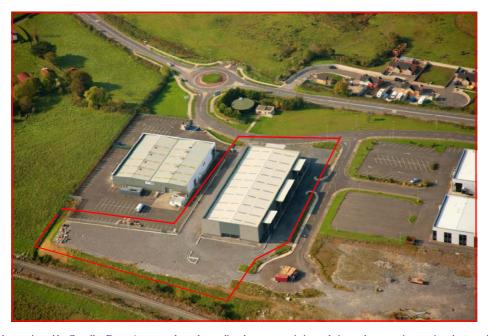

Block 1, holds a high profile position at the entrance to the development, adjacent to Keane's Wholesale. It has excellent visibility from the main road.

#### **Description**

Block 1, comprises a modern purpose built detached retail warehouse building, on a large L-shaped site within the development. It contains one large or three smaller interconnecting units extending to a total gross external floor area of 2,248.4 sq. mtrs. (24,202 sq. ft.).

Construction is of a steel portal frame with a double skin metal deck insulated roof with perspex roof lighting, with insulated wall cladding and a power floated concrete floor.

Externally, Block 1, is set on a site of 0.86 hectares (2.1 acres) site with a services yard together with a car parking provision for up to 149 car spaces.

| Accommodation — - Accommodation & approx gross external areas:- |              |                | O.86 hectares (2.1 acres)                                   |
|-----------------------------------------------------------------|--------------|----------------|-------------------------------------------------------------|
|                                                                 |              |                |                                                             |
| Block 1, Unit 1<br>Block 1, Unit 2                              |              | 7,294<br>9,581 | All main services are provided & connected to the property. |
| Block 1, Unit 3 677 7,294 Total 2,248 24,202                    | <u>7,294</u> | Terms          |                                                             |
|                                                                 |              |                | Attractive sale and lease terms available.                  |