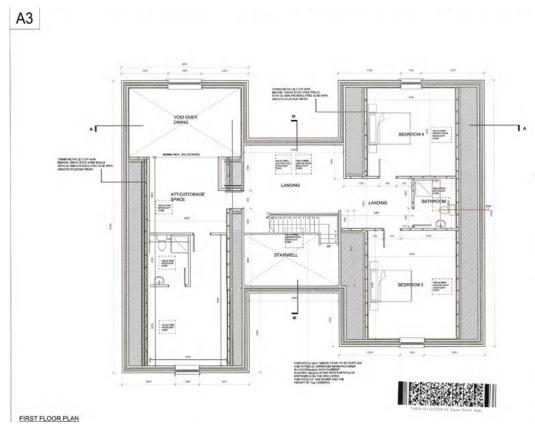

The finished 4 bedroom/4 bathroom house will extend to c. 312 Sqm (3358 Sqft) plus a detached garage 72 sqm. Full planning granted 02/12/2025 Planning register 24/00424