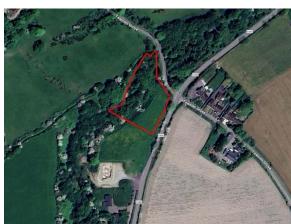

A unique opportunity to acquire a property in this wonderful edge of town location. A building site with ready to go full planning permission and a chance to build a property of your dreams.

This is a deceptively spacious elevated plot extending to c. 1 acre.

## **Directions**

Directions: Take the Enniskeane road from Clonakilty, pass the Fernhill House Hotel, the site is on left before the next cross roads