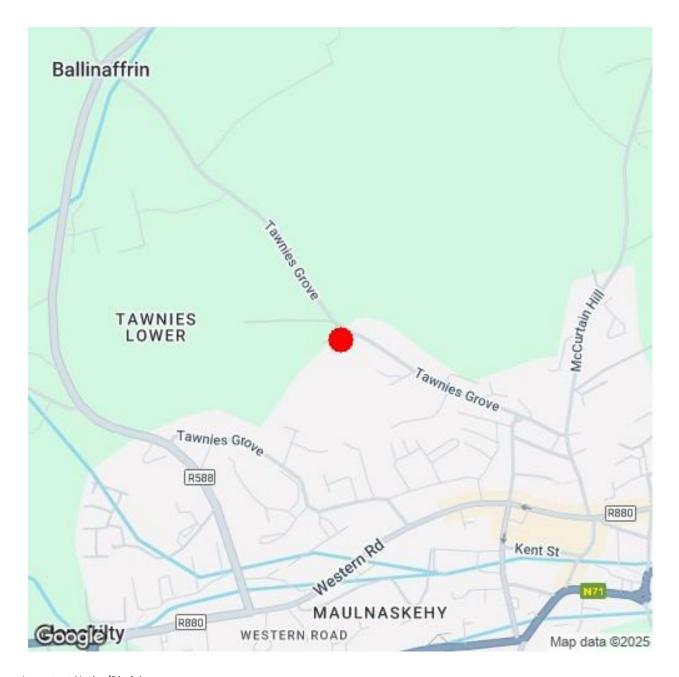

## For Sale – Site At 6 Ballinaffrin Cross, Tawnies Lower, Clonakilty, Co. Cork

Offers Over €250,000

Faxbridge Roundabout, Clonakilty, West Cork

O23 8859111 info@martinkelleher.ie martinkelleher.ie

CRO No. 684543

Even though it is super convenient to the award winning Clonakilty town, less than 1 mile away, this property is set back from the road in an idyllic setting.

This elevated site overlooks an ancient glen with the meandering Ballinafrin stream is on the boundary and all of the flora and fauna it brings.

## **Directions**

Directions: Take the Enniskeane road from Clonakilty, pass the Fernhill House Hotel, the site is on left before the next cross roads