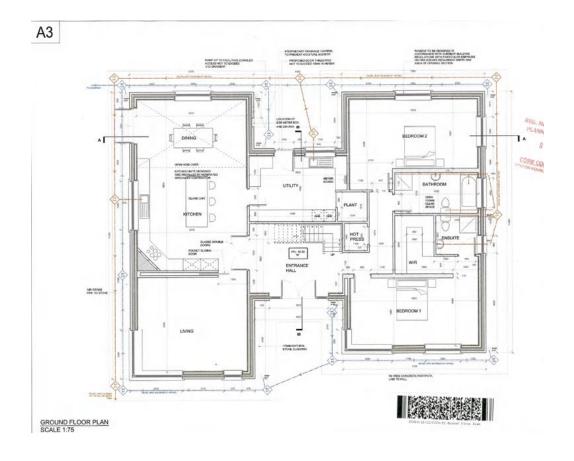

The finished 4 bedroom/4 bathroom house will extend to c. 312 Sqm (3358 Sqft) plus a detached garage 72 sqm. Full planning granted 02/12/2025 Planning register 24/00424