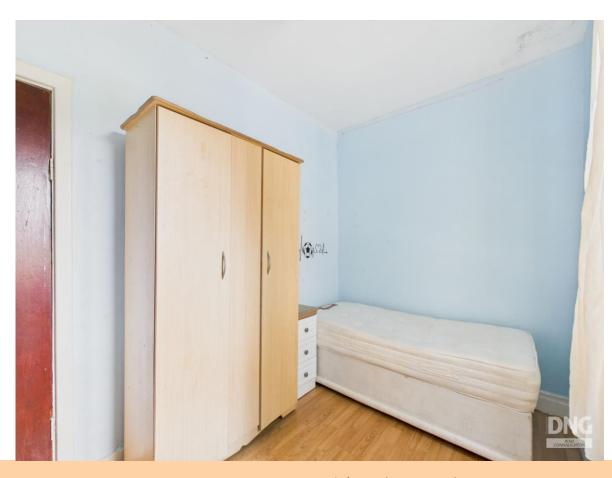

#### **Bedroom 2**

7'5" (2.26m) x 11'9" (3.58m)

## **Bedroom 3**

6'4" (1.93m) x 7'11" (2.41m)