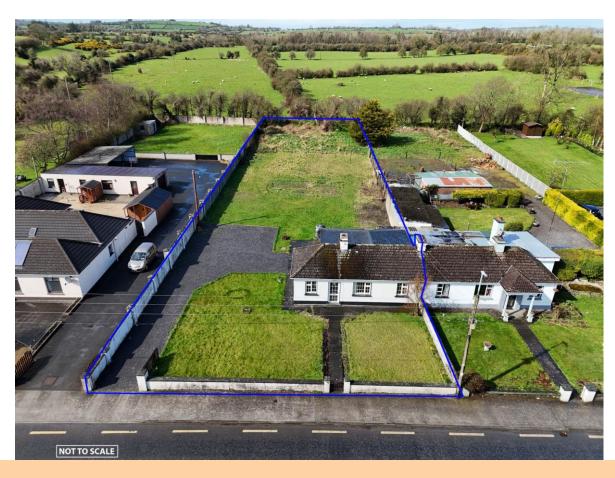

# For Sale

6 St. Martin's, Galway Road, Roscommon Town. F42 HY46

| Semi-Detached Bungalow

PSRA Licence No. 004422

**Guide Price: €250,000** 

This Charming Three bedroom Semi Detached Bungalow, set on a generous 0.50 Acre site, offers an excellent opportunity for those looking to put their own stamp on a property. Located in a much sought after area on the outskirts of Roscommon Town, the bungalow is still within walking distance to local amenities, including the train station, schools, and shops, making it a highly convenient location. Although the property is in need of minor renovation, it presents immense potential for improvement and customisation. The surrounding grounds offer plenty of outdoor space, ideal for gardening while being just minutes away from the town's vibrant amenities.

Accommodation includes entrance hall, living room, kitchen, dining room, three bedrooms and main bathroom.

**Note:** The adjoining residence No. 5 is also for sale.

Viewing comes highly recommended & is by appointment only.