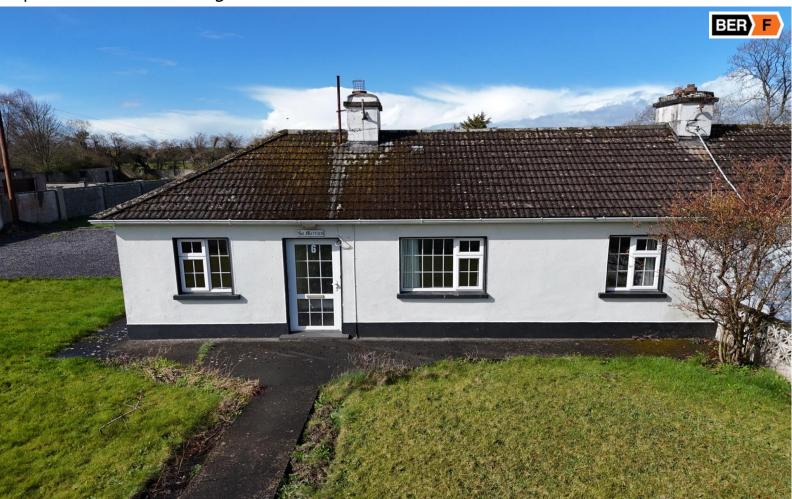

# For Sale

6 St. Martin's, Galway Road, Roscommon Town. F42 HY46

| Semi-Detached Bungalow

PSRA Licence No. 004422

**Guide Price: €250,000** 

This Charming Three bedroom Semi Detached Bungalow, set on a generous 0.50 Acre site, offers an excellent opportunity for those looking to put their own stamp on a property. Located in a much sought after area on the outskirts of Roscommon Town, the bungalow is still within walking distance to local amenities, including the train station, schools, and shops, making it a highly convenient location. Although the property is in need of minor renovation, it presents immense potential for improvement and customisation. The surrounding grounds offer plenty of outdoor space, ideal for gardening while being just minutes away from the town's vibrant amenities.

Accommodation includes entrance hall, living room, kitchen, dining room, three bedrooms and main bathroom.

**Note:** The adjoining residence No. 5 is also for sale.

Viewing comes highly recommended & is by appointment only.