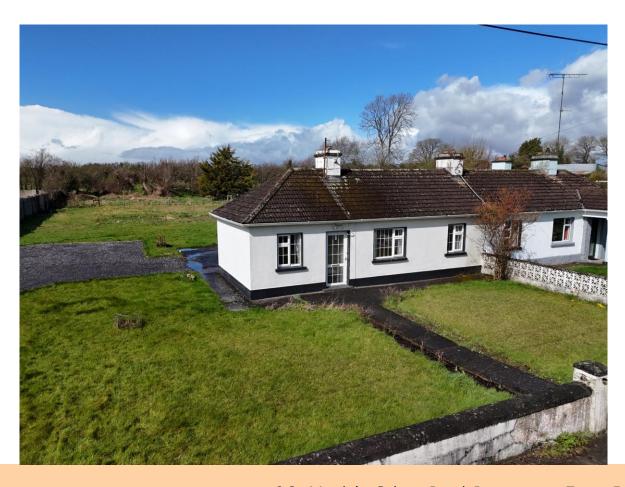

# For Sale

6 St. Martin's, Galway Road, Roscommon Town. F42 HY46

| Semi-Detached Bungalow

PSRA Licence No. 004422

**Guide Price: €250,000** 

This Charming Three bedroom Semi Detached Bungalow, set on a generous 0.50 Acre site, offers an excellent opportunity for those looking to put their own stamp on a property. Located in a much sought after area on the outskirts of Roscommon Town, the bungalow is still within walking distance to local amenities, including the train station, schools, and shops, making it a highly convenient location. Although the property is in need of minor renovation, it presents immense potential for improvement and customisation. The surrounding grounds offer plenty of outdoor space, ideal for gardening while being just minutes away from the town's vibrant amenities.