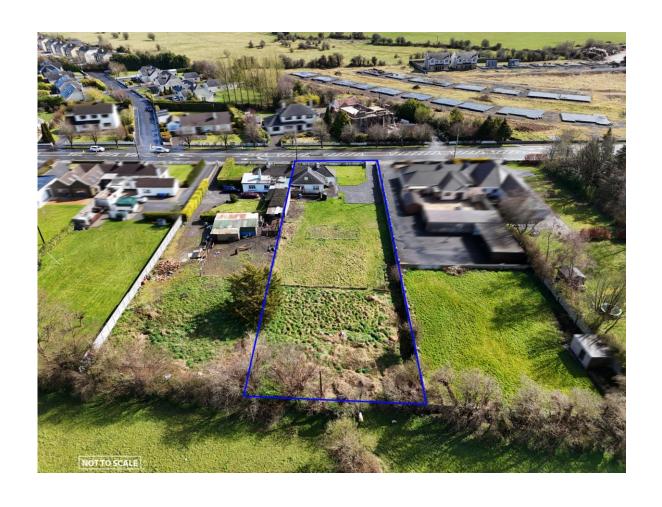

# For Sale

6 St. Martin's, Galway Road, Roscommon Town. F42 HY46

| Semi-Detached Bungalow

PSRA Licence No. 004422

**Guide Price: €250,000** 

This Charming Three bedroom Semi Detached Bungalow, set on a generous 0.50 Acre site, offers an excellent opportunity for those looking to put their own stamp on a property. Located in a much sought after area on the outskirts of Roscommon Town, the bungalow is still within walking distance to local amenities, including the train station, schools, and shops, making it a highly convenient location. Although the property is in need of minor renovation, it presents immense potential for improvement and customisation. The surrounding grounds offer plenty of outdoor space, ideal for gardening while being just minutes away from the town's vibrant amenities.