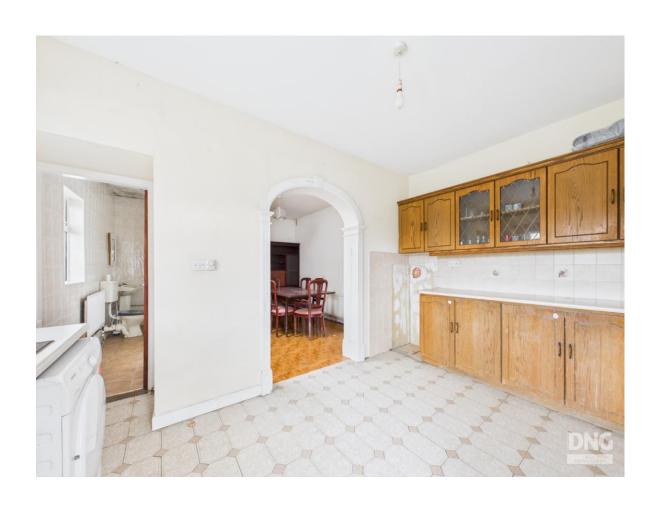

## Kitchen

14'2" (4.32m) x 9'9" (2.97m)

# **Dining Room**

10'9" (3.28m) x 13'2" (4.01m)