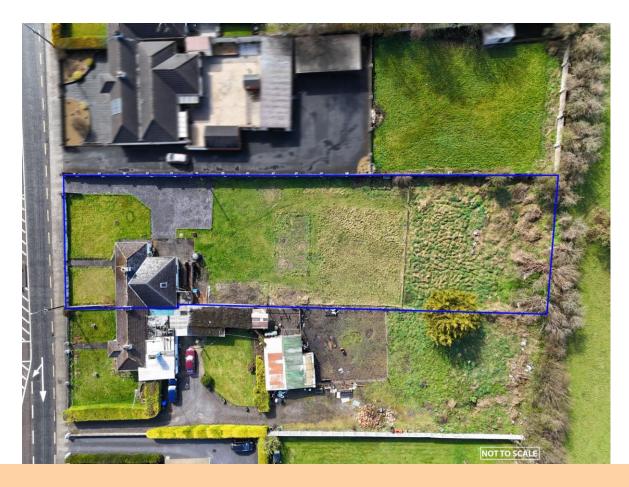

# For Sale

6 St. Martin's, Galway Road, Roscommon Town. F42 HY46

| Semi-Detached Bungalow

PSRA Licence No. 004422

**Guide Price: €250,000** 

This Charming Three bedroom Semi Detached Bungalow, set on a generous 0.50 Acre site, offers an excellent opportunity for those looking to put their own stamp on a property. Located in a much sought after area on the outskirts of Roscommon Town, the bungalow is still within walking distance to local amenities, including the train station, schools, and shops, making it a highly convenient location. Although the property is in need of minor renovation, it presents immense potential for improvement and customisation. The surrounding grounds offer plenty of outdoor space, ideal for gardening while being just minutes away from the town's vibrant amenities.