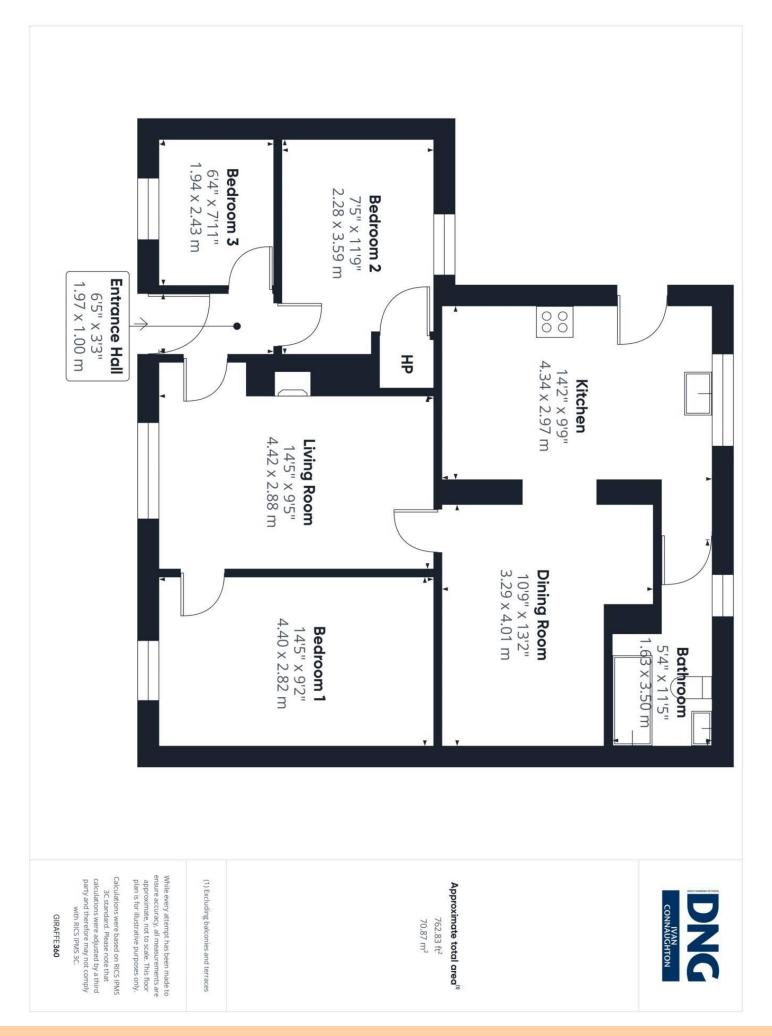

Accommodation includes entrance hall, living room, kitchen, dining room, three bedrooms and main bathroom.

**Note:** The adjoining residence No. 5 is also for sale.

Viewing comes highly recommended & is by appointment only.

#### **Entrance Hall**

6'5" (1.96m) x 3'3" (0.99m)

# **Living Room**

14'5" (4.39m) x 9'5" (2.87m)

## Kitchen

14'2" (4.32m) x 9'9" (2.97m)

# **Dining Room**

10'9" (3.28m) x 13'2" (4.01m)

## **Bedroom 1**

14'5" (4.39m) x 9'2" (2.79m)

#### **Bedroom 2**

7'5" (2.26m) x 11'9" (3.58m)

## **Bedroom 3**

6'4" (1.93m) x 7'11" (2.41m)

#### **Bathroom**

5'4" (1.63m) x 11'5" (3.48m)

6 St. Martin`s, Galway Road, Roscommon Town. F42 HY46

6 St. Martin`s, Galway Road, Roscommon Town. F42 HY46

6 St. Martin`s, Galway Road, Roscommon Town. F42 HY46