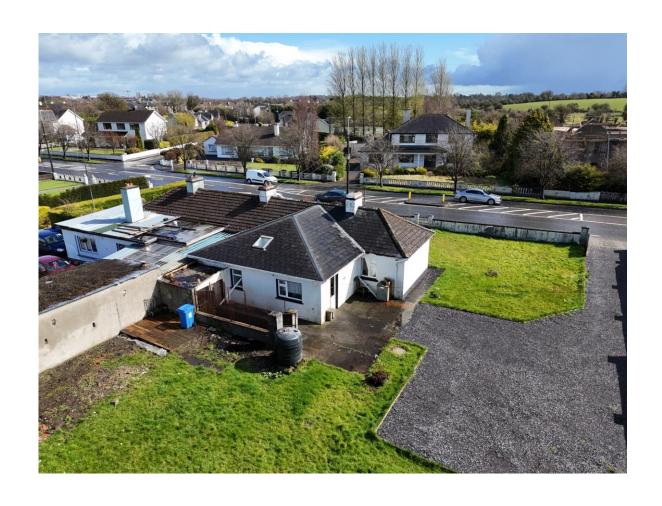

# For Sale

6 St. Martin's, Galway Road, Roscommon Town. F42 HY46

| Semi-Detached Bungalow

PSRA Licence No. 004422

**Guide Price: €250,000** 

This Charming Three bedroom Semi Detached Bungalow, set on a generous 0.50 Acre site, offers an excellent opportunity for those looking to put their own stamp on a property. Located in a much sought after area on the outskirts of Roscommon Town, the bungalow is still within walking distance to local amenities, including the train station, schools, and shops, making it a highly convenient location. Although the property is in need of minor renovation, it presents immense potential for improvement and customisation. The surrounding grounds offer plenty of outdoor space, ideal for gardening while being just minutes away from the town's vibrant amenities.