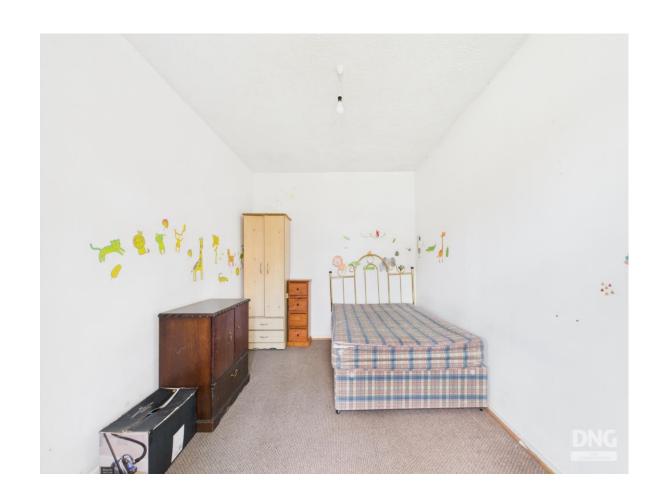

## **Bedroom 1**

14'5" (4.39m) x 9'2" (2.79m)

#### **Bedroom 2**

7'5" (2.26m) x 11'9" (3.58m)

## **Bedroom 3**

6'4" (1.93m) x 7'11" (2.41m)