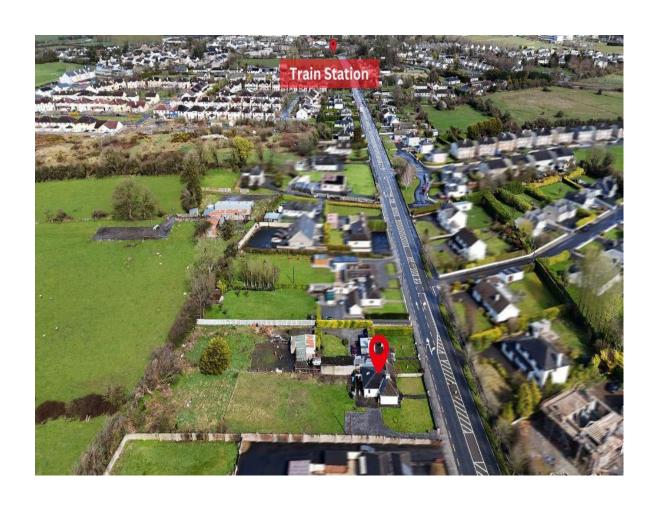

# For Sale

6 St. Martin's, Galway Road, Roscommon Town. F42 HY46

| Semi-Detached Bungalow

PSRA Licence No. 004422

**Guide Price: €250,000** 

This Charming Three bedroom Semi Detached Bungalow, set on a generous 0.50 Acre site, offers an excellent opportunity for those looking to put their own stamp on a property. Located in a much sought after area on the outskirts of Roscommon Town, the bungalow is still within walking distance to local amenities, including the train station, schools, and shops, making it a highly convenient location. Although the property is in need of minor renovation, it presents immense potential for improvement and customisation. The surrounding grounds offer plenty of outdoor space, ideal for gardening while being just minutes away from the town's vibrant amenities.