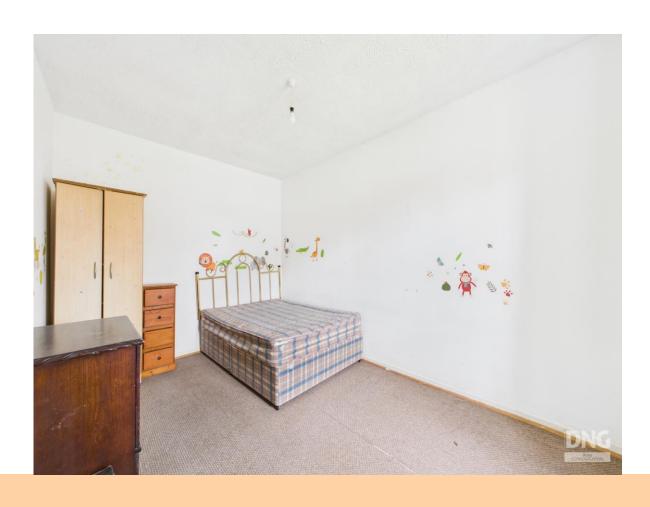

## **Bedroom 1**

14'5" (4.39m) x 9'2" (2.79m)

#### **Bedroom 2**

7'5" (2.26m) x 11'9" (3.58m)

## **Bedroom 3**

6'4" (1.93m) x 7'11" (2.41m)