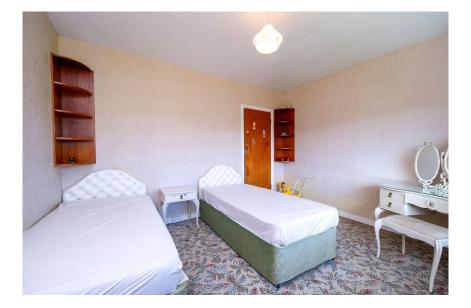

Timber flooring. Radiator. Wc., whb.,

electric shower.

Garage 4.5m x 2.7m (14'9" x 8'10")

Bedroom 1 3.5m x 3.9m (11'6" x 12'10")

Carpet flooring. Radiator. Small storage

press.

Bedroom 2 5m x 3.1m (16'5" x 10'2")

Carpet flooring. Radiator.

Bedroom 3 3.6m x 2.9m (11'10" x 9'6")

Carpet flooring. Radiator. Fitted

wardrobe.

Bedroom 4 3.9m x 2.3m (12'10" x 7'7")

Carpet flooring. Radiator. Small storage

press.

Toilet 1.8mx 0.95m (5'11"x 3'1")