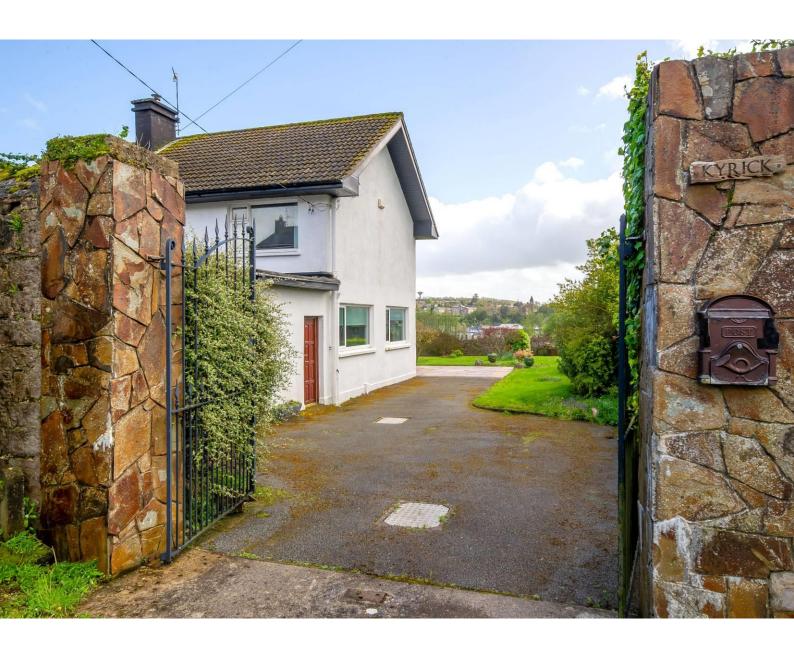

## For Sale

Asking Price: €370,000

Kyric, Carrignagroghera, Fermoy, Co. Cork P61WY92

Situated overlooking Fermoy town with the most scenic of views, Sherry FitzGerald O Donovan offer for sale this substantial 4 bedroom detached residence.

The property extends to approximately 170 sq. m. (1825 sq. ft.) of living accommodation over 2 floors which incorporate a garage, tarmac driveway, patio area and a mature garden to the front which benefits from a southerly aspect.