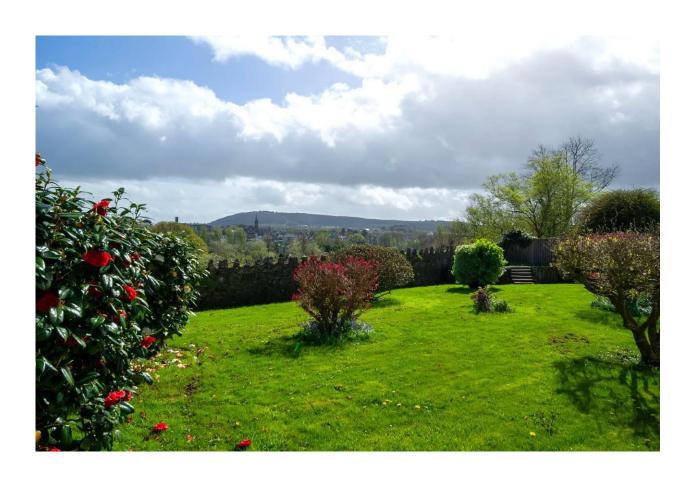

The property extends to approximately 170 sq. m. (1825 sq. ft.) of living accommodation over 2 floors which incorporate a garage, tarmac driveway, patio area and a mature garden to the front which benefits from a southerly aspect.

As mentioned the view from the property is one of the most scenic uninterrupted views overlooking Fermoy town, St. Colman's College and Corrin Hill.

Kyric is located within walking distance of all town amenities and is within easy access of the M8 Cork/Dublin motorway.