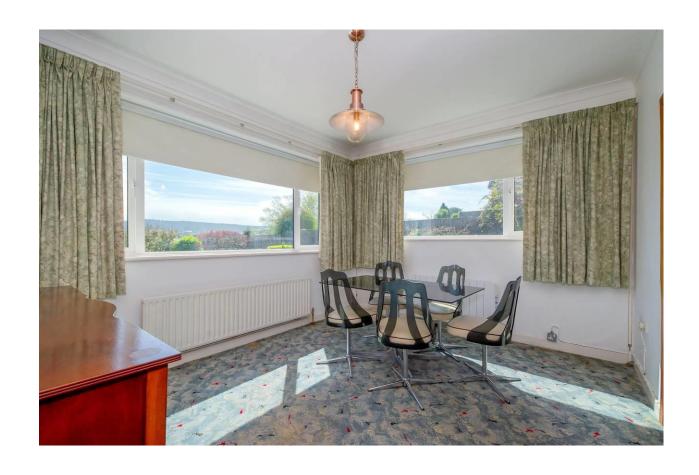

Carpet flooring. Radiator.

Dining Area 3.4m x 3.97m (11'2" x 13')

Carpet flooring. 2 Radiators.

Living Room 6.68m x 3.96m (21'11" x 13')

Carpet flooring. 2 Radiators. Solid fuel

fire.

Guest WC 1.8m x 1.7m (5'11" x 5'7")