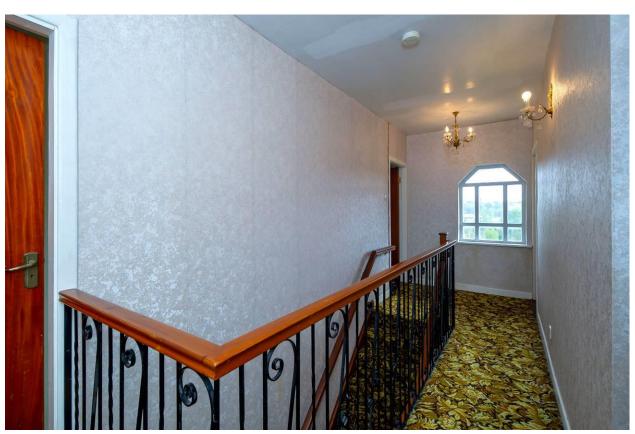

## Accommodation

Entrance Hall 4.1m x 2.7m (13'5" x 8'10")

Carpet flooring. Radiator.

Kitchen 5.83m x 3.3m (19'2" x 10'10")

Timber flooring. Wall and floor units.

Radiator.

Utility Room 4.33m x 2.6m (14'2" x 8'6")