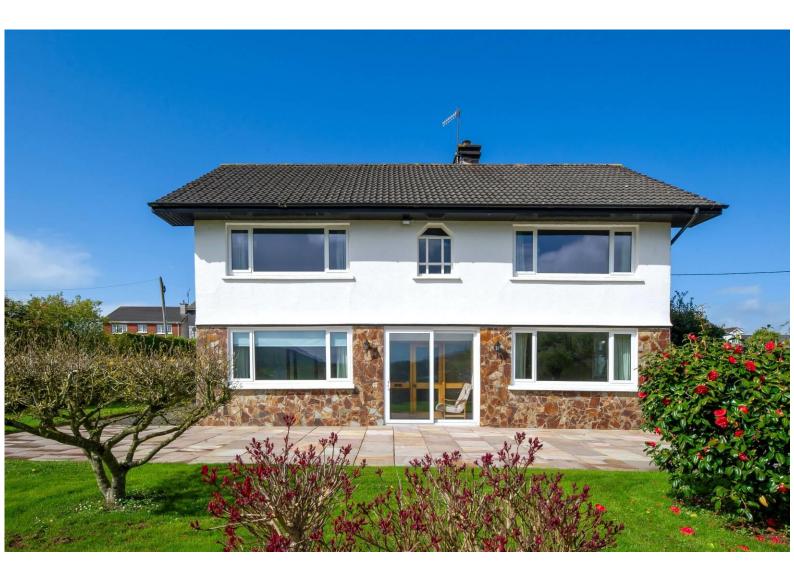

## For Sale

Asking Price: €370,000

Kyric, Carrignagroghera, Fermoy, Co. Cork P61WY92

Situated overlooking Fermoy town with the most scenic of views, Sherry FitzGerald O Donovan offer for sale this substantial 4 bedroom detached residence.

The property extends to approximately 170 sq. m. (1825 sq. ft.) of living accommodation over 2 floors which incorporate a garage, tarmac driveway, patio area and a mature garden to the front which benefits from a southerly aspect.

As mentioned the view from the property is one of the most scenic uninterrupted views overlooking Fermoy town, St. Colman's College and Corrin Hill.

Kyric is located within walking distance of all town amenities and is within easy access of the M8 Cork/Dublin motorway.