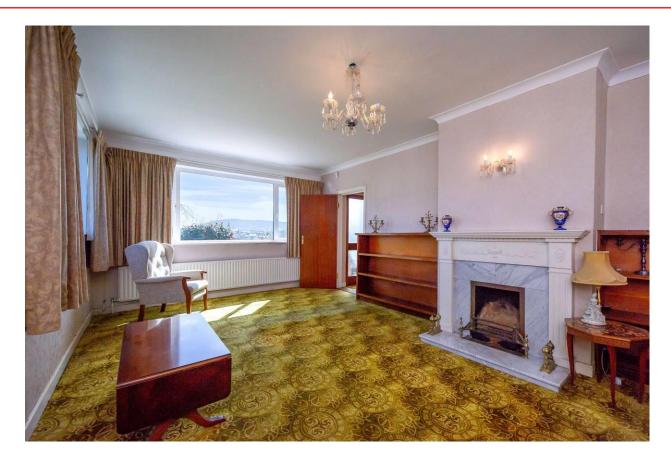

Carpet flooring. Radiator.

Dining Area 3.4m x 3.97m (11'2" x 13')

Carpet flooring. 2 Radiators.

Living Room 6.68m x 3.96m (21'11" x 13')

Carpet flooring. 2 Radiators. Solid fuel

fire.

Guest WC 1.8m x 1.7m (5'11" x 5'7")