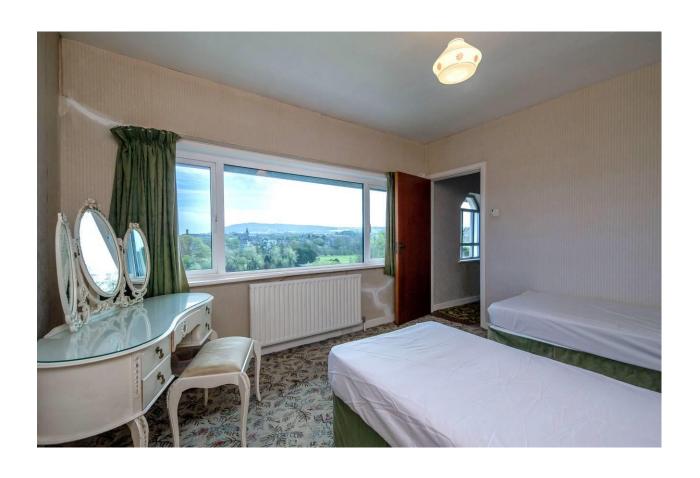

Timber flooring. Radiator. Wc., whb.,

electric shower.

Garage 4.5m x 2.7m (14'9" x 8'10")

Bedroom 1 3.5m x 3.9m (11'6" x 12'10")

Carpet flooring. Radiator. Small storage

press.

Bedroom 2 5m x 3.1m (16'5" x 10'2")

Carpet flooring. Radiator.

Bedroom 3 3.6m x 2.9m (11'10" x 9'6")

Carpet flooring. Radiator. Fitted

wardrobe.

Bedroom 4 3.9m x 2.3m (12'10" x 7'7")

Carpet flooring. Radiator. Small storage

press.

Toilet 1.8mx 0.95m (5'11"x 3'1")