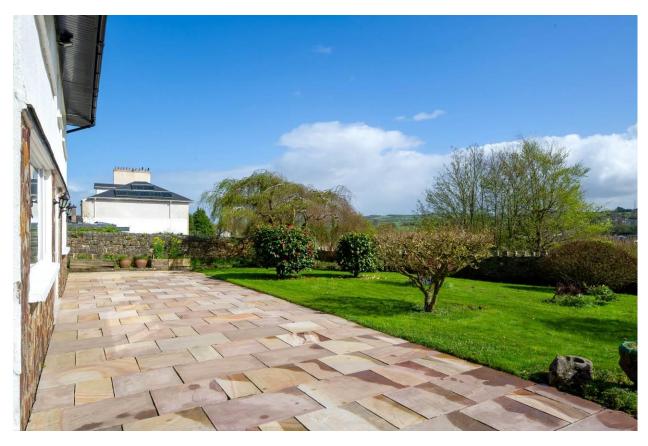

The property extends to approximately 170 sq. m. (1825 sq. ft.) of living accommodation over 2 floors which incorporate a garage, tarmac driveway, patio area and a mature garden to the front which benefits from a southerly aspect.

As mentioned the view from the property is one of the most scenic uninterrupted views overlooking Fermoy town, St. Colman's College and Corrin Hill.

Kyric is located within walking distance of all town amenities and is within easy access of the M8 Cork/Dublin motorway.