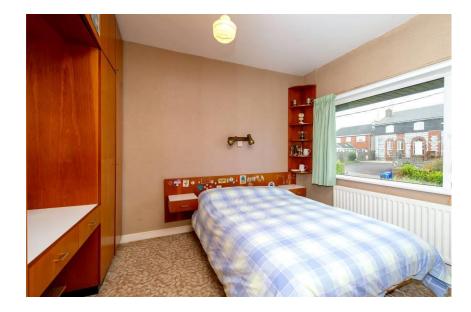

Timber flooring. Radiator. Wc., whb.,

electric shower.

Garage 4.5m x 2.7m (14'9" x 8'10")

Bedroom 1 3.5m x 3.9m (11'6" x 12'10")

Carpet flooring. Radiator. Small storage

press.

Bedroom 2 5m x 3.1m (16'5" x 10'2")

Carpet flooring. Radiator.

Bedroom 3 3.6m x 2.9m (11'10" x 9'6")

Carpet flooring. Radiator. Fitted

wardrobe.

Bedroom 4 3.9m x 2.3m (12'10" x 7'7")

Carpet flooring. Radiator. Small storage

press.

Toilet 1.8mx 0.95m (5'11"x 3'1")