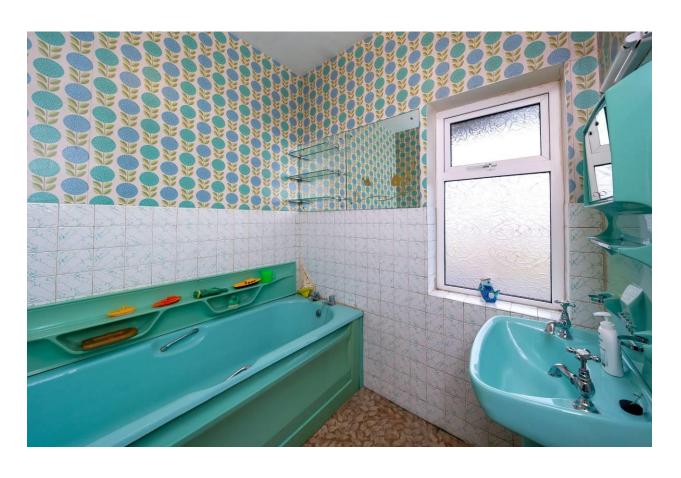

Carpet flooring. Partially tiled.

Bathroom 2m x 0.9m (6'7" x 2'11")

Carpet flooring. Bath, whb and radiator,

partially tiled.

**NEGOTIATOR** 

Donal Barry MIPAV Sherry FitzGerald O'Donovan 2 Waterside, Ashe Quay, Fermoy, Co Cork