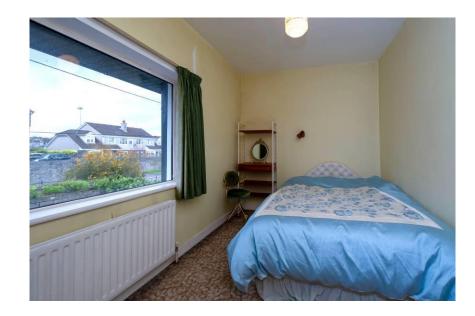

Timber flooring. Radiator. Wc., whb.,

electric shower.

Garage 4.5m x 2.7m (14'9" x 8'10")

Bedroom 1 3.5m x 3.9m (11'6" x 12'10")

Carpet flooring. Radiator. Small storage

press.

Bedroom 2 5m x 3.1m (16'5" x 10'2")

Carpet flooring. Radiator.

Bedroom 3 3.6m x 2.9m (11'10" x 9'6")

Carpet flooring. Radiator. Fitted

wardrobe.

Bedroom 4 3.9m x 2.3m (12'10" x 7'7")

Carpet flooring. Radiator. Small storage

press.

Toilet 1.8mx 0.95m (5'11"x 3'1")