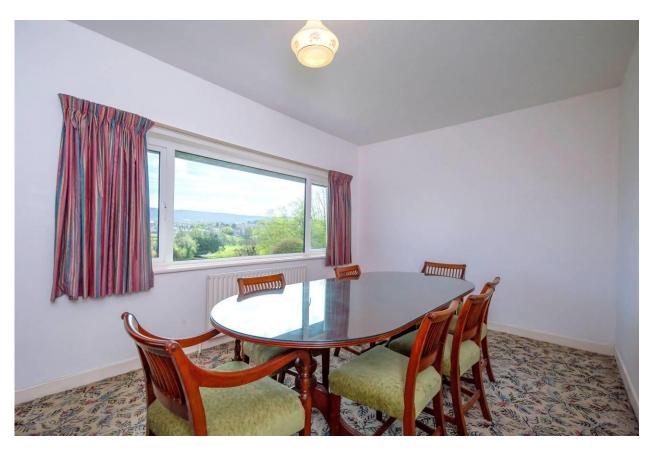

## Accommodation

Entrance Hall 4.1m x 2.7m (13'5" x 8'10")

Carpet flooring. Radiator.

Kitchen 5.83m x 3.3m (19'2" x 10'10")

Timber flooring. Wall and floor units.

Radiator.

Utility Room 4.33m x 2.6m (14'2" x 8'6")

Carpet flooring. Radiator.

Dining Area 3.4m x 3.97m (11'2" x 13')

Carpet flooring. 2 Radiators.

Living Room 6.68m x 3.96m (21'11" x 13')

Carpet flooring. 2 Radiators. Solid fuel

fire.

Guest WC 1.8m x 1.7m (5'11" x 5'7")