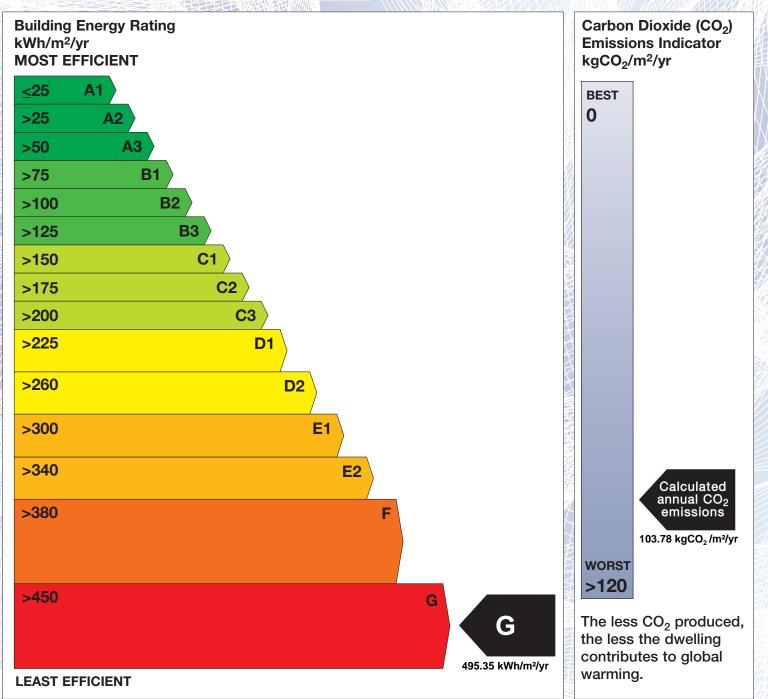

## **Building Energy Rating (BER)**

| BER for the buildi  | ng detailed below is:               | G |
|---------------------|-------------------------------------|---|
| Address             | 7 BEECHWOOD AVENUE LOWE<br>DUBLIN 6 | R |
| BER Number          | 111807541                           |   |
| Date of Issue       | 28/01/2019                          |   |
| Valid Until         | 28/01/2029                          |   |
| Assessor Number     | 107149                              |   |
| Assessor Company No | 107148                              |   |

The Building Energy Rating (BER) is an indication of the energy performance of this dwelling. It covers energy use for space heating, water heating, ventilation and lighting, calculated on the basis of standard occupancy. It is expressed as primary energy use per unit floor area per year (kWh/m<sup>2</sup>/yr).

'A' rated properties are the most energy efficient and will tend to have the lowest energy bills.

**IMPORTANT:** This BER is calculated on the basis of data provided to and by the BER Assessor, and using the version of the assessment software quoted below. A future BER assigned to this dwelling may be different, as a result of changes to the dwelling or to the assessment software.