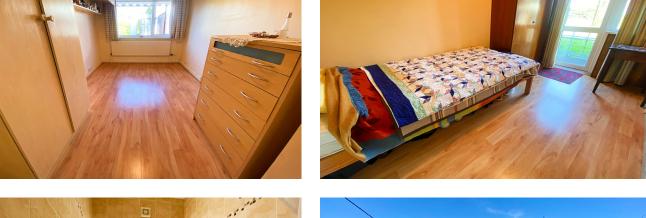

#### **Bedroom 1**

3.0m x 4.8m

Large double room with fwooden floors.

#### **Bedroom 2**

4.1m x 2.4m

Single room to with laminate flooring.

#### **Bedroom 3**

2.4m x 3.4m

Double room with laminate flooring, built in wardrobe and access to rear garden.