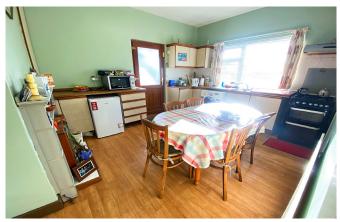

#### Kitchen

3.2m x 4.1m

Laminate flooring with fully fitted kicthen and access to the rear garden.