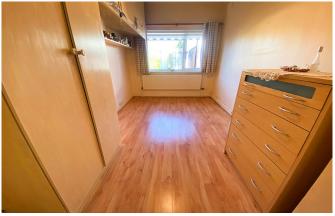

#### **Bedroom 2**

4.1m x 2.4m

Single room to with laminate flooring.

#### **Bedroom 3**

2.4m x 3.4m

Double room with laminate flooring, built in wardrobe and access to rear garden.