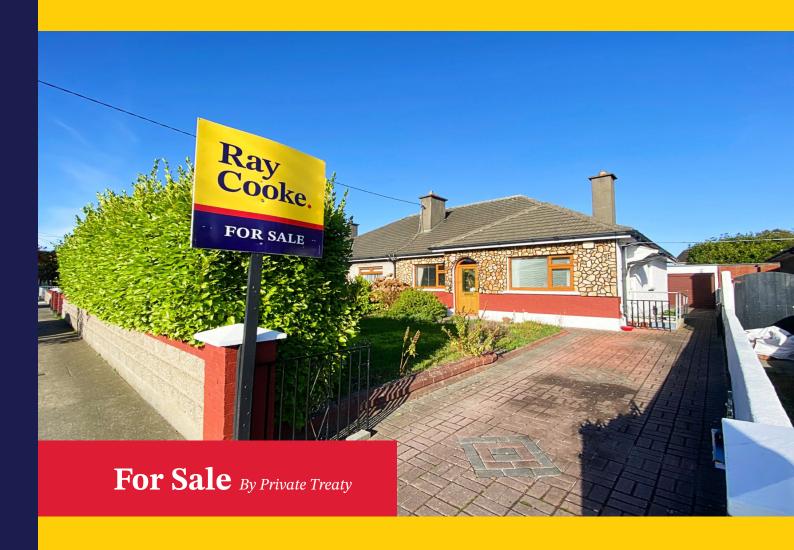

# Ray Cooke.

14 Willow Park Crescent Glasnevin Dublin 11 D11PV20

Scan to view Property

3 Bedroom | 1 Bathroom | Semi - Detached Bungalow | 79 sq.m

**Guide Price: €375,000** 

## **Description**

Ray Cooke Auctioneers are delighted to introduce this bright and spacious three-bedroom semi-detached bungalow with detached garage situated in the extremely sought after location of Willow Park Crescent to the Glasnevin market.

This is a very popular residential road located off Willow Park Road, an established area of Glasnevin where properties rarely come to the market. No. 14 also enjoys the benefit of its convenient position within walking distance to a host of amenities such as the Botanic Gardens, Na Fianna GAA Club, Tolka Rovers Football Club, Hampstead Park and Griffith Park. The Bons Secours Hospital, Glasnevin Cemetery and Dublin City University are within easy reach, a selection of nearby excellent primary and secondary schools are with a short walk including St Brigid's, Scoil Mobhé, Glasnevin National School, Glasnevin Educate Together, NDNSP, Corpus Christi, Scoil Chaitréona and Holy Faith and a well serviced direct bus route to the city centre.