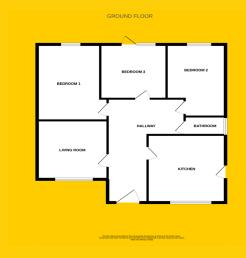

### Accommodation

#### **Entrance Hall**

1.1m x 6.6m

Carpet to floor with access to living room, kicthen, bedrooms and bathroom.

#### **Living Room**

3.3m x 4.6m

Laminate flooring with fire place.

#### Kitchen

3.2m x 4.1m

Laminate flooring with fully fitted kicthen and access to the rear garden.

#### **Bedroom 1**

3.0m x 4.8m

Large double room with fwooden floors.

#### **Bedroom 2**

4.1m x 2.4m

Single room to with laminate flooring.

#### **Bedroom 3**

2.4m x 3.4m

Double room with laminate flooring, built in wardrobe and access to rear garden.

#### **Bathroom**

2.4m x 1.5m

Fully fitted with w.c, whb, shower and fully tiled.

#### Floor Plans