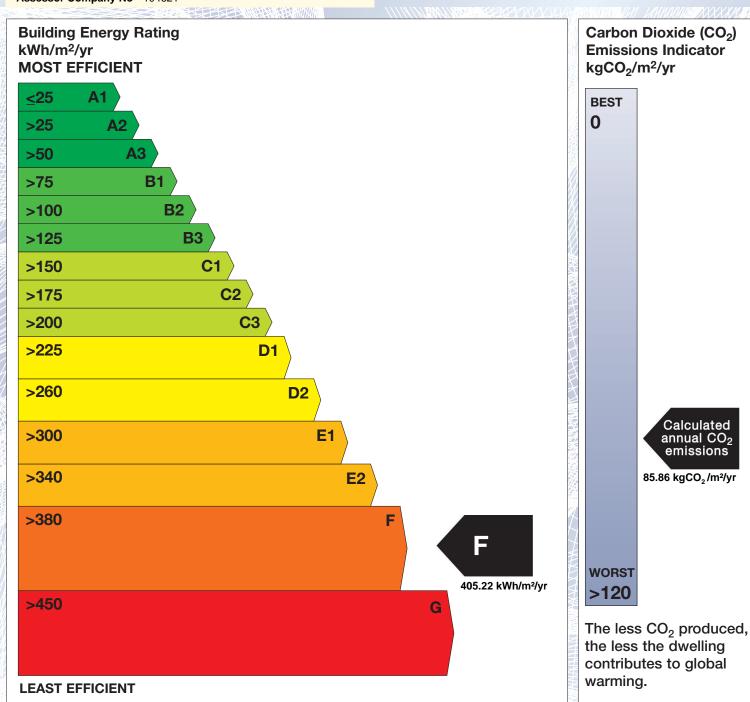

## BER for the building detailed below is:

F

| Address             | 107 BRAEMOR ROAD<br>DUBLIN 14 |
|---------------------|-------------------------------|
| BER Number          | 112907639                     |
| Date of Issue       | 09/02/2020                    |
| Valid Until         | 09/02/2030                    |
| Assessor Number     | 104621                        |
| Assessor Company No | 104621                        |
| 1190s               |                               |

The Building Energy Rating (BER) is an indication of the energy performance of this dwelling. It covers energy use for space heating, water heating, ventilation and lighting, calculated on the basis of standard occupancy. It is expressed as primary energy use per unit floor area per year (kWh/m²/yr).

'A' rated properties are the most energy efficient and will tend to have the lowest energy bills.

**Emissions Indicator** Calculated annual CO<sub>2</sub> emissions 85.86 kgCO<sub>2</sub>/m<sup>2</sup>/yr