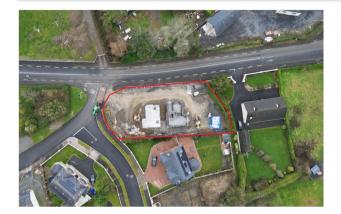

# Mullagh Road, Ballaghaneagh, Virginia, Co. Cavan

Asking Price: €395,000

• Perfectly located just off the Main Virginia/Dublin Road (N3), yet within walking distance to the charming town of Virginia, this property offers a peaceful and tranquil setting while still being within close proximity to essential amenities, schools, and transport links. With its modern design, ample living space, and convenient features, this detached house is a truly irresistible opportunity. Don't miss the chance to make this your dream home. Contact us today to arrange a viewing.