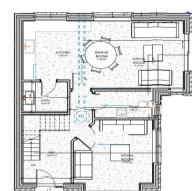

# ACCOMMODATION

**Entrance Hall** 4.0m x 2.3m (13'1" x 7'7").

**Sitting Room** *3.7m x 3.9m* (*12'2" x 12'10"*).

**Kitchen/Dining room** 7.6*m* x 3.3*m* (24'11" x 10'10").

**Utility Room** 2.1m x 1.7m (6'11" x 5'7").