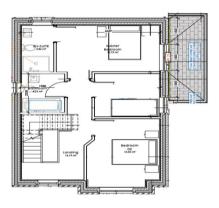

**Toilet** 2.7m x 1.4m (8'10" x 4'7").

**Landing** 6.0m x 3.0m (19'8" x 9'10").

**Master Bedroom** 4.6*m* x 2.7*m* (15'1" x 8'10").

**Ensuite Bathroom** 2.7m x 1.5m (8'10" x 4'11").

**Bedroom 2** 2.9m x 2.4m (9'6" x 7'10").

**Bedroom 3** 3.6m x 3.1m (11'10" x 10'2").

**Bathroom** 2.2m x 2.0m (7'3" x 6'7").

**Landing** 3.9m x 1.8m (12'10" x 5'11").

**Bedroom 4** 4.5m x 3.0m (14'9" x 9'10").

**Ensuite Bathroom** *1.5m x 3.0m (4'11" x 9'10")*.