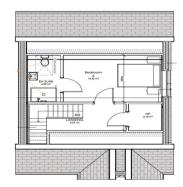

# ACCOMMODATION

**Entrance Hall** 4.0m x 2.3m (13'1" x 7'7").

**Sitting Room** *3.7m x 3.9m* (*12'2" x 12'10"*).

**Kitchen/Dining room** 7.6*m* x 3.3*m* (24'11" x 10'10").

**Utility Room** 2.1m x 1.7m (6'11" x 5'7").

**Toilet** 2.7m x 1.4m (8'10" x 4'7").

**Landing** 6.0m x 3.0m (19'8" x 9'10").

**Master Bedroom** 4.6*m* x 2.7*m* (15'1" x 8'10").

**Ensuite Bathroom** 2.7m x 1.5m (8'10" x 4'11").

**Bedroom 2** 2.9m x 2.4m (9'6" x 7'10").

**Bedroom 3** 3.6m x 3.1m (11'10" x 10'2").

**Bathroom** 2.2m x 2.0m (7'3" x 6'7").

**Landing** 3.9m x 1.8m (12'10" x 5'11").

**Bedroom 4** 4.5m x 3.0m (14'9" x 9'10").

**Ensuite Bathroom** *1.5m x 3.0m (4'11" x 9'10")*.