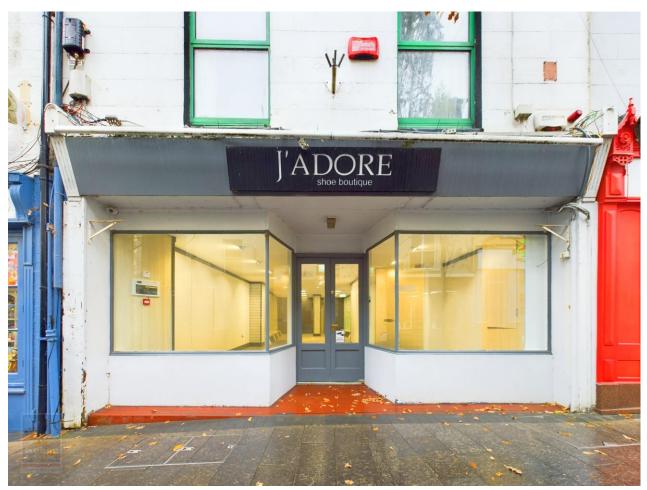

## NO. 20 RAFTER ST. ENNISCORTHY, CO. WEXFORD Y21 XV26

TO LET BY ASSIGNMENT.

**RENT €16,000 P.A.** 

**AUCTIONEERS & VALUERS** 

FILE NO. D840.CWM

- An excellent prime retail/office/medical unit, extending to c. 108 sq.m. / 1,162 sq.ft.
- High profile position on Rafter Street, Enniscorthy adjacent to news agent, café, pharmacy, hardware stores and steps from the Market Square.
- Frontage of c. 5.68m, with large display window.
- Ready for immediate occupation and offers an excellent opportunity to commence trading with high volumes of passing pedestrian traffic.
- Local Authority Rates c. €3,500 Property No. 2097586
- For further detail and to arrange a suitable viewing time, contact the sole letting agents, Kehoe & Assoc. 053 9144393.

#### **DESCRIPTION**

Formerly "Sam McCauleys Pharmacy," 20 Rafter Street, Enniscorthy offers superb business opportunity for an office, medical centre or indeed retail. Located just off Market Square and Enniscorthy Main Street, the property is adjacent to a range of commercial offices and wide selection of restaurants, cafes, pharmacies, newsagent and more. Enniscorthy is a thriving market town with a fine mix of retailers and services.

20 Rafter Street is a prime business location with high volumes of passing pedestrian traffic.

The unit is presented to the market in excellent condition with c. 108 sq. m. / c. 1,162 sq. ft. of floor space, all on the ground floor, incorporating an open plan with, storage, canteen area and w.c. Excellent lighting throughout and a suspended ceiling. There is frontage of c. 5.68m with large display windows.