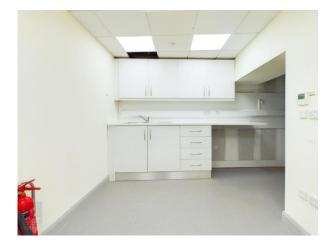

20 Rafter Street is a prime business location with high volumes of passing pedestrian traffic.

The unit is presented to the market in excellent condition with c. 108 sq. m. / c. 1,162 sq. ft. of floor space, all on the ground floor, incorporating an open plan with, storage, canteen area and w.c. Excellent lighting throughout and a suspended ceiling. There is frontage of c. 5.68m with large display windows.