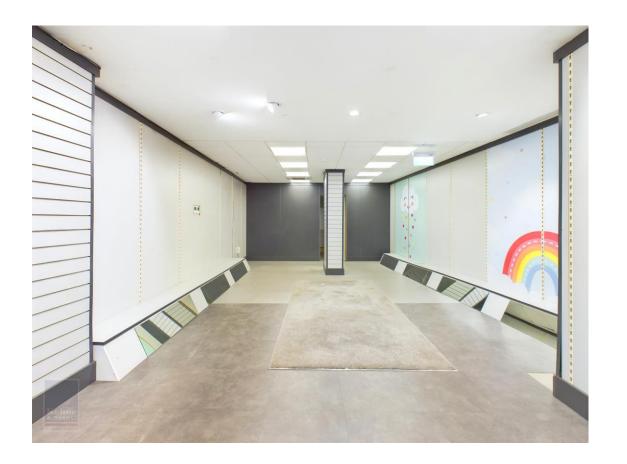

20 Rafter Street is a prime business location with high volumes of passing pedestrian traffic.

The unit is presented to the market in excellent condition with c. 108 sq. m. / c. 1,162 sq. ft. of floor space, all on the ground floor, incorporating an open plan with, storage, canteen area and w.c. Excellent lighting throughout and a suspended ceiling. There is frontage of c. 5.68m with large display windows.