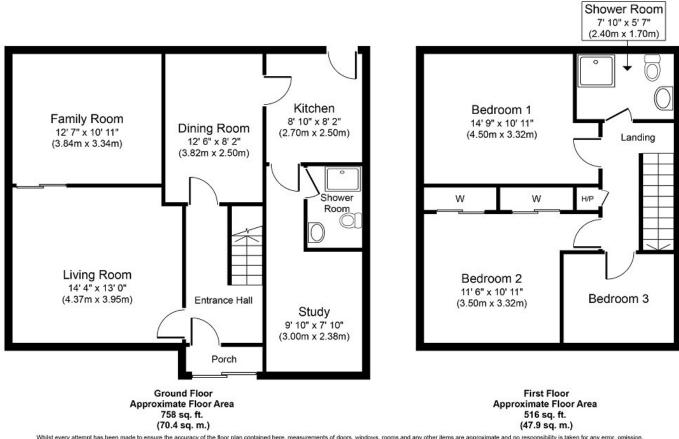

#### ACCOMMODATION

| • | Entrance Porch   | Bronze aluminium sliding storm porch door. Porch light. Tiled floor.                                                                                                                                                                                                         |
|---|------------------|------------------------------------------------------------------------------------------------------------------------------------------------------------------------------------------------------------------------------------------------------------------------------|
| • | Entrance Hallway | Hardwood glass panelled entrance door. Timber flooring. Understairs storage. Telephone point.                                                                                                                                                                                |
| • | Living Room      | Timber flooring. Fireplace. TV point. Double glass panelled doors to                                                                                                                                                                                                         |
| • | Family Room      | Fireplace. TV point. Timber flooring.                                                                                                                                                                                                                                        |
| • | Dining Room      | Timber flooring.                                                                                                                                                                                                                                                             |
| • | Kitchen          | Eye and floor level presses. Single drainer stainless steel sink unit. Tiled floor. Pine panelled ceiling. Plumbed for washing machine. Door to rear garden.                                                                                                                 |
| • | Wet Room         | Shower with Mira Sport electric shower. W.C. Wash hand basin. Fully tiled walls and floor.                                                                                                                                                                                   |
| • | Study            | Timber flooring. TV point. Telephone point. Double glazed woodgrain PVC sliding door to front.                                                                                                                                                                               |
| • | Upstairs         | Landing. Hot press with dual immersion.                                                                                                                                                                                                                                      |
| • | Shower Room      | Shower cubicle with Mira Elite electric shower. W.C. W.H.B. Fully tiled walls and floor.                                                                                                                                                                                     |
| • | Bedroom 1        | Range of fitted wardrobes with overhead presses. Timber flooring.                                                                                                                                                                                                            |
| • | Bedroom 2        | Fitted wardrobes with overhead presses. Timber flooring.                                                                                                                                                                                                                     |
| • | Bedroom 3        | Range of fitted wardrobes. Vanity unit. Overhead presses. Timber flooring.                                                                                                                                                                                                   |
| • | Outside          | Fully walled front garden with hedge surround mainly laid to lawn. Double gates to driveway. Gated side entrance way. Private west facing rear garden mainly laid to lawn. Border hedges, shrubs and trees. Garden shed of block construction. Outside tap and sensor light. |

Whilst every attempt has been made to ensure the accuracy of the floor plan contained here, measurements of doors, windows, rooms and any other items are approximate and no responsibility is taken for any error, omission, or mis-statement. The measurements should not be relied upon for valuation, transaction and/or funding purposes. This plan is for illustrative purposes only and should be used as such by any prospective purchaser or tenant. The services, systems and appliances shown have not been tested and no guarantee as to their operability or efficiency can be given.