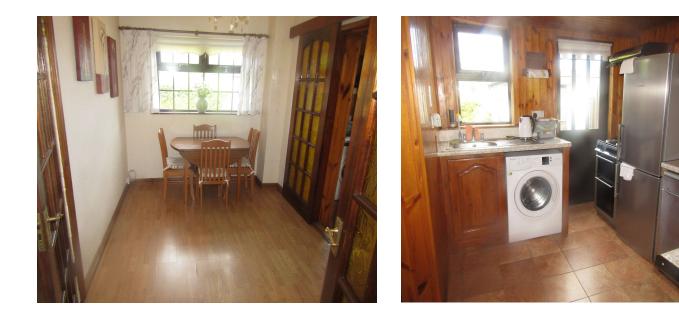

#### ACCOMMODATION

| • | Entrance Porch   | Bronze aluminium sliding storm porch door. Porch light. Tiled floor.                                                                                                                                                                                                         |
|---|------------------|------------------------------------------------------------------------------------------------------------------------------------------------------------------------------------------------------------------------------------------------------------------------------|
| • | Entrance Hallway | Hardwood glass panelled entrance door. Timber flooring. Understairs storage. Telephone point.                                                                                                                                                                                |
| • | Living Room      | Timber flooring. Fireplace. TV point. Double glass panelled doors to                                                                                                                                                                                                         |
| • | Family Room      | Fireplace. TV point. Timber flooring.                                                                                                                                                                                                                                        |
| • | Dining Room      | Timber flooring.                                                                                                                                                                                                                                                             |
| • | Kitchen          | Eye and floor level presses. Single drainer stainless steel sink unit. Tiled floor. Pine panelled ceiling. Plumbed for washing machine. Door to rear garden.                                                                                                                 |
| • | Wet Room         | Shower with Mira Sport electric shower. W.C. Wash hand basin. Fully tiled walls and floor.                                                                                                                                                                                   |
| • | Study            | Timber flooring. TV point. Telephone point. Double glazed woodgrain PVC sliding door to front.                                                                                                                                                                               |
| • | Upstairs         | Landing. Hot press with dual immersion.                                                                                                                                                                                                                                      |
| • | Shower Room      | Shower cubicle with Mira Elite electric shower. W.C. W.H.B. Fully tiled walls and floor.                                                                                                                                                                                     |
| • | Bedroom 1        | Range of fitted wardrobes with overhead presses. Timber flooring.                                                                                                                                                                                                            |
| • | Bedroom 2        | Fitted wardrobes with overhead presses. Timber flooring.                                                                                                                                                                                                                     |
| • | Bedroom 3        | Range of fitted wardrobes. Vanity unit. Overhead presses. Timber flooring.                                                                                                                                                                                                   |
| • | Outside          | Fully walled front garden with hedge surround mainly laid to lawn. Double gates to driveway. Gated side entrance way. Private west facing rear garden mainly laid to lawn. Border hedges, shrubs and trees. Garden shed of block construction. Outside tap and sensor light. |