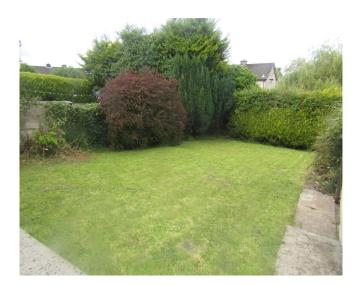

The bright, spacious and well laid out accommodation comprises of entrance porch, entrance hallway, living room, family room, dining room, kitchen, wet room, study, three bedrooms and shower room.

Outside the property is further enhanced with a private west facing rear garden and front garden with off street parking.

#### ACCOMMODATION

| • | Entrance Porch   | Bronze aluminium sliding storm porch door. Porch light. Tiled floor.                                                                                                                                                                                                         |
|---|------------------|------------------------------------------------------------------------------------------------------------------------------------------------------------------------------------------------------------------------------------------------------------------------------|
| • | Entrance Hallway | Hardwood glass panelled entrance door. Timber flooring. Understairs storage. Telephone point.                                                                                                                                                                                |
| • | Living Room      | Timber flooring. Fireplace. TV point. Double glass panelled doors to                                                                                                                                                                                                         |
| • | Family Room      | Fireplace. TV point. Timber flooring.                                                                                                                                                                                                                                        |
| • | Dining Room      | Timber flooring.                                                                                                                                                                                                                                                             |
| • | Kitchen          | Eye and floor level presses. Single drainer stainless steel sink unit. Tiled floor. Pine panelled ceiling. Plumbed for washing machine. Door to rear garden.                                                                                                                 |
| • | Wet Room         | Shower with Mira Sport electric shower. W.C. Wash hand basin. Fully tiled walls and floor.                                                                                                                                                                                   |
| • | Study            | Timber flooring. TV point. Telephone point. Double glazed woodgrain PVC sliding door to front.                                                                                                                                                                               |
| • | Upstairs         | Landing. Hot press with dual immersion.                                                                                                                                                                                                                                      |
| • | Shower Room      | Shower cubicle with Mira Elite electric shower. W.C. W.H.B. Fully tiled walls and floor.                                                                                                                                                                                     |
| • | Bedroom 1        | Range of fitted wardrobes with overhead presses. Timber flooring.                                                                                                                                                                                                            |
| • | Bedroom 2        | Fitted wardrobes with overhead presses. Timber flooring.                                                                                                                                                                                                                     |
| • | Bedroom 3        | Range of fitted wardrobes. Vanity unit. Overhead presses. Timber flooring.                                                                                                                                                                                                   |
| • | Outside          | Fully walled front garden with hedge surround mainly laid to lawn. Double gates to driveway. Gated side entrance way. Private west facing rear garden mainly laid to lawn. Border hedges, shrubs and trees. Garden shed of block construction. Outside tap and sensor light. |