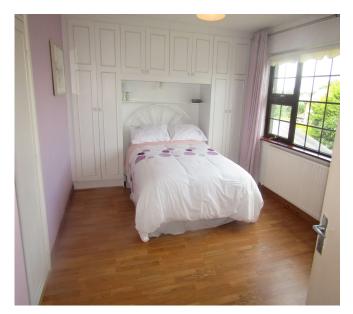

#### ACCOMMODATION

| • | Entrance Porch   | Bronze aluminium sliding storm porch door. Porch light. Tiled floor.                                                                                                                                                                                                         |
|---|------------------|------------------------------------------------------------------------------------------------------------------------------------------------------------------------------------------------------------------------------------------------------------------------------|
| • | Entrance Hallway | Hardwood glass panelled entrance door. Timber flooring. Understairs storage. Telephone point.                                                                                                                                                                                |
| • | Living Room      | Timber flooring. Fireplace. TV point. Double glass panelled doors to                                                                                                                                                                                                         |
| • | Family Room      | Fireplace. TV point. Timber flooring.                                                                                                                                                                                                                                        |
| • | Dining Room      | Timber flooring.                                                                                                                                                                                                                                                             |
| • | Kitchen          | Eye and floor level presses. Single drainer stainless steel sink unit. Tiled floor. Pine panelled ceiling. Plumbed for washing machine. Door to rear garden.                                                                                                                 |
| • | Wet Room         | Shower with Mira Sport electric shower. W.C. Wash hand basin. Fully tiled walls and floor.                                                                                                                                                                                   |
| • | Study            | Timber flooring. TV point. Telephone point. Double glazed woodgrain PVC sliding door to front.                                                                                                                                                                               |
| • | Upstairs         | Landing. Hot press with dual immersion.                                                                                                                                                                                                                                      |
| • | Shower Room      | Shower cubicle with Mira Elite electric shower. W.C. W.H.B. Fully tiled walls and floor.                                                                                                                                                                                     |
| • | Bedroom 1        | Range of fitted wardrobes with overhead presses. Timber flooring.                                                                                                                                                                                                            |
| • | Bedroom 2        | Fitted wardrobes with overhead presses. Timber flooring.                                                                                                                                                                                                                     |
| • | Bedroom 3        | Range of fitted wardrobes. Vanity unit. Overhead presses. Timber flooring.                                                                                                                                                                                                   |
| • | Outside          | Fully walled front garden with hedge surround mainly laid to lawn. Double gates to driveway. Gated side entrance way. Private west facing rear garden mainly laid to lawn. Border hedges, shrubs and trees. Garden shed of block construction. Outside tap and sensor light. |