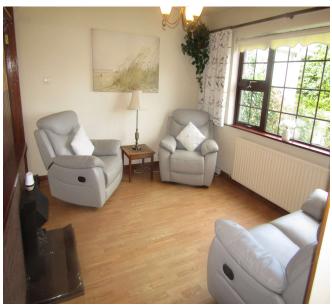

#### ACCOMMODATION

| • | Entrance Porch   | Bronze aluminium sliding storm porch door. Porch light. Tiled floor.                                                                                                                                                                                                         |
|---|------------------|------------------------------------------------------------------------------------------------------------------------------------------------------------------------------------------------------------------------------------------------------------------------------|
| • | Entrance Hallway | Hardwood glass panelled entrance door. Timber flooring. Understairs storage. Telephone point.                                                                                                                                                                                |
| • | Living Room      | Timber flooring. Fireplace. TV point. Double glass panelled doors to                                                                                                                                                                                                         |
| • | Family Room      | Fireplace. TV point. Timber flooring.                                                                                                                                                                                                                                        |
| • | Dining Room      | Timber flooring.                                                                                                                                                                                                                                                             |
| • | Kitchen          | Eye and floor level presses. Single drainer stainless steel sink unit. Tiled floor. Pine panelled ceiling. Plumbed for washing machine. Door to rear garden.                                                                                                                 |
| • | Wet Room         | Shower with Mira Sport electric shower. W.C. Wash hand basin. Fully tiled walls and floor.                                                                                                                                                                                   |
| • | Study            | Timber flooring. TV point. Telephone point. Double glazed woodgrain PVC sliding door to front.                                                                                                                                                                               |
| • | Upstairs         | Landing. Hot press with dual immersion.                                                                                                                                                                                                                                      |
| • | Shower Room      | Shower cubicle with Mira Elite electric shower. W.C. W.H.B. Fully tiled walls and floor.                                                                                                                                                                                     |
| • | Bedroom 1        | Range of fitted wardrobes with overhead presses. Timber flooring.                                                                                                                                                                                                            |
| • | Bedroom 2        | Fitted wardrobes with overhead presses. Timber flooring.                                                                                                                                                                                                                     |
| • | Bedroom 3        | Range of fitted wardrobes. Vanity unit. Overhead presses. Timber flooring.                                                                                                                                                                                                   |
| • | Outside          | Fully walled front garden with hedge surround mainly laid to lawn. Double gates to driveway. Gated side entrance way. Private west facing rear garden mainly laid to lawn. Border hedges, shrubs and trees. Garden shed of block construction. Outside tap and sensor light. |