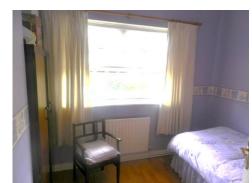

BEDROOM 2 11" X 12'02" (3.35 x 3.66)
Carpet flooring

BEDROOM 3 11'10 X 12'07" (3.38 x 3.67)
Carpet flooring

Entrance Hallway