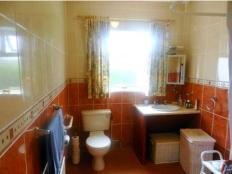

UTILITY 12'04" X 7'09"
Tiled floor. Door to rear garden and garage.

GARAGE 17'08 X 12'07" (5.20 x 3.67)

Double doors.

BEDROOM 1 10'11" X 8'03" (3.08 x 2.44) Vinyl flooring

BATHROOM 6'09" X 10'08" (1.85 x 3.07) WHB, WC and shower area, nicely tiled floor to ceiling.