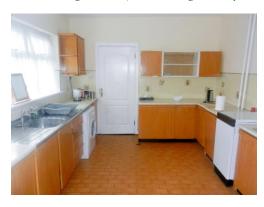

KITCHEN 12'05" X 10'10" (3.67 x 3.07)

Tiled flooring, kitchen nits at floor and eye level, tiled backsplash. Includes Creda Electric Cooker & Indesit washing machine, door leading to utility room.

(3.66 x 2.16)

UTILITY 12'04" X 7'09"
Tiled floor. Door to rear garden and garage.

GARAGE 17'08 X 12'07" (5.20 x 3.67)

Double doors.

BEDROOM 1 10'11" X 8'03" (3.08 x 2.44) Vinyl flooring

BATHROOM 6'09" X 10'08" (1.85 x 3.07) WHB, WC and shower area, nicely tiled floor to ceiling.