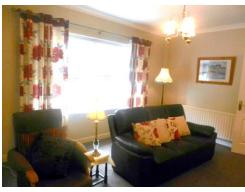

SITTING ROOM  $15^{\circ}$  X  $13^{\circ}10^{\circ}$  (4.57 x 3.99) Carpet flooring. Tiled fireplace with open fire, cornicing with centre piece.

**DINING ROOM** 10'10" X 12'03" (3.07 x 3.66) Vinyl flooring, cornicing with centre piece, open plan to kitchen area.