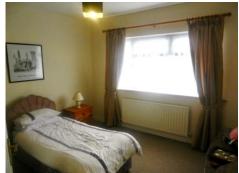

UTILITY 12'04" X 7'09"
Tiled floor. Door to rear garden and garage.

GARAGE 17'08 X 12'07" (5.20 x 3.67)

Double doors.

BEDROOM 1 10'11" X 8'03" (3.08 x 2.44) Vinyl flooring

BATHROOM 6'09" X 10'08" (1.85 x 3.07) WHB, WC and shower area, nicely tiled floor to ceiling.

BEDROOM 2 11" X 12'02" (3.35 x 3.66)
Carpet flooring

BEDROOM 3 11'10 X 12'07" (3.38 x 3.67)
Carpet flooring

Entrance Hallway