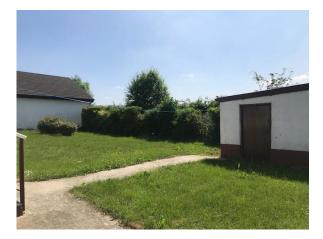

## **FEATURES**

- Detached property with garage attached and shed to rear
- Excellent location
- Walled in yard to the front, with south east facing garden to the rear.
- DG PVC windows and doors.

BER To Follow!

## 15 BROOKFIELD, BALLYRAGGET, CO.KILKENNY.

FOR SALE BY PRIVATE TREATY

This is a 1970's detached bungalow with garage attached, in excellent condition throughout, facing onto a large green area in a very quiet location. Accommodation includes entrance hallway, kitchen-dining, sitting room, utility, 3 bedrooms, bathroom and garage off the utility room. Walled in yard to front with private garden to rear.