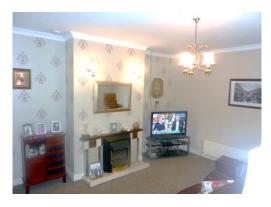

SITTING ROOM  $15^{\circ}$  X  $13^{\circ}10^{\circ}$  (4.57 x 3.99) Carpet flooring. Tiled fireplace with open fire, cornicing with centre piece.

**DINING ROOM** 10'10" X 12'03" (3.07 x 3.66) Vinyl flooring, cornicing with centre piece, open plan to kitchen area.