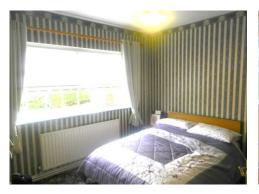

UTILITY 12'04" X 7'09"
Tiled floor. Door to rear garden and garage.

GARAGE 17'08 X 12'07" (5.20 x 3.67)

Double doors.

BEDROOM 1 10'11" X 8'03" (3.08 x 2.44) Vinyl flooring

BATHROOM 6'09" X 10'08" (1.85 x 3.07) WHB, WC and shower area, nicely tiled floor to ceiling.

BEDROOM 2 11" X 12'02" (3.35 x 3.66)
Carpet flooring

BEDROOM 3 11'10 X 12'07" (3.38 x 3.67)
Carpet flooring

Entrance Hallway