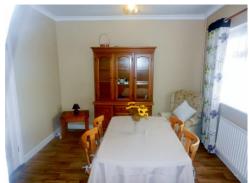

SITTING ROOM  $15^{\circ}$  X  $13^{\circ}10^{\circ}$  (4.57 x 3.99) Carpet flooring. Tiled fireplace with open fire, cornicing with centre piece.

**DINING ROOM** 10'10" X 12'03" (3.07 x 3.66) Vinyl flooring, cornicing with centre piece, open plan to kitchen area.