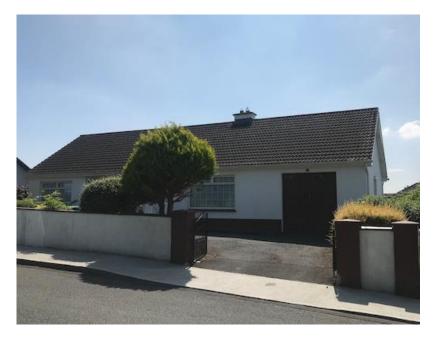

## 15 BROOKFIELD, BALLYRAGGET, CO.KILKENNY.

FOR SALE BY PRIVATE TREATY

This is a 1970's detached bungalow with garage attached, in excellent condition throughout, facing onto a large green area in a very quiet location. Accommodation includes entrance hallway, kitchen-dining, sitting room, utility, 3 bedrooms, bathroom and garage off the utility room. Walled in yard to front with private garden to rear.

## **FEATURES**

- Detached property with garage attached and shed to rear
- Excellent location
- Walled in yard to the front, with south east facing garden to the rear.
- DG PVC windows and doors.

BER To Follow!