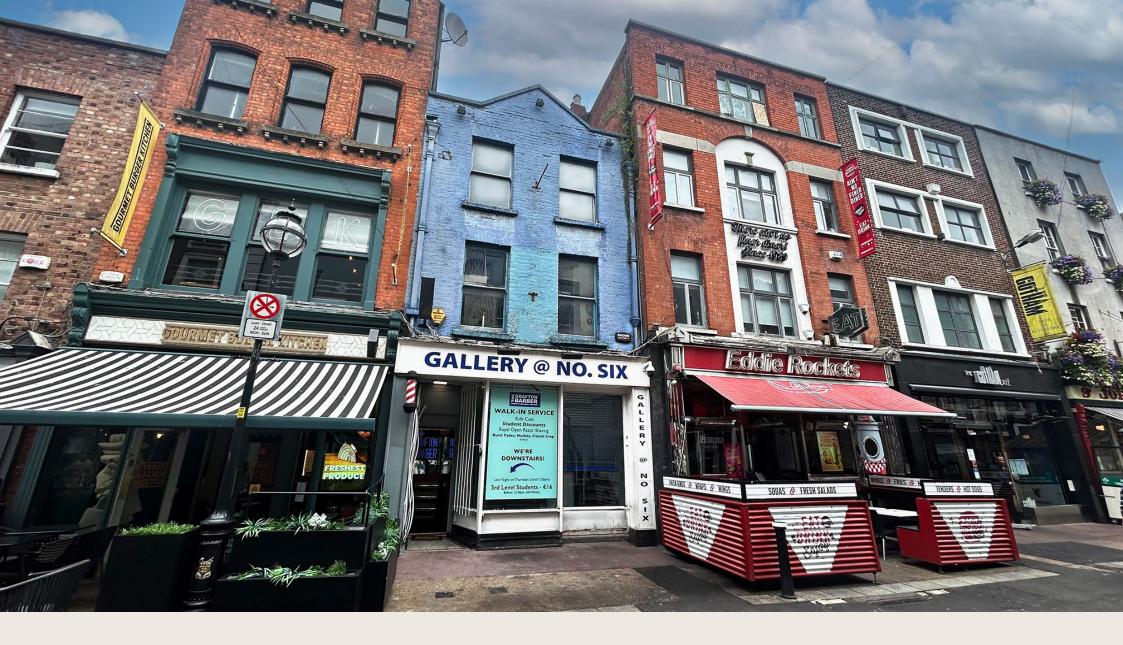

# DESCRIPTION

The subject property occupies a prominent midterraced location with feature glazed shop front.

Internally, the property is set out over three levels, offering potential for a variety of alternative uses and configurations.

While in need of refurbishment, the property offers a great opportunity to secure a prime commercial unit on the coveted south city centre thoroughfare.

All services are available.