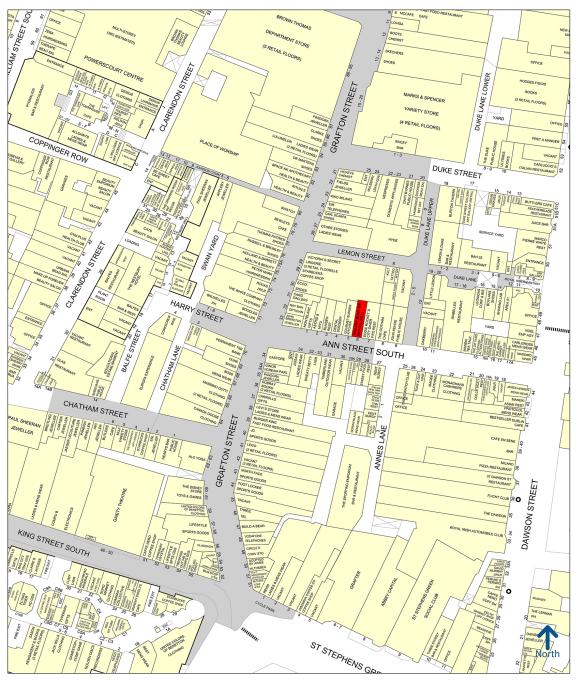

# LOCATION

South Anne Street is a vibrant and bustling thoroughfare which connects Grafton Street and Dawson Street.

The street is a highly sought after trading location given its proximity to Grafton Street, convenient accessibility, and a diverse mix of shops, eateries, and entertainment options that attract a steady flow of visitors both during the day and evening.

Notable adjacent occupiers include Montblanc, Jigsaw, Astrid & Miyu, Sweaty Betty, Magee, Sheridan's Cheesemongers, and Timberland.

The area is highly accessible with the LUAS Green line located nearby on Dawson Street as well as multiple bus routes links. St. Stephen's Green, Nassau Street and College Green are all located nearby.