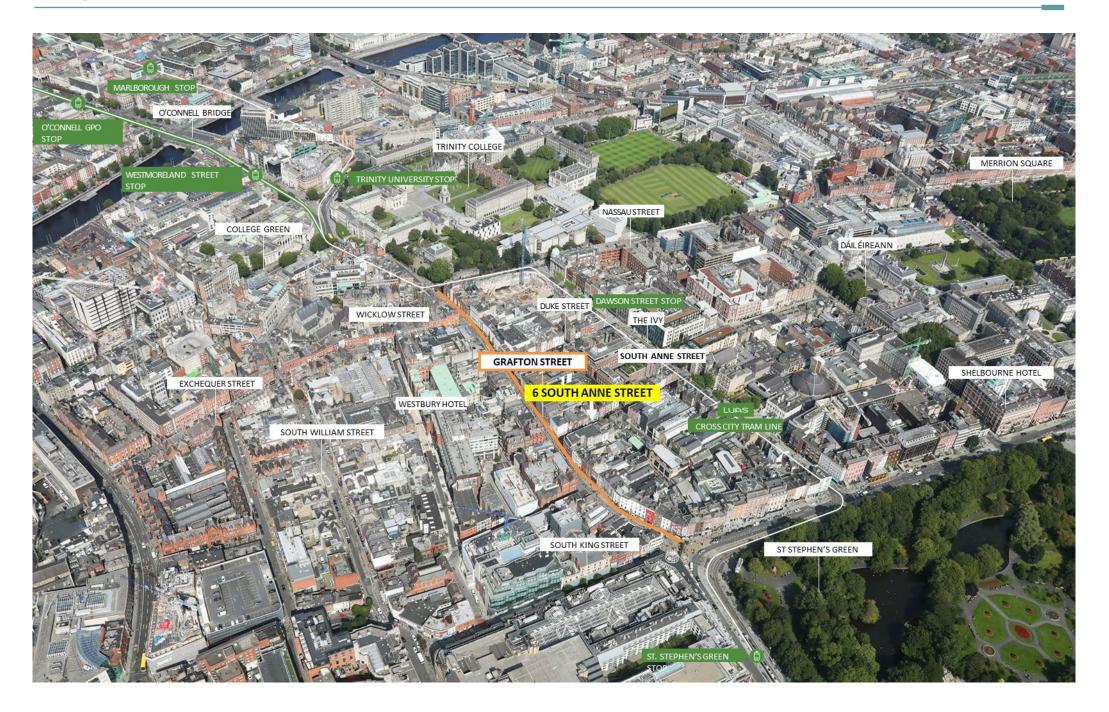

# LOCATION

South Anne Street is a vibrant and bustling thoroughfare which connects Grafton Street and Dawson Street.

The street is a highly sought after trading location given its proximity to Grafton Street, convenient accessibility, and a diverse mix of shops, eateries, and entertainment options that attract a steady flow of visitors both during the day and evening.

Notable adjacent occupiers include Montblanc, Jigsaw, Astrid & Miyu, Sweaty Betty, Magee, Sheridan's Cheesemongers, and Timberland.

The area is highly accessible with the LUAS Green line located nearby on Dawson Street as well as multiple bus routes links. St. Stephen's Green, Nassau Street and College Green are all located nearby.

(Floor plans not to scale. All interested parties are specifically requested to satisfy themselves as to the accuracy of the floor areas provided)

LOCATION MAP - For indicative purposes only