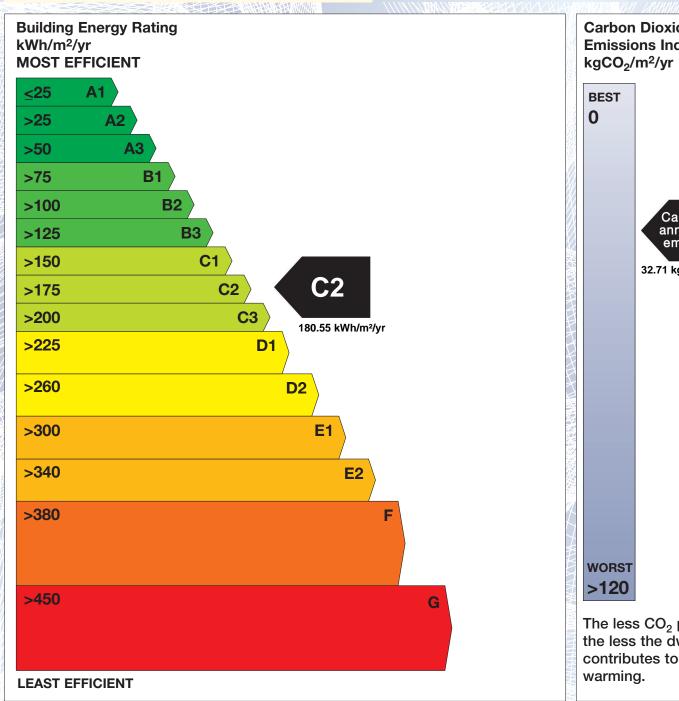

## BER for the building detailed below is:

C<sub>2</sub>

**Address APT 1 MAIN STREET** 

CLONGRIFFIN **DONAGHMEDE DUBLIN 13** 

Eircode D13FK61 102793239 **BER Number** Date of Issue 09/08/2024 Valid Until 09/08/2034 Assessor Number 109100 Assessor Company No 107336

The Building Energy Rating (BER) is an indication of the energy performance of this dwelling. It covers energy use for space heating, water heating, ventilation and lighting, calculated on the basis of standard occupancy. It is expressed as primary energy use per unit floor area per year (kWh/m²/yr).

'A' rated properties are the most energy efficient and will tend to have the lowest energy bills.

Carbon Dioxide (CO<sub>2</sub>) **Emissions Indicator** Calculated annual CO<sub>2</sub> emissions 32.71 kgCO<sub>2</sub>/m<sup>2</sup>/yr The less CO<sub>2</sub> produced, the less the dwelling contributes to global