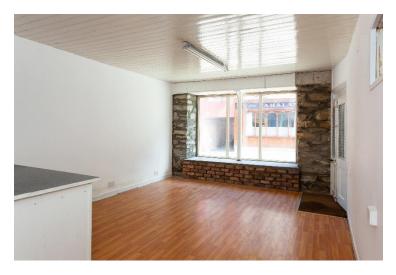

Substantial 3 storey building. The premises have a useable floor area of 1,885 sq. ft. approx.

Ideal for Commercial, Investment, Family Home or a mix of uses.

The ground floor consists of 862 sq. ft. approx., laid out in 3 spacious rooms. The first floor is laid out in 2 adaptable rooms and a bathroom and measures 687 sq. ft. approx. On the third floor there is one large adaptable room, 335 sq. ft. approx.

The premises was previously laid out as retail / commercial on the ground floor with 2 upstairs apartments.

Excellent town centre opportunity with garden to rear and is available with vacant possession. 50 Bridge Street is ideal for the creative buyer to maximise use and potential.