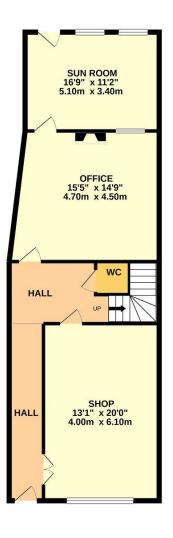

Substantial 3 storey building. The premises have a useable floor area of 1,885 sq. ft. approx.

Ideal for Commercial, Investment, Family Home or a mix of uses.

The ground floor consists of 862 sq. ft. approx., laid out in 3 spacious rooms. The first floor is laid out in 2 adaptable rooms and a bathroom and measures 687 sq. ft. approx. On the third floor there is one large adaptable room, 335 sq. ft. approx.

GROUND FLOOR 862 sq.ft. (80.1 sq.m.) approx.

1ST FLOOR 687 sq.ft. (63.9 sq.m.) approx.

2ND FLOOR 335 sq.ft. (31.1 sq.m.) approx.

TOTAL FLOOR AREA: 1885 sq.ft. (175.1 sq.m.) approx.

Whilst every attempt has been made to ensure the accuracy of the floorplan contained here, measurements of doors, windows, rooms and any other terms are approximate and no responsibility is taken for any error, omission or mis-statement. This plan is for illustrative purposes only and should be used as such by approspective purchaser. The services, systems and appliances shown have not been tested and no guarantee as to their operability or efficiency can be given.