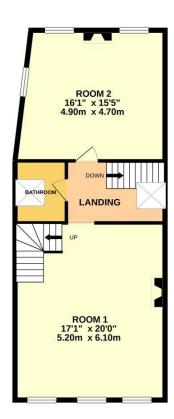

Substantial 3 storey building. The premises have a useable floor area of 1,885 sq. ft. approx.

Ideal for Commercial, Investment, Family Home or a mix of uses.

The ground floor consists of 862 sq. ft. approx., laid out in 3 spacious rooms. The first floor is laid out in 2 adaptable rooms and a bathroom and measures 687 sq. ft. approx. On the third floor there is one large adaptable room, 335 sq. ft. approx.

GROUND FLOOR 862 sq.ft. (80.1 sq.m.) approx.

1ST FLOOR 687 sq.ft. (63.9 sq.m.) approx.

2ND FLOOR 335 sq.ft. (31.1 sq.m.) approx.

TOTAL FLOOR AREA: 1885 sq.ft. (175.1 sq.m.) approx.

Whilst every attempt has been made to ensure the accuracy of the floorplan contained here, measurements of doors, windows, rooms and any other terms are approximate and no responsibility is taken for any error, omission or mis-statement. This plan is for illustrative purposes only and should be used as such by approspective purchaser. The services, systems and appliances shown have not been tested and no guarantee as to their operability or efficiency can be given.