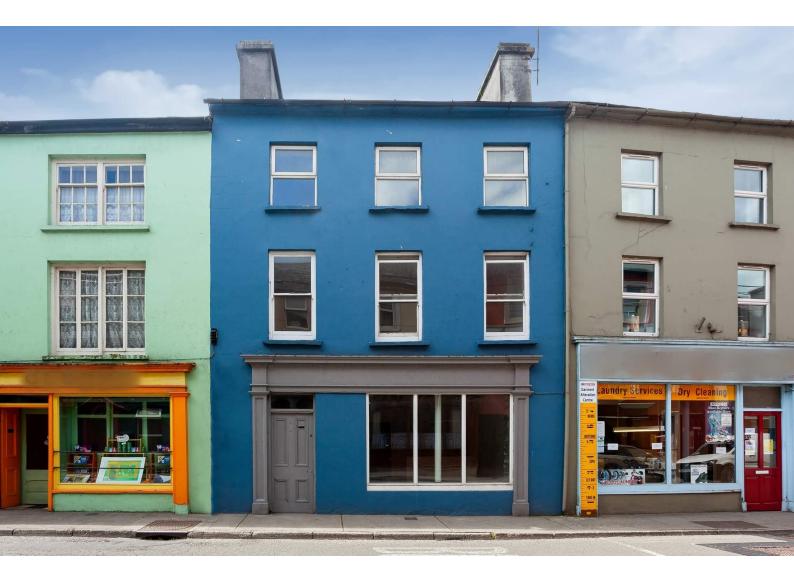

## For Sale

Asking Price: €245,000

50 Bridge Street, Skibbereen, Co Cork. P81 EH50

Traditional Commercial and Residential Premises with garden to rear and enjoying an excellent location on Skibbereen's main thoroughfare.

The premises was previously laid out as retail / commercial on the ground floor with 2 upstairs apartments.

Excellent town centre opportunity with garden to rear and is available with vacant possession. 50 Bridge Street is ideal for the creative buyer to maximise use and potential.