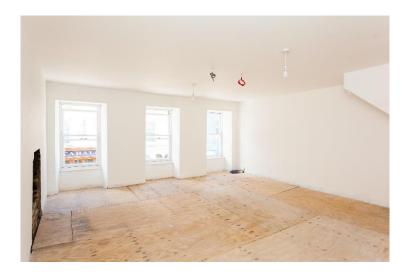

Substantial 3 storey building. The premises have a useable floor area of 1,885 sq. ft. approx.

Ideal for Commercial, Investment, Family Home or a mix of uses.

The ground floor consists of 862 sq. ft. approx., laid out in 3 spacious rooms. The first floor is laid out in 2 adaptable rooms and a bathroom and measures 687 sq. ft. approx. On the third floor there is one large adaptable room, 335 sq. ft. approx.

The premises was previously laid out as retail / commercial on the ground floor with 2 upstairs apartments.

Excellent town centre opportunity with garden to rear and is available with vacant possession. 50 Bridge Street is ideal for the creative buyer to maximise use and potential.