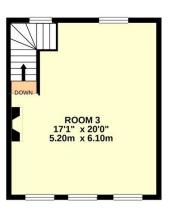

Substantial 3 storey building. The premises have a useable floor area of 1,885 sq. ft. approx.

Ideal for Commercial, Investment, Family Home or a mix of uses.

The ground floor consists of 862 sq. ft. approx., laid out in 3 spacious rooms. The first floor is laid out in 2 adaptable rooms and a bathroom and measures 687 sq. ft. approx. On the third floor there is one large adaptable room, 335 sq. ft. approx.

GROUND FLOOR 862 sq.ft. (80.1 sq.m.) approx.

1ST FLOOR 687 sq.ft. (63.9 sq.m.) approx.

2ND FLOOR 335 sq.ft. (31.1 sq.m.) approx.

TOTAL FLOOR AREA: 1885 sq.ft. (175.1 sq.m.) approx.

Whilst every attempt has been made to ensure the accuracy of the floorplan contained here, measurements of doors, windows, rooms and any other terms are approximate and no responsibility is taken for any error, omission or mis-statement. This plan is for illustrative purposes only and should be used as such by approspective purchaser. The services, systems and appliances shown have not been tested and no guarantee as to their operability or efficiency can be given.