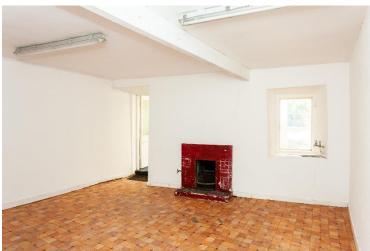

Substantial 3 storey building. The premises have a useable floor area of 1,885 sq. ft. approx.

Ideal for Commercial, Investment, Family Home or a mix of uses.

The ground floor consists of 862 sq. ft. approx., laid out in 3 spacious rooms. The first floor is laid out in 2 adaptable rooms and a bathroom and measures 687 sq. ft. approx. On the third floor there is one large adaptable room, 335 sq. ft. approx.

The premises was previously laid out as retail / commercial on the ground floor with 2 upstairs apartments.

Excellent town centre opportunity with garden to rear and is available with vacant possession. 50 Bridge Street is ideal for the creative buyer to maximise use and potential.