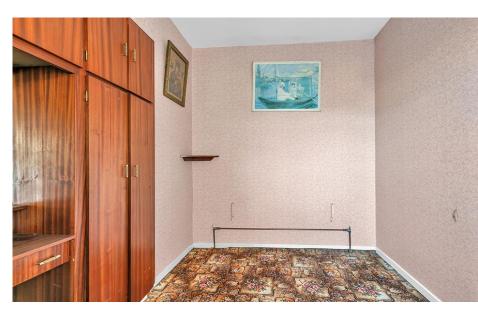

**Bedroom 1** 2.660m x 3.025m (8'9" x 9'11"): Fitted wardrobe and dressing table. Carpet and curtains.

**Bedroom 2** 2.547m x 3.107m (8'4" x 10'2"): Fitted wardrobe and dressing table. Carpet and curtains.

**Bedroom 3** 2.442m x 3.394m (8' x 11'2"): Fitted wardrobes and dressing table. Wooden floor. Curtains.

Shower Room 2.725m x 2.373m (8'11" x 7'9"): Toilet. Sink. Cubicle shower. Wall press. Marley flooring.