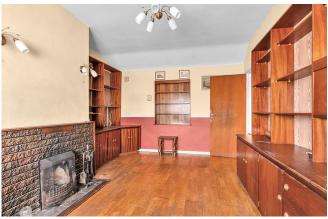

**Lounge** 4.939m x 3.632m (16'2" x 11'11"): Fitted floor, wall and corner units. Wooden floor. Brick fireplace. Centre and bracket lights.

**Kitchen Dining Room** 3.952m x 4.108m (13' x 13'6"): Fitted floor and wall units. Airing press. Solid fuel stove. Marley flooring. Integrated appliances. Blind.