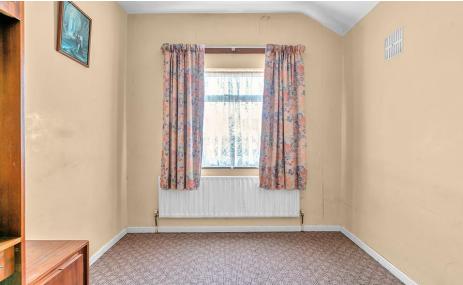

**Bedroom 1** 2.660m x 3.025m (8'9" x 9'11"): Fitted wardrobe and dressing table. Carpet and curtains.

**Bedroom 2** 2.547m x 3.107m (8'4" x 10'2"): Fitted wardrobe and dressing table. Carpet and curtains.

**Bedroom 3** 2.442m x 3.394m (8' x 11'2"): Fitted wardrobes and dressing table. Wooden floor. Curtains.

Shower Room 2.725m x 2.373m (8'11" x 7'9"): Toilet. Sink. Cubicle shower. Wall press. Marley flooring.