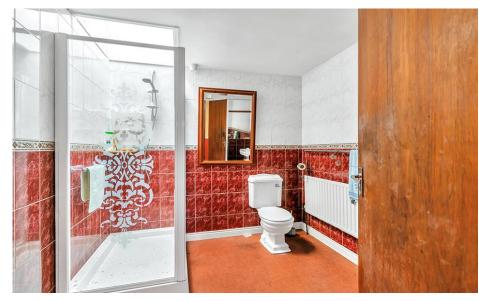

**Bedroom 3** 2.442m x 3.394m (8' x 11'2"): Fitted wardrobes and dressing table. Wooden floor. Curtains.

Shower Room 2.725m x 2.373m (8'11" x 7'9"): Toilet. Sink. Cubicle shower. Wall press. Marley flooring.