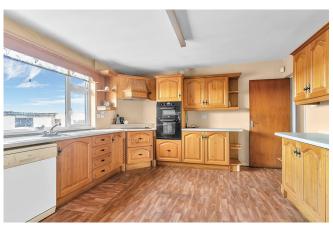

**Lounge** 4.939m x 3.632m (16'2" x 11'11"): Fitted floor, wall and corner units. Wooden floor. Brick fireplace. Centre and bracket lights.

**Kitchen Dining Room** 3.952m x 4.108m (13' x 13'6"): Fitted floor and wall units. Airing press. Solid fuel stove. Marley flooring. Integrated appliances. Blind.