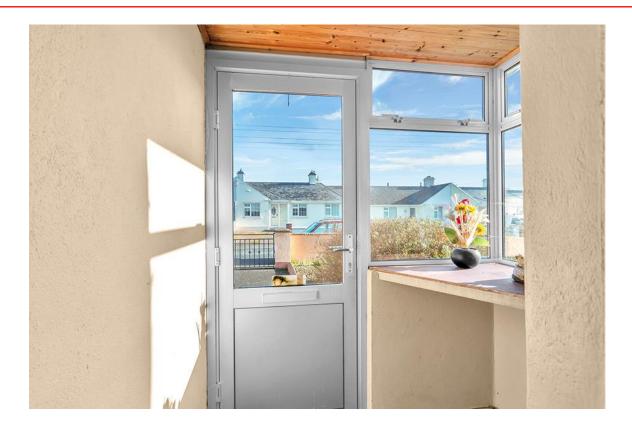

# **Special Features & Services**

- Location.
- Parking.
- Garden.
- Potential.

Accommodation Porch 1.728m x 1.097m (5'8" x 3'7"): Marley flooring.

Entrance Hall 5.282m x 1.038m (17'4" x 3'5"): Marley flooring.