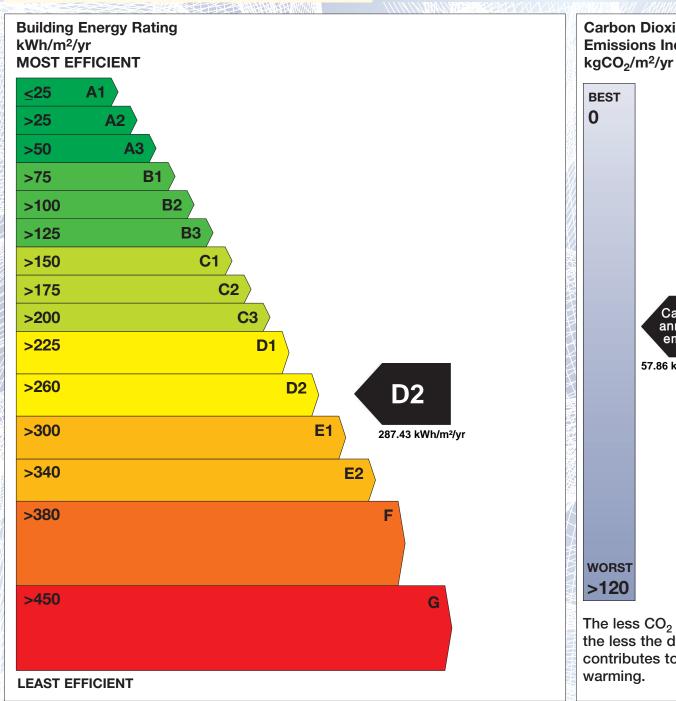

## **Building Energy Rating (BER)**

BER for the building detailed below is:

**D2** 

| Address             | LAZY ACRE<br>BOHILLA LANE<br>KILMACANOGUE<br>CO. WICKLOW |
|---------------------|----------------------------------------------------------|
| BER Number          | 106126345                                                |
| Date of Issue       | 06/08/2019                                               |
| Valid Until         | 06/08/2029                                               |
| Assessor Number     | 105302                                                   |
| Assessor Company No | 105301                                                   |

'A' rated properties are the most energy efficient and will tend to have the lowest energy bills.

Carbon Dioxide (CO<sub>2</sub>) **Emissions Indicator** Calculated annual CO2 emissions 57.86 kgCO<sub>2</sub>/m<sup>2</sup>/yr The less CO<sub>2</sub> produced, the less the dwelling contributes to global