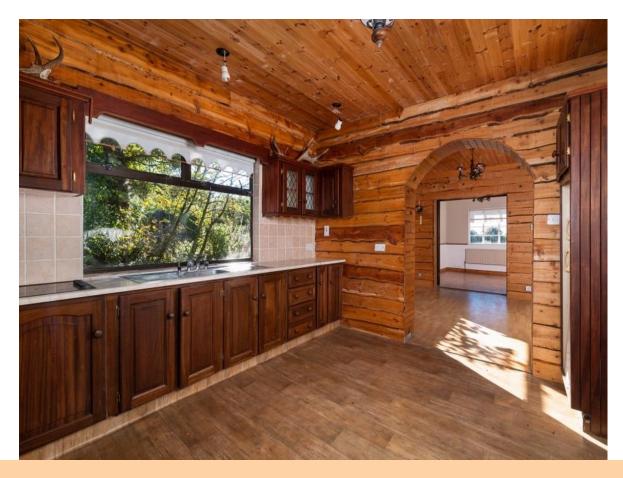

### Kitchen

13'5" (4.09m) x 12'2" (3.71m) fully fitted kitchen incl. built in appliances, inset tiling, timber ceiling and walls, door to rear