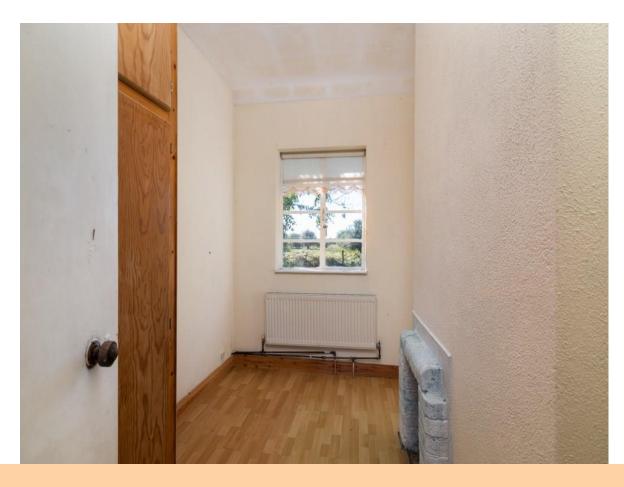

x 9'8" (2.95m) wooden floor, fitted wardrobe with bed inset, open fire place

### **Bedroom 2**

10'8" (3.25m) x 6'9" (2.06m) wooden floor, open fireplace, fitted wardrobe

#### **Bedroom 3**

10'8" (3.25m) x 10'2" (3.1m) wooden floor, fitted wardrobe with bed inset

## **OTHER FEATURES**

- Oil fired & solid fuel heating
- Overall site area c. 0.57 Acres
- Requires modernisation
- Spacious living accommodation
- Peaceful country setting





Derrycahill, Dysart, Co. Roscommon. H53 YR86





Derrycahill, Dysart, Co. Roscommon. H53 YR86





Derrycahill, Dysart, Co. Roscommon. H53 YR86









Derrycahill, Dysart, Co. Roscommon. H53 YR86





Derrycahill, Dysart, Co. Roscommon. H53 YR86





Derrycahill, Dysart, Co. Roscommon. H53 YR86





Derrycahill, Dysart, Co. Roscommon. H53 YR86





Derrycahill, Dysart, Co. Roscommon. H53 YR86





Derrycahill, Dysart, Co. Roscommon. H53 YR86