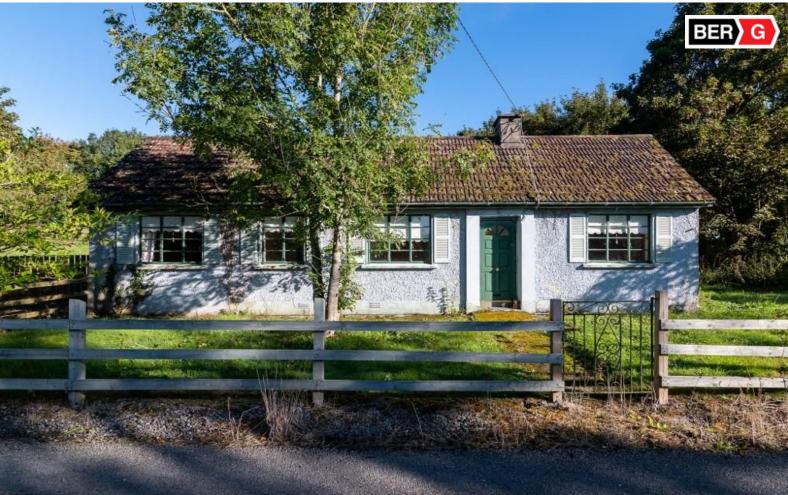

# For Sale

Derrycahill, Dysart, Co. Roscommon. H53 YR86 3 Bedrooms | Detached

# **Price Region:** Offers in Excess of €95,000

Attractive three bedroom bungalow residence in need of modernisation, with a floor area of c. 1,055 sq.ft, standing on c. 0.57 Acres in a quiet countryside setting, on the Roscommon to Galway border, close to Derrycahill Bridge on the River Suck.

## **OTHER FEATURES**

- Oil fired & solid fuel heating
- Overall site area c. 0.57 Acres
- Requires modernisation
- Spacious living accommodation
- Peaceful country setting

Derrycahill, Dysart, Co. Roscommon. H53 YR86