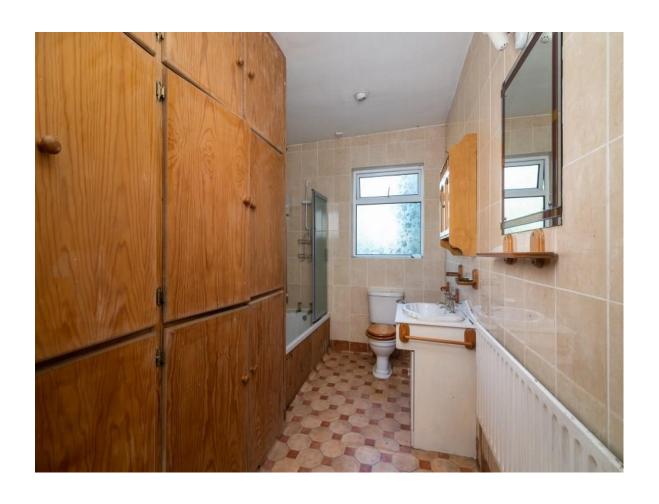

#### **Bathroom**

11'10" (3.61m) x 7'1" (2.16m) toilet, wash hand basin, bath with shower over, fully tiled, built in unit, hotpress (airing cupboard off)