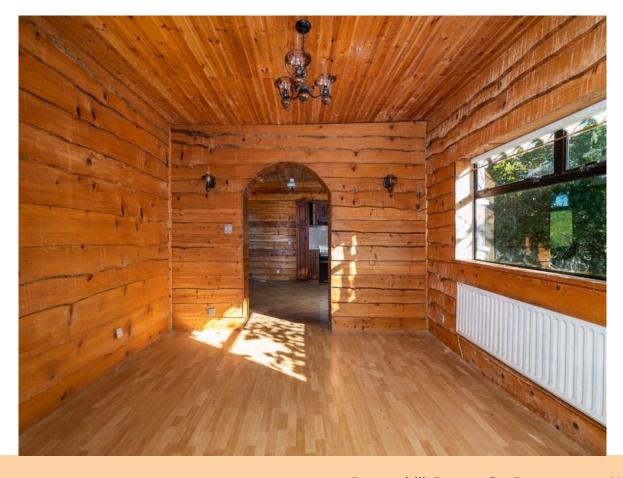

# **Dining Room**

12'3" (3.73m) x 11'7" (3.53m) feature timber finish to ceiling & walls, centre light, wall lights, double doors to sitting room