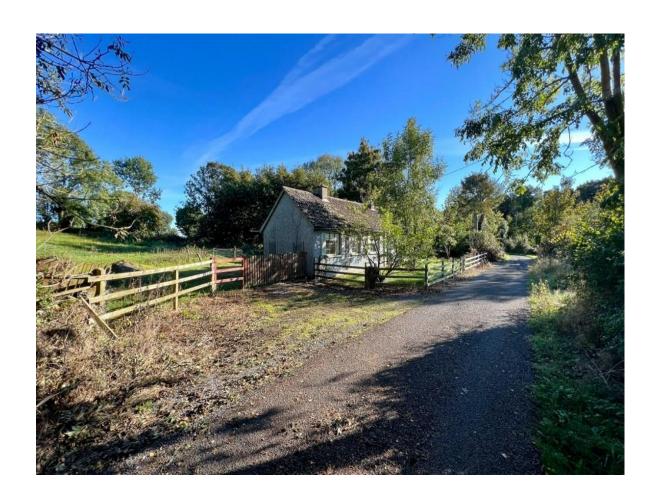

# **Price Region:** Offers in Excess of €95,000

Attractive three bedroom bungalow residence in need of modernisation, with a floor area of c. 1,055 sq.ft, standing on c. 0.57 Acres in a quiet countryside setting, on the Roscommon to Galway border, close to Derrycahill Bridge on the River Suck.

## **OTHER FEATURES**

- Oil fired & solid fuel heating
- Overall site area c. 0.57 Acres
- Requires modernisation
- Spacious living accommodation
- Peaceful country setting

Derrycahill, Dysart, Co. Roscommon. H53 YR86