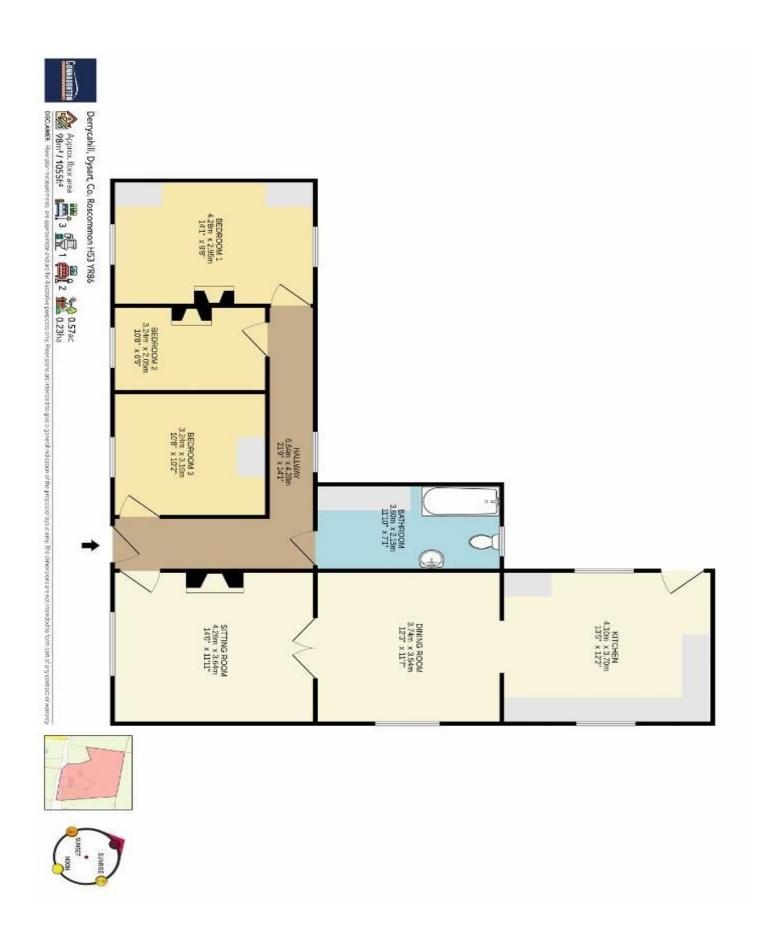

Accommodation includes Hallway, sitting room, kitchen, dining room, bathroom and three bedrooms.

The auctioneer invites enquiries and offers for immediate sale.

To arrange a viewing, contact the office on 090-6663700.

## **Hallway**

21'9" (6.63m) x 14'1" (4.29m) door to, wooden floor

## **Sitting Room**

14'0" (4.27m) x 11'11" (3.63m) marble fireplace, wooden floor, double doors to dining room, fitted unit, centre light

# **Dining Room**

12'3" (3.73m) x 11'7" (3.53m) feature timber finish to ceiling & walls, centre light, wall lights, double doors to sitting room

### Kitchen

13'5" (4.09m) x 12'2" (3.71m) fully fitted kitchen incl. built in appliances, inset tiling, timber ceiling and walls, door to rear

#### **Bathroom**

11'10" (3.61m) x 7'1" (2.16m) toilet, wash hand basin, bath with shower over, fully tiled, built in unit, hotpress (airing cupboard off)

#### **Bedroom 1**

14'1" (4.29m) x 9'8" (2.95m) wooden floor, fitted wardrobe with bed inset, open fire place

### **Bedroom 2**

10'8" (3.25m) x 6'9" (2.06m) wooden floor, open fireplace, fitted wardrobe

#### **Bedroom 3**

10'8" (3.25m) x 10'2" (3.1m) wooden floor, fitted wardrobe with bed inset