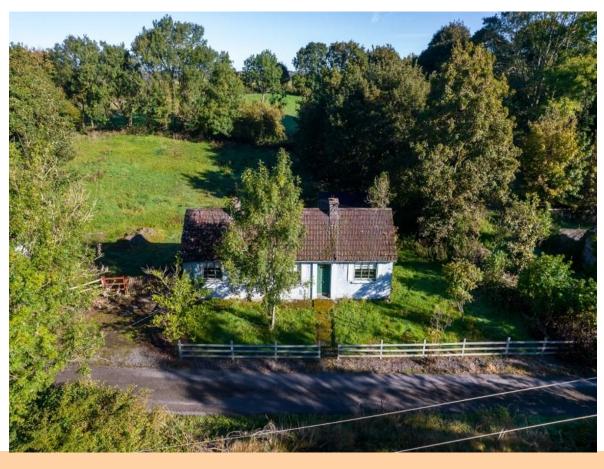

# **Price Region:** Offers in Excess of €95,000

Attractive three bedroom bungalow residence in need of modernisation, with a floor area of c. 1,055 sq.ft, standing on c. 0.57 Acres in a quiet countryside setting, on the Roscommon to Galway border, close to Derrycahill Bridge on the River Suck.

## **OTHER FEATURES**

- Oil fired & solid fuel heating
- Overall site area c. 0.57 Acres
- Requires modernisation
- Spacious living accommodation
- Peaceful country setting

Derrycahill, Dysart, Co. Roscommon. H53 YR86