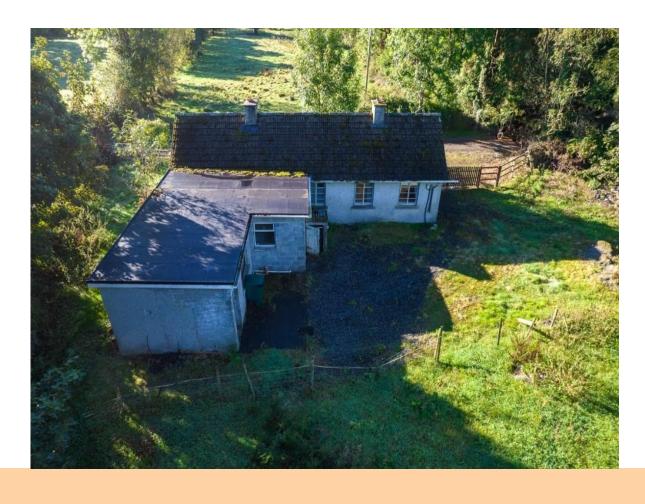

# For Sale

Derrycahill, Dysart, Co. Roscommon. H53 YR86 3 Bedrooms | Detached

# **Price Region:** Offers in Excess of €95,000

Attractive three bedroom bungalow residence in need of modernisation, with a floor area of c. 1,055 sq.ft, standing on c. 0.57 Acres in a quiet countryside setting, on the Roscommon to Galway border, close to Derrycahill Bridge on the River Suck.

## **OTHER FEATURES**

- Oil fired & solid fuel heating
- Overall site area c. 0.57 Acres
- Requires modernisation
- Spacious living accommodation
- Peaceful country setting

Derrycahill, Dysart, Co. Roscommon. H53 YR86