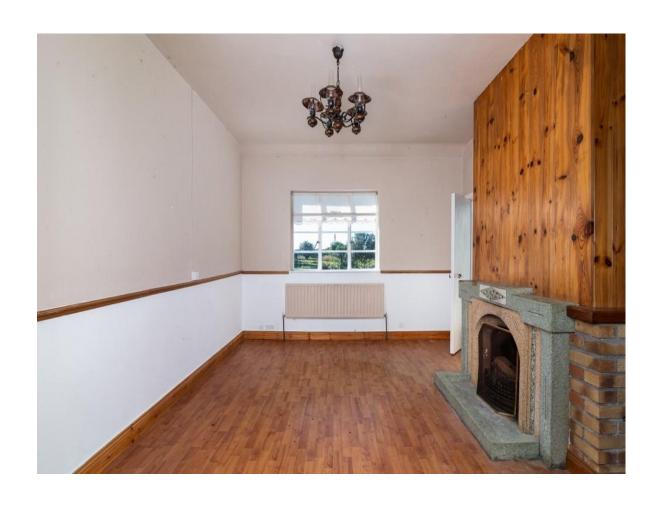

## **Sitting Room**

14'0" (4.27m) x 11'11" (3.63m) marble fireplace, wooden floor, double doors to dining room, fitted unit, centre light

#### **Bedroom 1**

14'1" (4.29m) x 9'8" (2.95m) wooden floor, fitted wardrobe with bed inset, open fire place

### **Bedroom 2**

10'8" (3.25m) x 6'9" (2.06m) wooden floor, open fireplace, fitted wardrobe