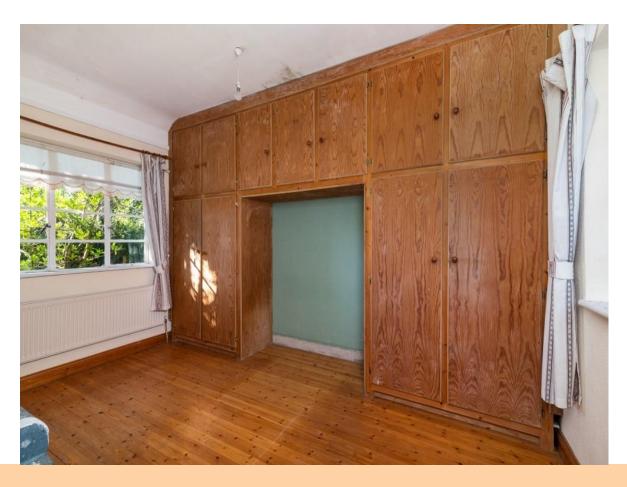

#### **Bedroom 1**

14'1" (4.29m) x 9'8" (2.95m) wooden floor, fitted wardrobe with bed inset, open fire place

### **Bedroom 2**

10'8" (3.25m) x 6'9" (2.06m) wooden floor, open fireplace, fitted wardrobe

#### **Bedroom 3**

10'8" (3.25m) x 10'2" (3.1m) wooden floor, fitted wardrobe with bed inset