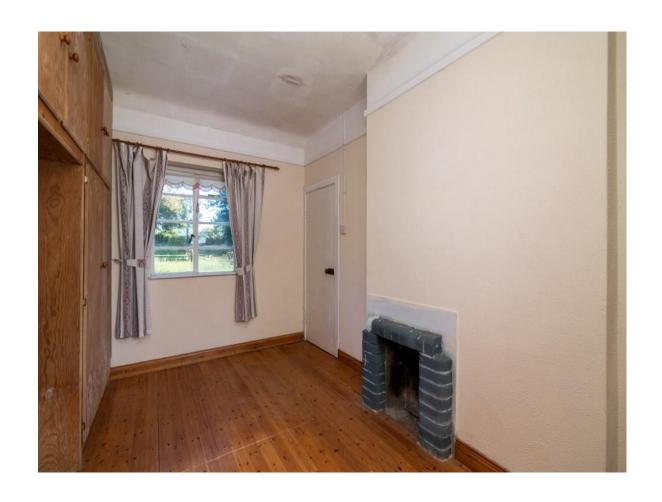

#### **Bedroom 1**

14'1" (4.29m) x 9'8" (2.95m) wooden floor, fitted wardrobe with bed inset, open fire place

### **Bedroom 2**

10'8" (3.25m) x 6'9" (2.06m) wooden floor, open fireplace, fitted wardrobe