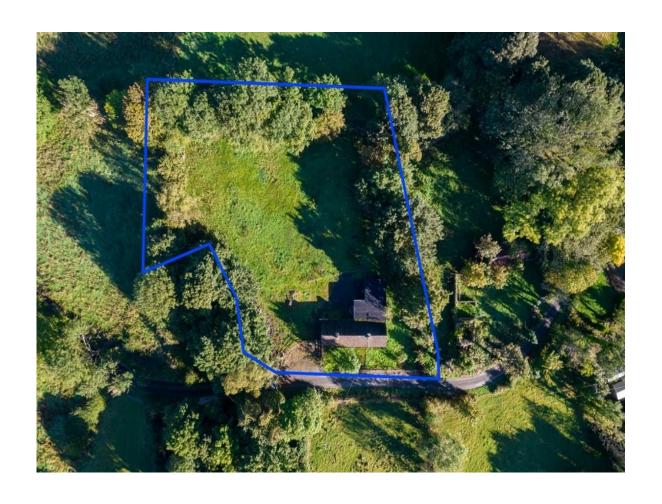

# **Price Region:** Offers in Excess of €95,000

Attractive three bedroom bungalow residence in need of modernisation, with a floor area of c. 1,055 sq.ft, standing on c. 0.57 Acres in a quiet countryside setting, on the Roscommon to Galway border, close to Derrycahill Bridge on the River Suck.

## **OTHER FEATURES**

- Oil fired & solid fuel heating
- Overall site area c. 0.57 Acres
- Requires modernisation
- Spacious living accommodation
- Peaceful country setting

Derrycahill, Dysart, Co. Roscommon. H53 YR86