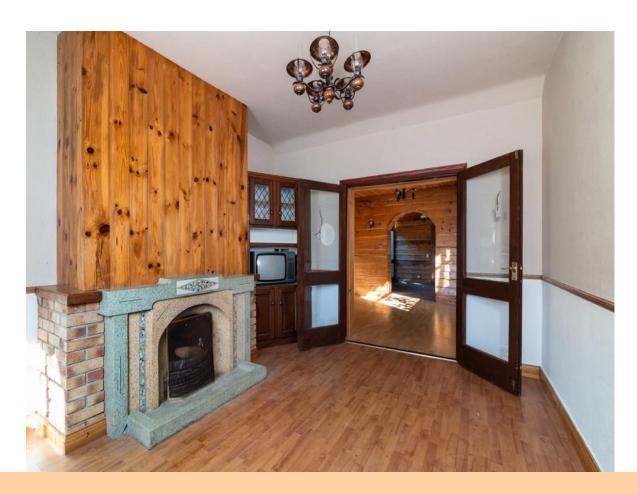

## **Hallway**

21'9" (6.63m) x 14'1" (4.29m) door to, wooden floor

## **Sitting Room**

14'0" (4.27m) x 11'11" (3.63m) marble fireplace, wooden floor, double doors to dining room, fitted unit, centre light

# **Dining Room**

12'3" (3.73m) x 11'7" (3.53m) feature timber finish to ceiling & walls, centre light, wall lights, double doors to sitting room