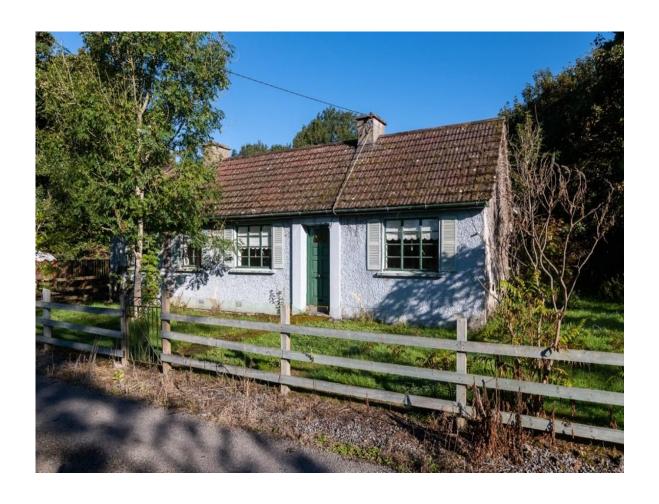

# **Price Region:** Offers in Excess of €95,000

Attractive three bedroom bungalow residence in need of modernisation, with a floor area of c. 1,055 sq.ft, standing on c. 0.57 Acres in a quiet countryside setting, on the Roscommon to Galway border, close to Derrycahill Bridge on the River Suck.

## **OTHER FEATURES**

- Oil fired & solid fuel heating
- Overall site area c. 0.57 Acres
- Requires modernisation
- Spacious living accommodation
- Peaceful country setting

Derrycahill, Dysart, Co. Roscommon. H53 YR86