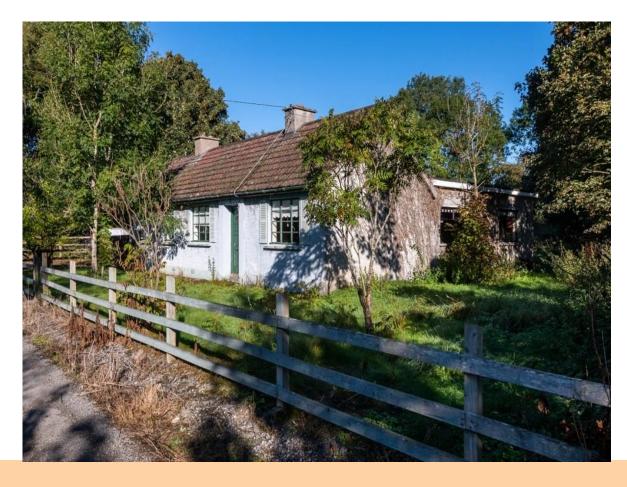

# For Sale

Derrycahill, Dysart, Co. Roscommon. H53 YR86 3 Bedrooms | Detached

# **Price Region:** Offers in Excess of €95,000

Attractive three bedroom bungalow residence in need of modernisation, with a floor area of c. 1,055 sq.ft, standing on c. 0.57 Acres in a quiet countryside setting, on the Roscommon to Galway border, close to Derrycahill Bridge on the River Suck.