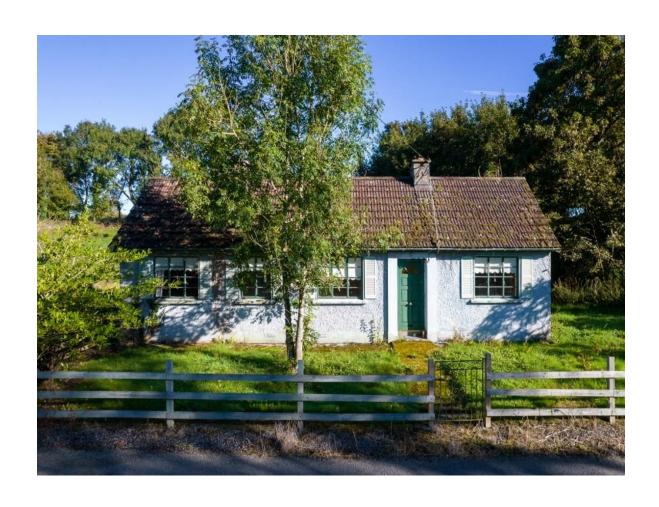

# For Sale

Derrycahill, Dysart, Co. Roscommon. H53 YR86 3 Bedrooms | Detached

# **Price Region:** Offers in Excess of €95,000

Attractive three bedroom bungalow residence in need of modernisation, with a floor area of c. 1,055 sq.ft, standing on c. 0.57 Acres in a quiet countryside setting, on the Roscommon to Galway border, close to Derrycahill Bridge on the River Suck.