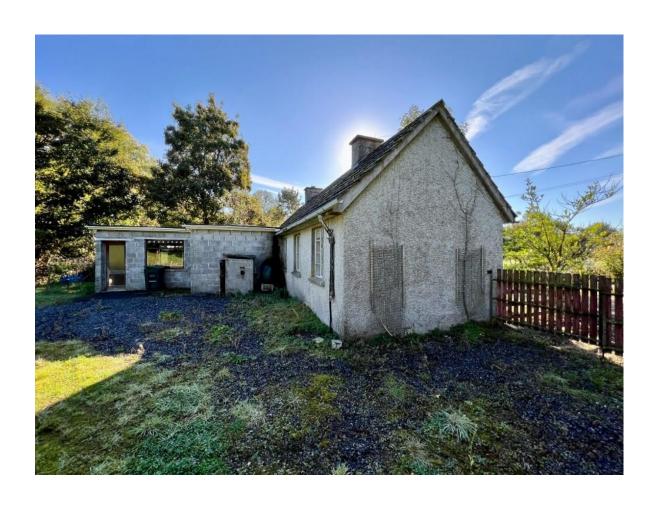

# **Price Region:** Offers in Excess of €95,000

Attractive three bedroom bungalow residence in need of modernisation, with a floor area of c. 1,055 sq.ft, standing on c. 0.57 Acres in a quiet countryside setting, on the Roscommon to Galway border, close to Derrycahill Bridge on the River Suck.

## **OTHER FEATURES**

- Oil fired & solid fuel heating
- Overall site area c. 0.57 Acres
- Requires modernisation
- Spacious living accommodation
- Peaceful country setting

Derrycahill, Dysart, Co. Roscommon. H53 YR86