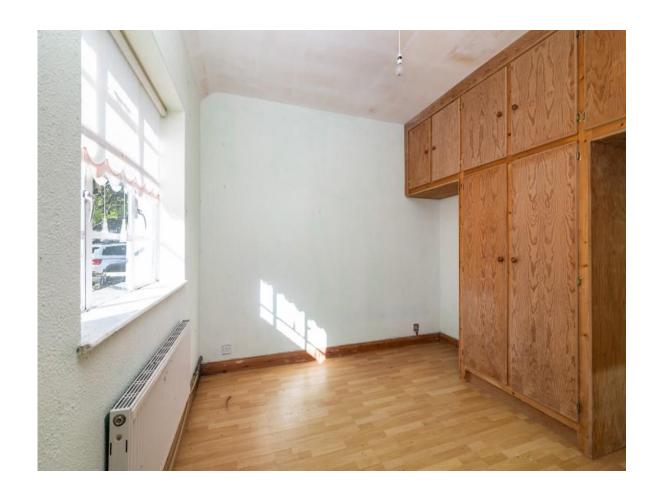

#### **Bedroom 1**

14'1" (4.29m) x 9'8" (2.95m) wooden floor, fitted wardrobe with bed inset, open fire place

### **Bedroom 2**

10'8" (3.25m) x 6'9" (2.06m) wooden floor, open fireplace, fitted wardrobe

#### **Bedroom 3**

10'8" (3.25m) x 10'2" (3.1m) wooden floor, fitted wardrobe with bed inset