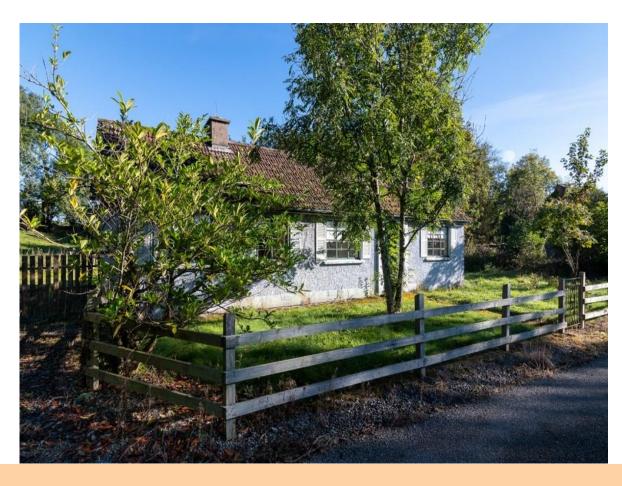

# **Price Region:** Offers in Excess of €95,000

Attractive three bedroom bungalow residence in need of modernisation, with a floor area of c. 1,055 sq.ft, standing on c. 0.57 Acres in a quiet countryside setting, on the Roscommon to Galway border, close to Derrycahill Bridge on the River Suck.

## **OTHER FEATURES**

- Oil fired & solid fuel heating
- Overall site area c. 0.57 Acres
- Requires modernisation
- Spacious living accommodation
- Peaceful country setting

Derrycahill, Dysart, Co. Roscommon. H53 YR86