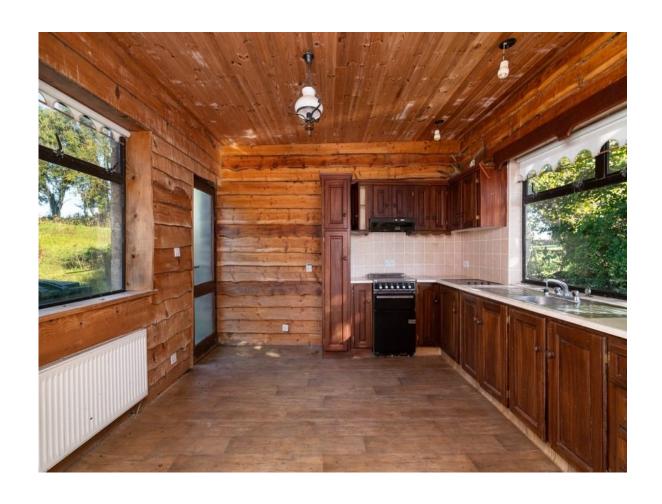

### Kitchen

13'5" (4.09m) x 12'2" (3.71m) fully fitted kitchen incl. built in appliances, inset tiling, timber ceiling and walls, door to rear