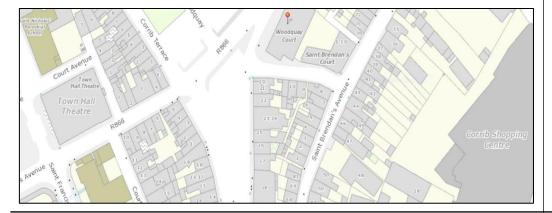

### **LOCATION**

Woodquay Court is located in Galway City Centre just c. 300 metres walking distance from Eyre Square, Galway Train and Bus Terminals and next to many fine Cafes, Restaurants and Pubs. The location has a host of amenities on the doorstep including Galway's premier pedestrianised shopping thoroughfare Shop Street and the Eyre Square shopping Centre. Woodquay Court is in a highly accessible location on the R866 linking directly to the main arterial routes to and from Galway City including the M6 Motorway, M17, N17 and M18. The building is surrounded by on street parking facilities with a multistory car park offering over flow parking options. Woodquay is located in close proximity to The Town Hall Theatre, The Courthouse, University of Galway and The Headford Road Retail Park.

## MAP

Limerick | Galway | Athlone