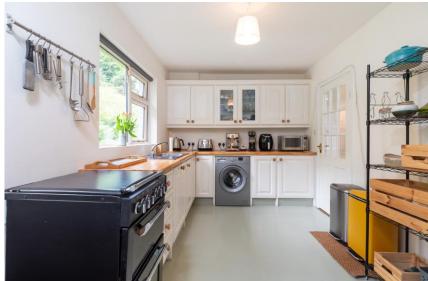

**Kitchen** 2.64m x 4.00m (8'8" x 13'1"): painted cement floor, fitted kitchen units, electric oven and hob, washing machine and door to rear garden.

**Bedroom 1** 3.04m x 2.93m (10' x 9'7"): laminate wood flooring.