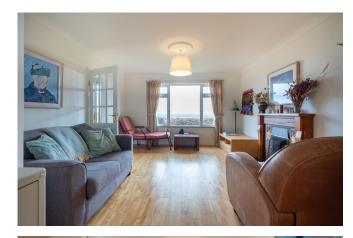

This property comes to the market in walk-in condition and will make a great family home or a beautiful seaside escape. The entrance hallway leads to the spacious dining/living room area with feature open fireplace, adjoining a fully fitted kitchen providing a large open airy feel. Three bedrooms and a family bathroom complete the accommodation. The property is further enhanced by its beautiful gardens, and spectacular views looking out over the Irish Sea. To the side of the property stand an excellent shed/workshop which would lend itself ideally for conversion to additional accommodation/workspace or games area.

#### Accommodation

Entrance Hallway 3.32m x 1.43m (10'11" x 4'8"): at widest point, tiled flooring.

**Sitting/Dining Room** 6.82m x 3.80m (22'5" x 12'6"): at widest point, laminate wood flooring, feature open fireplace.