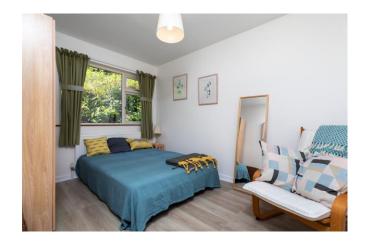

**Kitchen** 2.64m x 4.00m (8'8" x 13'1"): painted cement floor, fitted kitchen units, electric oven and hob, washing machine and door to rear garden.

**Bedroom 1** 3.04m x 2.93m (10' x 9'7"): laminate wood flooring.

**Bedroom 2** 3.03m x 3.73m (9'11" x 12'3"): laminate wood flooring.

**Master Bedroom 3** 3.63m x 2.74m (11'11" x 9'): laminate wood flooring.

**Bathroom** 1.67m x 2.26m (5'6" x 7'5"): tiled flooring and bath, shower, WC and wash hand basin.