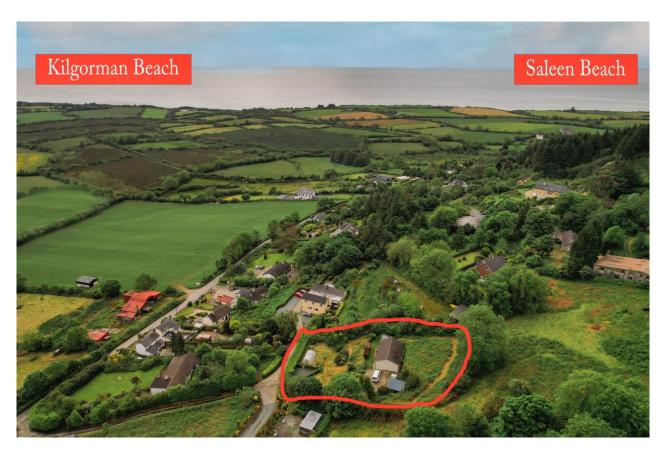

# For Sale

Advised Market Value: €450,000

Wuthering Heights, Tara Hill, Gorey, Co. Wexford, Y25YY74

Wuthering Heights is an impressive three-bedroom bungalow with panoramic views, nestled on the slopes of Tara Hill, just a short distance from the beautiful beaches of the north Wexford coastline as well as the vibrant town of Gorey.

This property comes to the market in walk-in condition and will make a great family home or a beautiful seaside escape. The entrance hallway leads to the spacious dining/living room area with feature open fireplace, adjoining a fully fitted kitchen providing a large open airy feel. Three bedrooms and a family bathroom complete the accommodation. The property is further enhanced by its beautiful gardens, and spectacular views looking out over the Irish Sea. To the side of the property stand an excellent shed/workshop which would lend itself ideally for conversion to additional accommodation/workspace or games area.

The location and position of this property are highly convenient, offering the perfect balance for family life. There are numerous sandy beaches nearby, Tara Hill School and church are within walking distance, and Gorey town is just a five-minute drive away.

A wide range of activities and amenities are on your doorstep, with beautiful beaches, forest walks, top golf courses and internationally acclaimed spa's catering to your every whim. This friendly coastal community provides numerous eateries and cafes and with amusement parks, crazy golf, ten pin bowling easily keeping the kids entertained.