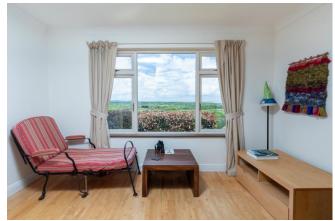

#### Accommodation

Entrance Hallway 3.32m x 1.43m (10'11" x 4'8"): at widest point, tiled flooring.

**Sitting/Dining Room** 6.82m x 3.80m (22'5" x 12'6"): at widest point, laminate wood flooring, feature open fireplace.