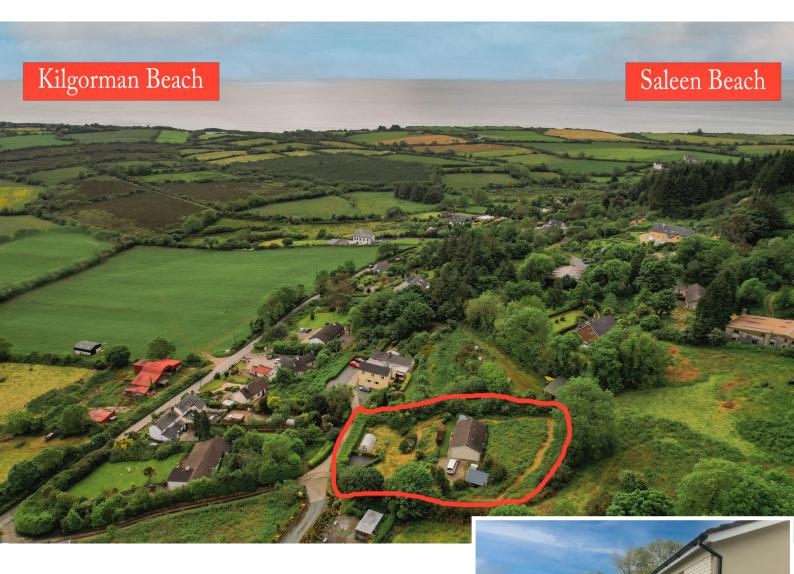

# For Sale

Advised Market Value: €450,000

Wuthering Heights, Tara Hill, Gorey, Co. Wexford, Y25YY74

Wuthering Heights is an impressive three-bedroom bungalow with panoramic views, nestled on the slopes of Tara Hill, just a short distance from the beautiful beaches of the north Wexford coastline as well as the vibrant town of Gorey.

This property comes to the market in walk-in condition and will make a great family home or a beautiful seaside escape. The entrance hallway leads to the spacious dining/living room area with feature open fireplace, adjoining a fully fitted kitchen providing a large open airy feel. Three bedrooms and a family bathroom complete the accommodation. The property is further enhanced by its beautiful gardens, and spectacular views looking out over the Irish Sea. To the side of the property stand an excellent shed/workshop which would lend itself ideally for conversion to additional accommodation/workspace or games area.

The location and position of this property are highly convenient, offering the perfect balance for family life. There are numerous sandy beaches nearby, Tara Hill School and church are within walking distance, and Gorey town is just a five-minute drive away.

A wide range of activities and amenities are on your doorstep, with beautiful beaches, forest walks, top golf courses and internationally acclaimed spa's catering to your every whim. This friendly coastal community provides numerous eateries and cafes and with amusement parks, crazy golf, ten pin bowling easily keeping the kids entertained.