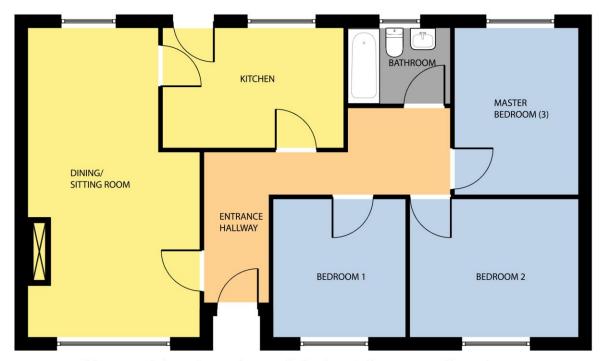

#### Accommodation

Entrance Hallway 3.32m x 1.43m (10'11" x 4'8"): at widest point, tiled flooring.

**Sitting/Dining Room** 6.82m x 3.80m (22'5" x 12'6"): at widest point, laminate wood flooring, feature open fireplace.

**Kitchen** 2.64m x 4.00m (8'8" x 13'1"): painted cement floor, fitted kitchen units, electric oven and hob, washing machine and door to rear garden.

**Bedroom 1** 3.04m x 2.93m (10' x 9'7"): laminate wood flooring.

**Bedroom 2** 3.03m x 3.73m (9'11" x 12'3"): laminate wood flooring.

**Master Bedroom 3** 3.63m x 2.74m (11'11" x 9'): laminate wood flooring.

**Bathroom** 1.67m x 2.26m (5'6" x 7'5"): tiled flooring and bath, shower, WC and wash hand basin.

#### **GROUND FLOOR**

Whilst every attempt has been made to ensure the accuracy of the floor plan contained here, measurements of doors, windows, rooms and any other items are approximate and no responsibility is taken for any error, omission, or misstatement. This plan is for illustrative purposes only and should be used as such by any prospective purchaser. The services, systems and applications shown here have not been tested and no guarantee as to their operability or efficiency can be given.