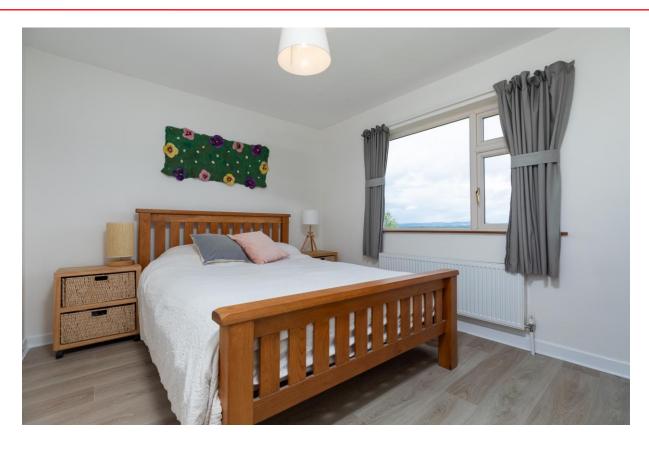

#### Accommodation

Entrance Hallway 3.32m x 1.43m (10'11" x 4'8"): at widest point, tiled flooring.

**Sitting/Dining Room** 6.82m x 3.80m (22'5" x 12'6"): at widest point, laminate wood flooring, feature open fireplace.

**Bedroom 2** 3.03m x 3.73m (9'11" x 12'3"): laminate wood flooring.

**Master Bedroom 3** 3.63m x 2.74m (11'11" x 9'): laminate wood flooring.

**Bathroom** 1.67m x 2.26m (5'6" x 7'5"): tiled flooring and bath, shower, WC and wash hand basin.