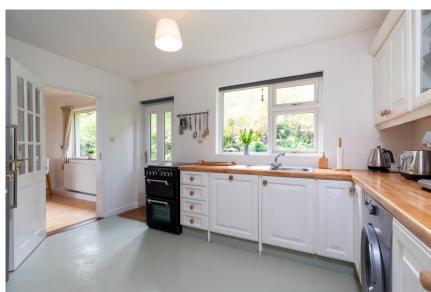

**Kitchen** 2.64m x 4.00m (8'8" x 13'1"): painted cement floor, fitted kitchen units, electric oven and hob, washing machine and door to rear garden.

**Bedroom 1** 3.04m x 2.93m (10' x 9'7"): laminate wood flooring.