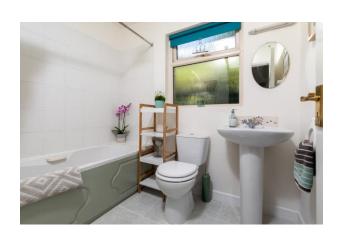

**Bedroom 2** 3.03m x 3.73m (9'11" x 12'3"): laminate wood flooring.

**Master Bedroom 3** 3.63m x 2.74m (11'11" x 9'): laminate wood flooring.

**Bathroom** 1.67m x 2.26m (5'6" x 7'5"): tiled flooring and bath, shower, WC and wash hand basin.