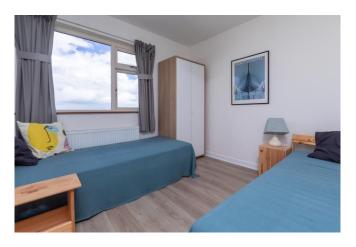

**Bedroom 2** 3.03m x 3.73m (9'11" x 12'3"): laminate wood flooring.

**Master Bedroom 3** 3.63m x 2.74m (11'11" x 9'): laminate wood flooring.

**Bathroom** 1.67m x 2.26m (5'6" x 7'5"): tiled flooring and bath, shower, WC and wash hand basin.