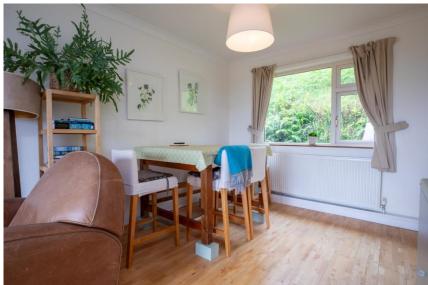

#### Accommodation

Entrance Hallway 3.32m x 1.43m (10'11" x 4'8"): at widest point, tiled flooring.

**Sitting/Dining Room** 6.82m x 3.80m (22'5" x 12'6"): at widest point, laminate wood flooring, feature open fireplace.