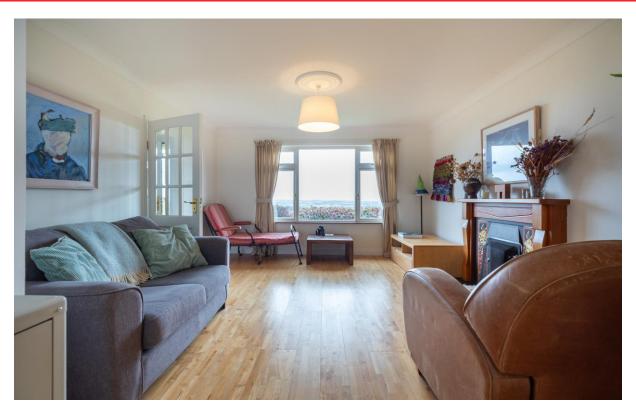

This property comes to the market in walk-in condition and will make a great family home or a beautiful seaside escape. The entrance hallway leads to the spacious dining/living room area with feature open fireplace, adjoining a fully fitted kitchen providing a large open airy feel. Three bedrooms and a family bathroom complete the accommodation. The property is further enhanced by its beautiful gardens, and spectacular views looking out over the Irish Sea. To the side of the property stand an excellent shed/workshop which would lend itself ideally for conversion to additional accommodation/workspace or games area.

#### Accommodation

Entrance Hallway 3.32m x 1.43m (10'11" x 4'8"): at widest point, tiled flooring.

**Sitting/Dining Room** 6.82m x 3.80m (22'5" x 12'6"): at widest point, laminate wood flooring, feature open fireplace.