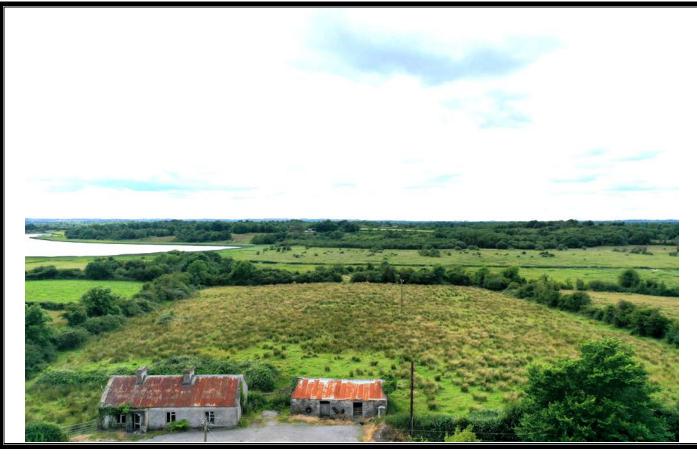

## Co. Roscommon

Plus c. 1.4 Acres of Boglands at Drinagh, Tarmonbarry.

Property Reference: MCL605

Prime property comprising c. 19.15 acres with magnificent views over Cloonfree Lough, located within walking distance of Strokestown and all amenities. Standing on the lands is a derelict cottage which would be an ideal renovation project. The property previously had Full Planning Permission for construction of a dormer residence under Planning Ref Roscommon County Council PD 09/401 & 14/3034 but has recently expired. With frontage onto Cloonfree Lough which links to Lough Lea, Lough Cloonsreane and Lough Flasky, this property holds huge potential with viewing highly recommended. The auctioneer invites enquiries.