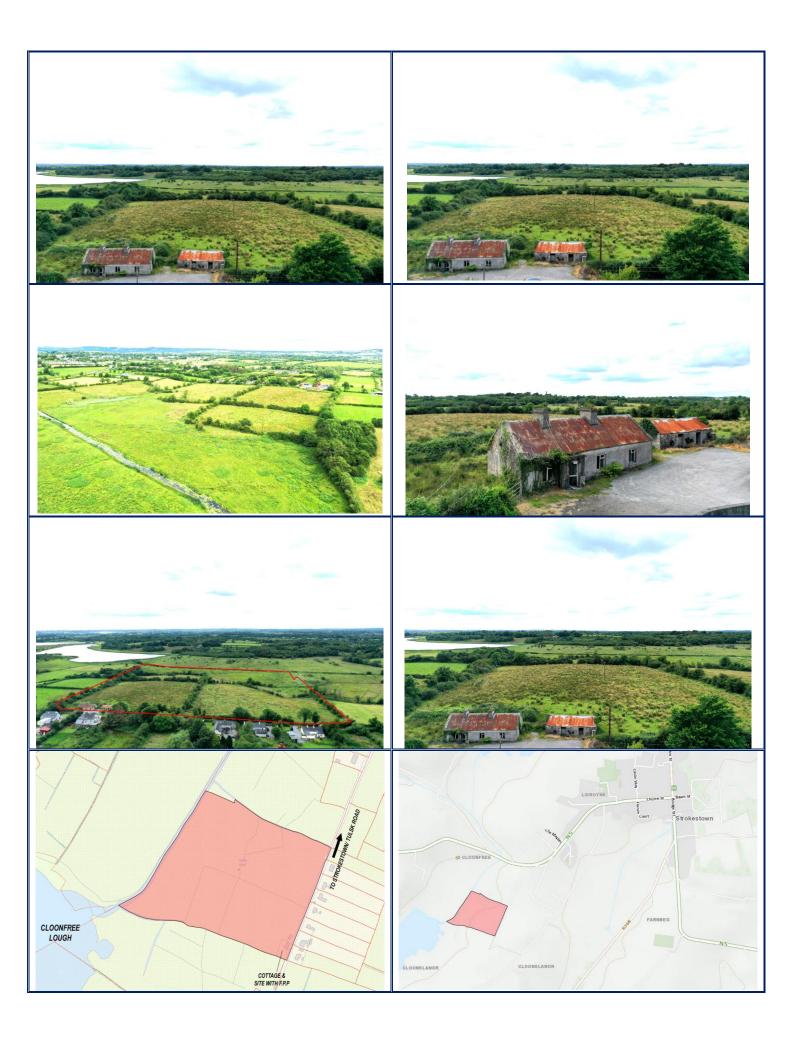

## Co. Roscommon

Plus c. 1.4 Acres of Boglands at Drinagh, Tarmonbarry.

Property Reference: MCL605

Prime property comprising c. 19.15 acres with magnificent views over Cloonfree Lough, located within walking distance of Strokestown and all amenities. Standing on the lands is a derelict cottage which would be an ideal renovation project. The property previously had Full Planning Permission for construction of a dormer residence under Planning Ref Roscommon County Council PD 09/401 & 14/3034 but has recently expired. With frontage onto Cloonfree Lough which links to Lough Lea, Lough Cloonsreane and Lough Flasky, this property holds huge potential with viewing highly recommended. The auctioneer invites enquiries.

Also included with the property is c. 1.4 acres of Boglands at Drinagh, Tarmonbarry.

For further details contact the office on 090 6663700.

Solicitor for the carriage of sale: Marie Connellan SIr., Peter A Connellan & Co Solicitors, Strokestown. Tel: 071 963 3009

Office Address: Main Street, Athleague, Co. Roscommon F42 TW70

Office Tel: 090-6663700 E-mail: info@connaughtonauctioneers.ie

Boglands - c. 1.4 acres at Drinagh, Tarmonbarry, Co. Roscommon TO STROKESTOWN/ LONGFORD ROAD