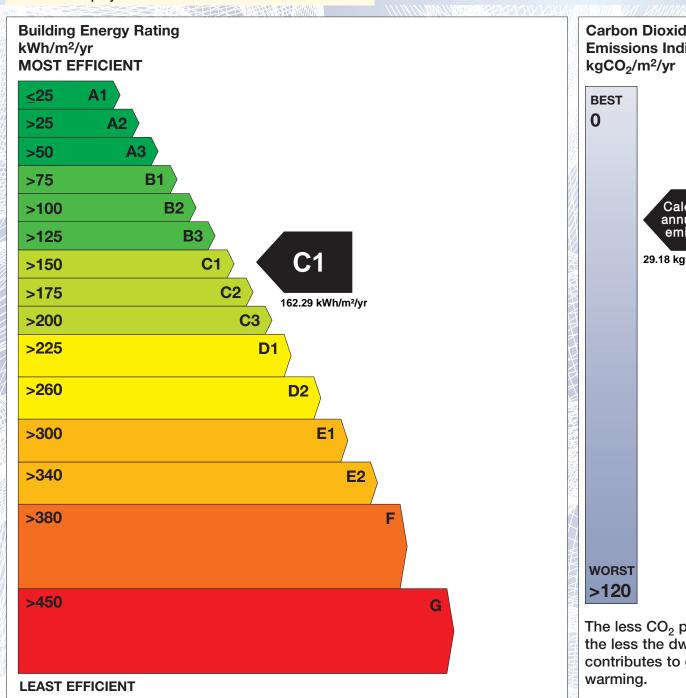

## **Building Energy Rating (BER)**

BER for the building detailed below is:

C<sub>1</sub>

| Address             | 71 BATH AVENUE<br>SANDYMOUNT<br>DUBLIN 4 |
|---------------------|------------------------------------------|
| Eircode             | D04CF54                                  |
| BER Number          | 118270412                                |
| Date of Issue       | 18/03/2025                               |
| Valid Until         | 18/03/2035                               |
| Assessor Number     | 103343                                   |
| Assessor Company No | 103343                                   |

'A' rated properties are the most energy efficient and will tend to have the lowest energy bills.

Carbon Dioxide (CO<sub>2</sub>) **Emissions Indicator** Calculated annual CO2 emissions 29.18 kgCO<sub>2</sub>/m<sup>2</sup>/yr The less CO<sub>2</sub> produced, the less the dwelling contributes to global