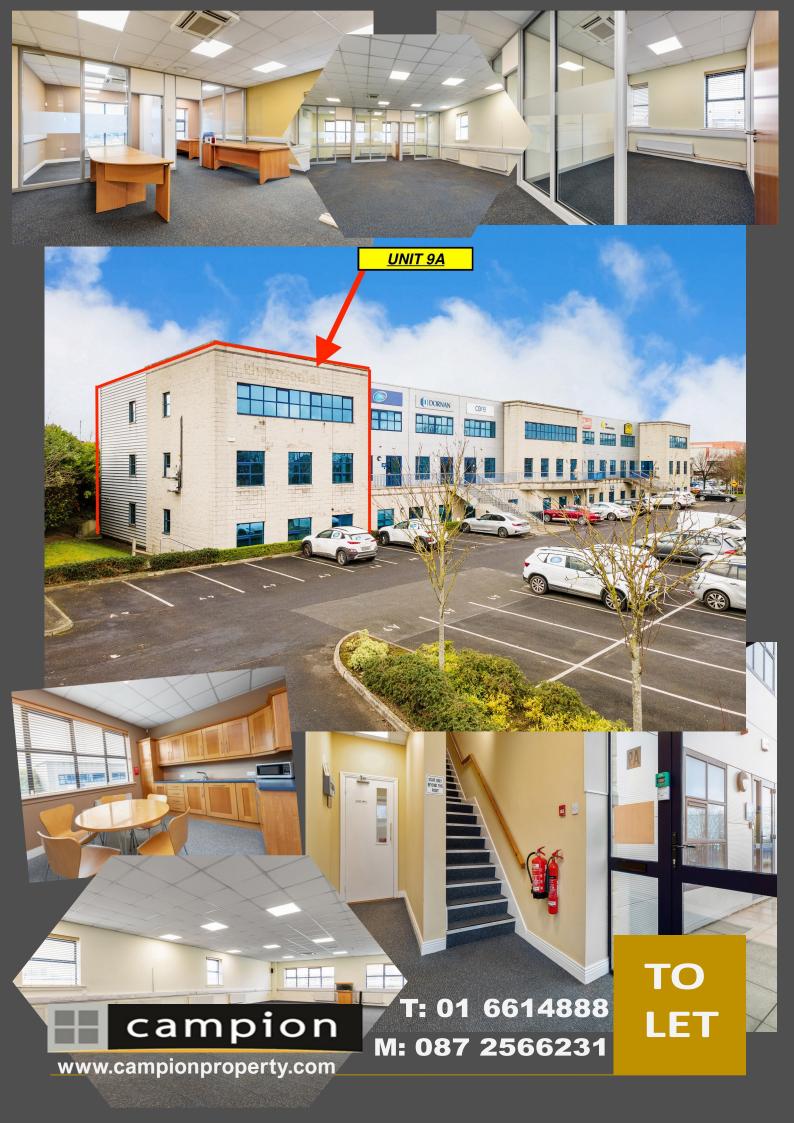

# Unit 9A Centre Point Business Park Dublin 12, D12 C9T2

- 3 storey building extending to c. 470m<sup>2</sup> (5100 sq. ft.) GIA
- Turn-key end of terrace office accommodation with rear access to storage area

M: 087 256 6231

LET

- Fully fitted own door offices
- 14 car parking space
- Modern secure business park environment

www.campionproperty.com

### DESCRIPTION

The property comprises an end of terrace own door offices over three levels, with rear access to storage area and 14 designated car parking spaces.

The current configuration provides a mix of cellular and open plan offices over three floors fitted out to a very high standard.

The layout comprises offices on the ground floor with storage area and rear access, offices on first, and second floors. Each level provides separate kitchen, toilet and wet room facilities.

Heating is by way of a central gas system and air conditioning.

The property presents in turn-key condition.