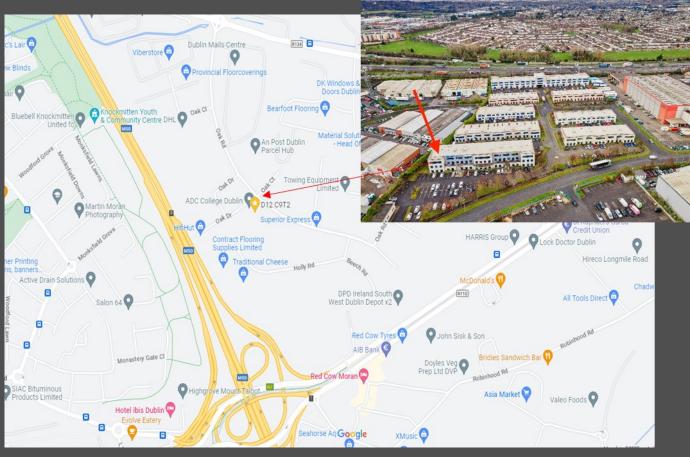

## LOCATION EIRCODE: D12 C9T2

Centre Point Business Park is a modern and secure business environment, strategically positioned off Oak Road and located within a much sought after enterprise hub in South West Dublin.

Conveniently adjacent to the M50 / Red Cow Junction, M7 and city centre.

Accessible to LUAS Red Line & all public transport.

### LOCATION MAP EIRCODE: D12 C9T2