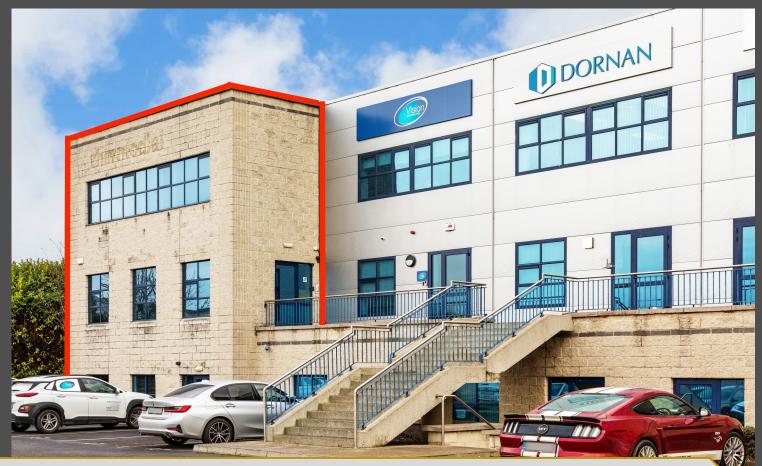

# Unit 9A Centre Point Business Park Dublin 12, D12 C9T2

- 3 storey building extending to c. 470m<sup>2</sup> (5100 sq. ft.) GIA
- Turn-key end of terrace office accommodation with rear access to storage area

### DESCRIPTION

The property comprises an end of terrace own door offices over three levels, with rear access to storage area and 14 designated car parking spaces.

The current configuration provides a mix of cellular and open plan offices over three floors fitted out to a very high standard.