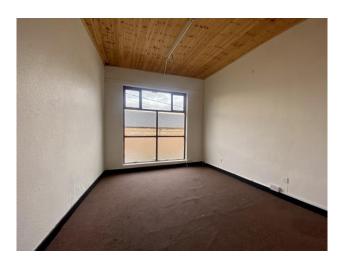

The unit is presented to the market in good condition.

### Accommodation is as follows:

Retail Area c. 4.66m x 3.38m First Floor c. 4.14m x 3.38m

**WC** Facilities

Total Floor Area: c. 34.5 sq.m. / 371 sq.ft.

**Services:** Mains water, mains drainage, ESB, broadband available.