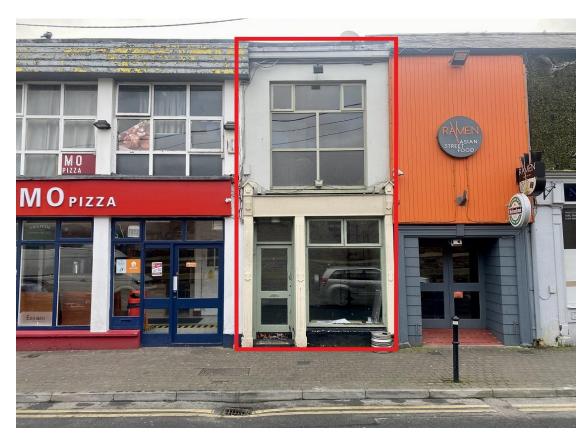

# FOR SALE/ TO LET

No. 5 Common Quay Street,

WEXFORD

AMV: €100,000 RENT: €10,000 P.A.(EXCLUSIVE) FILE NO. D346.CWM

- Retail Unit extending to c. 34.5 sq.m. / 371 sq.ft. over two floors.
- Excellent marketing presence with large window s to the front (ground floor 1.67m widw and first floor 2.10m wide).
- Located just off Wexford Town's main thoroughfare and 'The Bull Ring'. Adjacent retailers include Fat Face, Franks Place, Shaws, Joannes Café, Vodafone, Holland & Barrett etc.
- Suitable for wide range of businesses and ready for immediate occupation
- **♦** Local Authority Rates for 2023: €2,102.43
- ❖ To arrange a suitable viewing time contact the sole letting agents, Kehoe & Assoc. at 053 9144393.

#### Kehoe & Assoc.

Commercial Quay, Wexford. Tel: 053 9144393

**Email**: info@kehoeproperty.com. **Website**: www.kehoeproperty.com

**GENERAL DESCRIPTION:** No. 5 Common Quay Street offers a superb business opportunity. Located just off Wexford Town's main thoroughfare in 'The Bull Ring' where adjacent retailers include Fat Face, Franks Place, Shaws, Joannes Café, Vodafone, Holland & Barrett etc. No. 5 Common Quay Street is a prime business location with high volumes of passing pedestrian traffic.