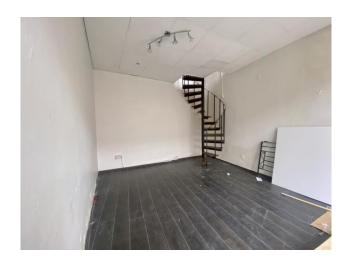

The unit is presented to the market in good condition.

### Accommodation is as follows:

Retail Area c. 4.66m x 3.38m First Floor c. 4.14m x 3.38m

**WC** Facilities

Total Floor Area: c. 34.5 sq.m. / 371 sq.ft.

**Services:** Mains water, mains drainage, ESB, broadband available.