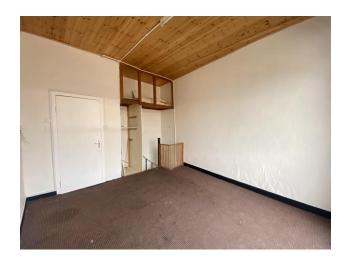

The unit is presented to the market in good condition.

### Accommodation is as follows:

Retail Area c. 4.66m x 3.38m First Floor c. 4.14m x 3.38m

**WC** Facilities

Total Floor Area: c. 34.5 sq.m. / 371 sq.ft.

**Services:** Mains water, mains drainage, ESB, broadband available.