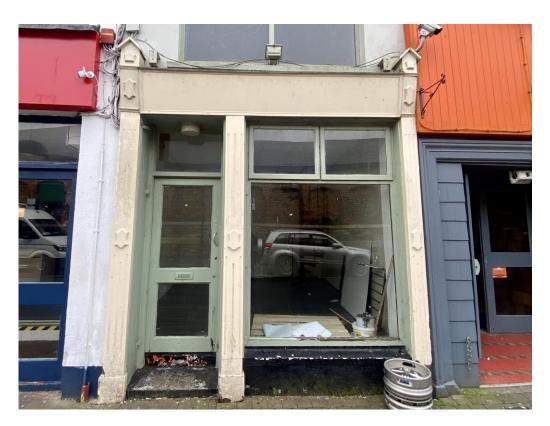

# FOR SALE/ TO LET

No. 5 Common Quay Street,

WEXFORD

AMV: €100,000 RENT: €10,000 P.A.(EXCLUSIVE) FILE NO. D346.CWM

- Retail Unit extending to c. 34.5 sq.m. / 371 sq.ft. over two floors.
- Excellent marketing presence with large window s to the front (ground floor 1.67m widw and first floor 2.10m wide).
- Located just off Wexford Town's main thoroughfare and 'The Bull Ring'. Adjacent retailers include Fat Face, Franks Place, Shaws, Joannes Café, Vodafone, Holland & Barrett etc.
- Suitable for wide range of businesses and ready for immediate occupation
- **♦** Local Authority Rates for 2023: €2,102.43
- ❖ To arrange a suitable viewing time contact the sole letting agents, Kehoe & Assoc. at 053 9144393.

#### Kehoe & Assoc.

Commercial Quay, Wexford. Tel: 053 9144393

**Email**: info@kehoeproperty.com. **Website**: www.kehoeproperty.com

**GENERAL DESCRIPTION:** No. 5 Common Quay Street offers a superb business opportunity. Located just off Wexford Town's main thoroughfare in 'The Bull Ring' where adjacent retailers include Fat Face, Franks Place, Shaws, Joannes Café, Vodafone, Holland & Barrett etc. No. 5 Common Quay Street is a prime business location with high volumes of passing pedestrian traffic.

The unit is presented to the market in good condition.