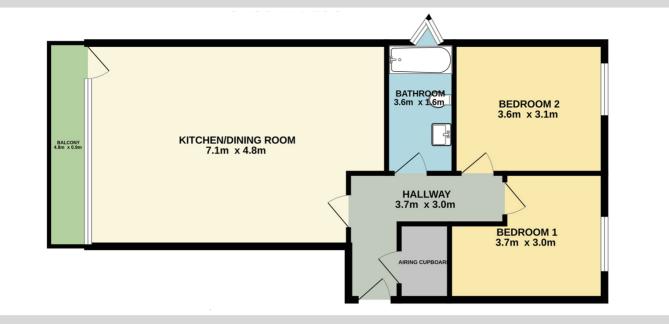

#### ACCOMMODATION:

#### Kitchen/Living area 7.1m X 4.8m

• Laminate cabinetry, integrated appliances, tiled and laminate flooring, newly decorated throughout and access to south facing balcony area.

#### Bathroom 3.67m X 1.6m

• Fully fitted suite with tiled flooring.

Bedroom 1

#### 3.7m X 3.0m

• Spacious with built in wardrobes.

#### Bedroom 2 3.6m X 2.1m

• Spacious with built in wardrobes.

#### Balcony

### 4.8m X 0.9m

Overall Size approximately 68 sqm