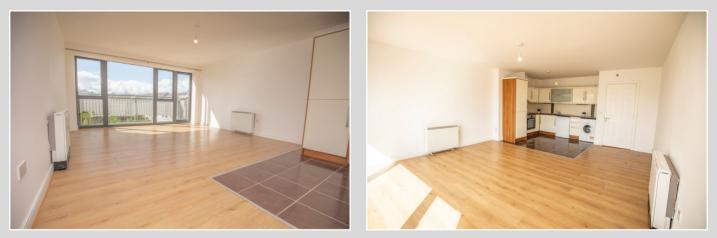

Upon entering the spacious open plan kitchen/living space you are greeted with a light flooded and spacious room. The kitchen area is fully fitted out with modern integrated appliances and with the neutral colour scheme, it is perfect for the purchaser to add their own design. It's laminate cabinetry, dark wood accents, and dark wood counter space offers a simple yet sleek design. The kitchen also features two built-in corner cabinets allowing a much bigger feel to the kitchen area framing the kitchen entrance perfectly. The spacious and bright living/dining area allows for an abundance of natural light into the property through the floor to ceiling glass, while also leading you to the south facing balcony.