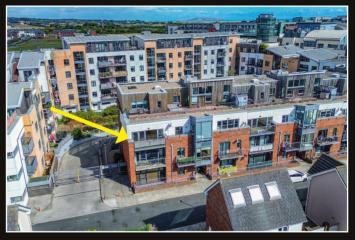

Apartment 8, 1 Beau Park Street, Clongriffin, Dublin 13

#### SMART Property are delighted to present Apartment 8, 1 Beau Park Street, a modern spacious twobedroom second floor apartment. This spacious property, and development, has been built to the highest of standards in circa 2006. The large windows allow an abundance of natural light to flood through this superb property.

Overall viewers will appreciate the space and ability to move in with little to no maintenance while putting your own stamp on this property.

Beau Park Street is within a stone's throw from an abundance of local amenities including shopping centres, recreations parks and transport links. Some of which include Clarehall Shopping Centre, Donaghmede Shopping Centre, and the award winning Father Collins Park which provides a children's playground, playing fields and a running track which is located adjacent to the subject property. Number 3 is within an excellent catchment area of both primary and secondary schools, including the newly built Belmayne Educate Together National School. The area is hugely popular with commuters due to the easy access to the city centre. The Dart station in Clongriffin is only 5 minutes' walk away. The No. 15, bus which is now a 24-hour bus service, also serves the property. The M1 / M50 motorways and Dublin Airport are less than 15 minutes' drive from the property.