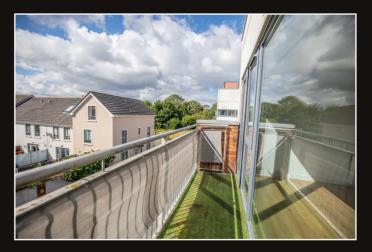

Upon entering the spacious open plan kitchen/living space you are greeted with a light flooded and spacious room. The kitchen area is fully fitted out with modern integrated appliances and with the neutral colour scheme, it is perfect for the purchaser to add their own design. It's laminate cabinetry, dark wood accents, and dark wood counter space offers a simple yet sleek design. The kitchen also features two built-in corner cabinets allowing a much bigger feel to the kitchen area framing the kitchen entrance perfectly. The spacious and bright living/dining area allows for an abundance of natural light into the property through the floor to ceiling glass, while also leading you to the south facing balcony.

#### Kitchen/Living area 7.1m X 4.8m

• Laminate cabinetry, integrated appliances, tiled and laminate flooring, newly decorated throughout and access to south facing balcony area.

#### Balcony

### 4.8m X 0.9m

Overall Size approximately 68 sqm