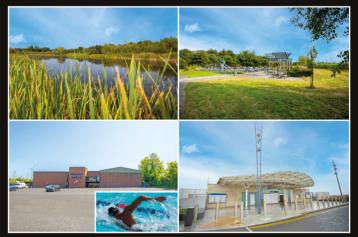

Overall viewers will appreciate the space and ability to move in with little to no maintenance while putting your own stamp on this property.

Beau Park Street is within a stone's throw from an abundance of local amenities including shopping centres, recreations parks and transport links. Some of which include Clarehall Shopping Centre, Donaghmede Shopping Centre, and the award winning Father Collins Park which provides a children's playground, playing fields and a running track which is located adjacent to the subject property. Number 3 is within an excellent catchment area of both primary and secondary schools, including the newly built Belmayne Educate Together National School. The area is hugely popular with commuters due to the easy access to the city centre. The Dart station in Clongriffin is only 5 minutes' walk away. The No. 15, bus which is now a 24-hour bus service, also serves the property. The M1 / M50 motorways and Dublin Airport are less than 15 minutes' drive from the property.

PSRA Licence No. Agent - 003506 - 007964

Father Collins Park, Trinity Sports & Leisure Centre& Clongriffin Dart Station

smartproperty.ie PSRA Licence No: 003506