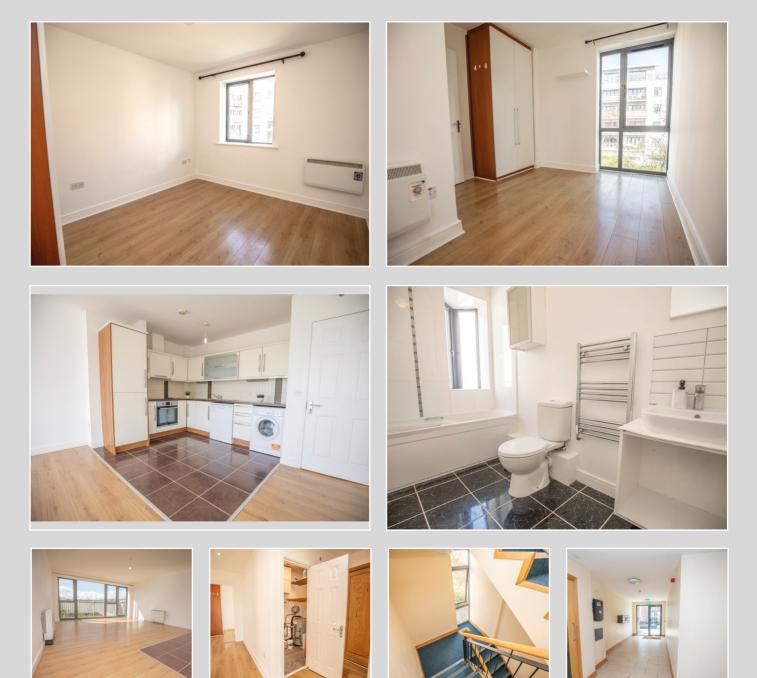

When entering the property, viewers are immediately impressed with the wide and bright entrance hallway with laminate flooring, continuing throughout the open plan kitchen/living space. The hallway also leads you to the bathroom and 2 double bedrooms, completing the accommodation.

Upon entering the spacious open plan kitchen/living space you are greeted with a light flooded and spacious room. The kitchen area is fully fitted out with modern integrated appliances and with the neutral colour scheme, it is perfect for the purchaser to add their own design. It's laminate cabinetry, dark wood accents, and dark wood counter space offers a simple yet sleek design. The kitchen also features two built-in corner cabinets allowing a much bigger feel to the kitchen area framing the kitchen entrance perfectly. The spacious and bright living/dining area allows for an abundance of natural light into the property through the floor to ceiling glass, while also leading you to the south facing balcony.

Continuing through the property from the living area, the bathroom features a bath/shower suite, heated wall mounted towel rail and black tiled flooring and fully tiled wall with a textured white tile and the neutral colour scheme. The main bedroom natural fresh colour scheme on the walls, laminate flooring and fitted wardrobes. The second bedroom features a large window allowing for light to flow through the room it also offers in-built wardrobes perfect for the purchaser to swiftly move in with little to no decoration needed. The property comes with ample storage featuring large walk in storage room in the hall. The property has electric heating throughout and also benefits from secure underground car parking space.