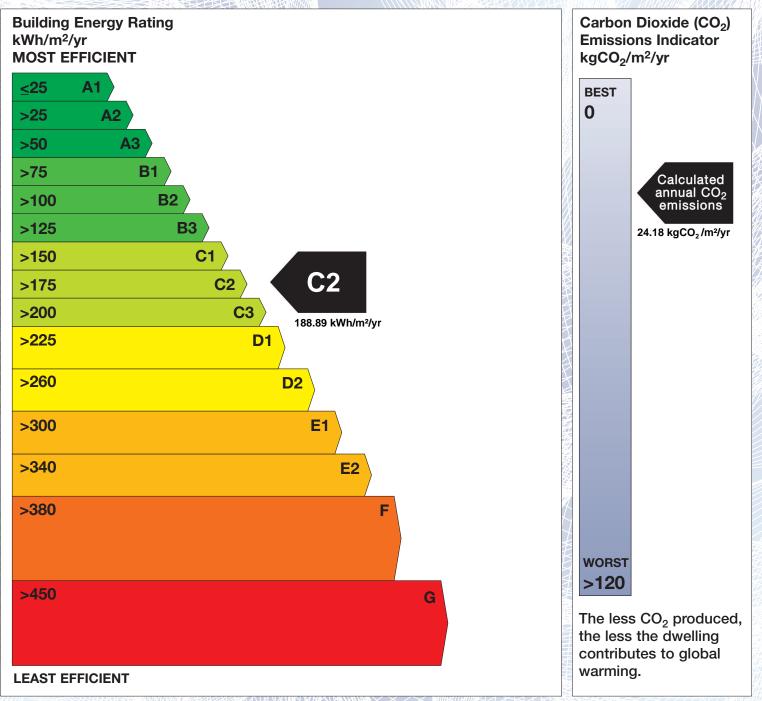

## **Building Energy Rating (BER)**

| BER for the building detailed below is: |                                                         | C2       |
|-----------------------------------------|---------------------------------------------------------|----------|
| Address                                 | APT 8 BEAU PARK STREET<br>1<br>CLONGRIFFIN<br>DUBLIN 13 |          |
| Eircode                                 | D13TX61                                                 |          |
| BER Number                              | 100420751                                               |          |
| Date of Issue                           | 17/09/2024                                              |          |
| Valid Until                             | 17/09/2034                                              |          |
| Assessor Number                         | 109709                                                  |          |
| Assessor Company No                     | 107148                                                  | 8.053000 |

The Building Energy Rating (BER) is an indication of the energy performance of this dwelling. It covers energy use for space heating, water heating, ventilation and lighting, calculated on the basis of standard occupancy. It is expressed as primary energy use per unit floor area per year (kWh/m<sup>2</sup>/yr).

'A' rated properties are the most energy efficient and will tend to have the lowest energy bills.

**IMPORTANT:** This BER is calculated on the basis of data provided to and by the BER Assessor, and using the version of the assessment software quoted below. A future BER assigned to this dwelling may be different, as a result of changes to the dwelling or to the assessment software.