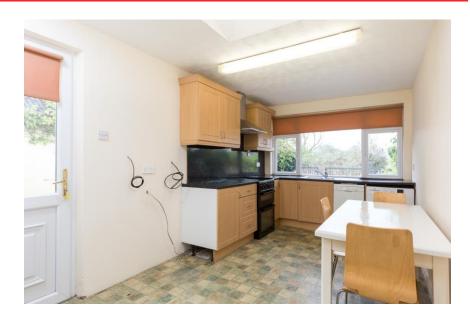

### **GROUND FLOOR**

**Sitting Room** 3.21m x 4.03m (10'6" x 13'3"): at widest point, carpet flooring and feature fireplace with solid fuel stove.

**Kitchen/Dining** 4.90m x 2.60m (16'1" x 8'6"): linoleum flooring, fitted kitchen units, electric cooker, dishwasher, plumbed for washing machine and door to rear garden.