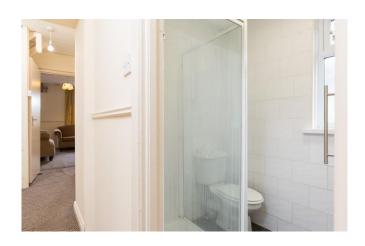

**Bathroom** 1.55m x 1.45m (5'1" x 4'9"): tiled flooring and walls, shower, WC and wash hand basin.