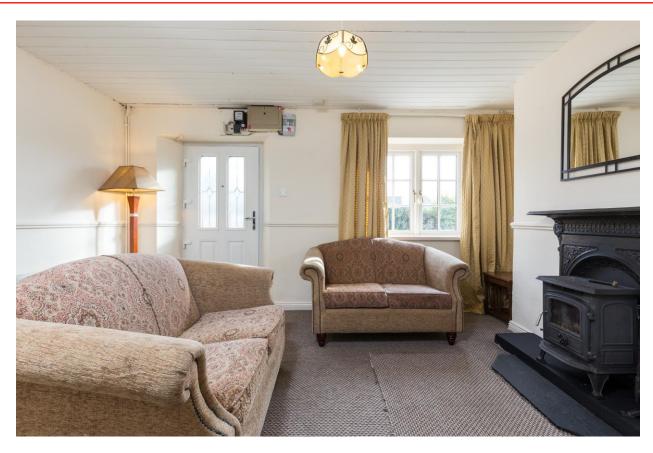

Accommodation comprises of; sitting room, with feature fire surround with solid fuel stove which creates a cosy atmosphere, the kitchen/dining is to the rear of the dwelling with access to the back yard. The family bathroom completes the accommodation on the ground floor. There are two bedrooms on the first floor.

### **GROUND FLOOR**

**Sitting Room** 3.21m x 4.03m (10'6" x 13'3"): at widest point, carpet flooring and feature fireplace with solid fuel stove.

**Kitchen/Dining** 4.90m x 2.60m (16'1" x 8'6"): linoleum flooring, fitted kitchen units, electric cooker, dishwasher, plumbed for washing machine and door to rear garden.