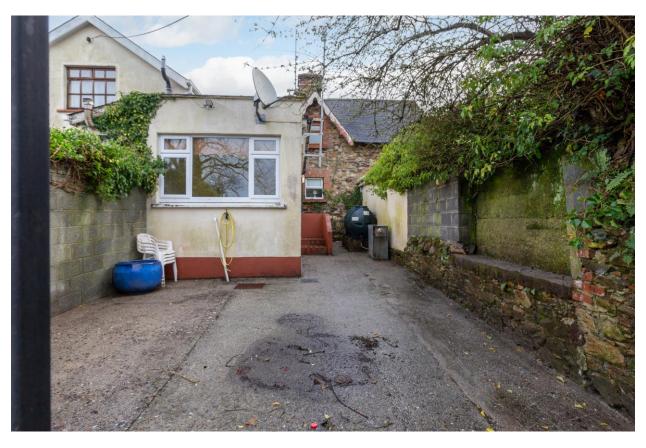

Accommodation comprises of; sitting room, with feature fire surround with solid fuel stove which creates a cosy atmosphere, the kitchen/dining is to the rear of the dwelling with access to the back yard. The family bathroom completes the accommodation on the ground floor. There are two bedrooms on the first floor.