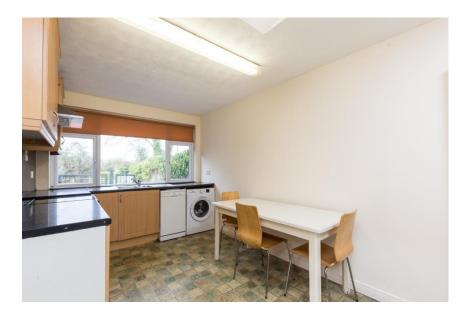

### **GROUND FLOOR**

**Sitting Room** 3.21m x 4.03m (10'6" x 13'3"): at widest point, carpet flooring and feature fireplace with solid fuel stove.

**Kitchen/Dining** 4.90m x 2.60m (16'1" x 8'6"): linoleum flooring, fitted kitchen units, electric cooker, dishwasher, plumbed for washing machine and door to rear garden.