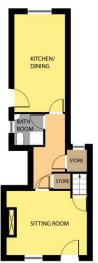

### **GROUND FLOOR**

**Sitting Room** 3.21m x 4.03m (10'6" x 13'3"): at widest point, carpet flooring and feature fireplace with solid fuel stove.

**Kitchen/Dining** 4.90m x 2.60m (16'1" x 8'6"): linoleum flooring, fitted kitchen units, electric cooker, dishwasher, plumbed for washing machine and door to rear garden.

**Bathroom** 1.55m x 1.45m (5'1" x 4'9"): tiled flooring and walls, shower, WC and wash hand basin.

Directions Y25 N729

GROUND FLOOR

FIRST FLOOR