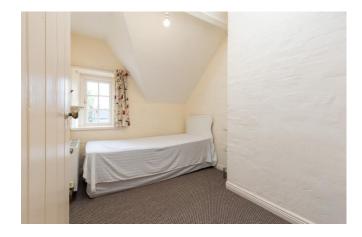

#### **FIRST FLOOR**

**Landing** 2.41m x 2.59m (7'11" x 8'6"): at widest point, carpet flooring and built-in storage units.

**Bedroom 1** 3.19m x 2.19m (10'6" x 7'2"): at widest point, carpet flooring.

**Master Bedroom 2** 3.21m x 2.25m (10'6" x 7'5"): at widest point, carpet flooring.