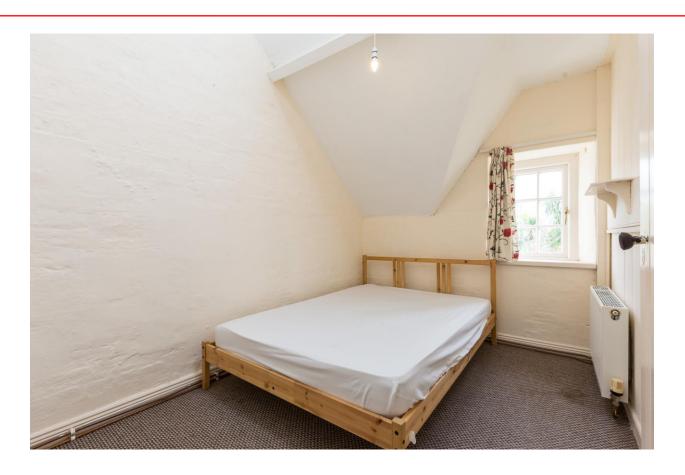

#### **FIRST FLOOR**

**Landing** 2.41m x 2.59m (7'11" x 8'6"): at widest point, carpet flooring and built-in storage units.

**Bedroom 1** 3.19m x 2.19m (10'6" x 7'2"): at widest point, carpet flooring.

**Master Bedroom 2** 3.21m x 2.25m (10'6" x 7'5"): at widest point, carpet flooring.