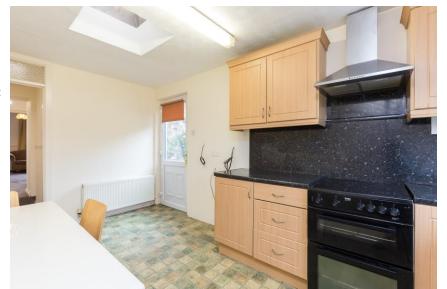

### **GROUND FLOOR**

**Sitting Room** 3.21m x 4.03m (10'6" x 13'3"): at widest point, carpet flooring and feature fireplace with solid fuel stove.

**Kitchen/Dining** 4.90m x 2.60m (16'1" x 8'6"): linoleum flooring, fitted kitchen units, electric cooker, dishwasher, plumbed for washing machine and door to rear garden.