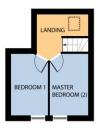

#### **FIRST FLOOR**

**Landing** 2.41m x 2.59m (7'11" x 8'6"): at widest point, carpet flooring and built-in storage units.

**Bedroom 1** 3.19m x 2.19m (10'6" x 7'2"): at widest point, carpet flooring.

**Master Bedroom 2** 3.21m x 2.25m (10'6" x 7'5"): at widest point, carpet flooring.

Directions Y25 N729

GROUND FLOOR

FIRST FLOOR