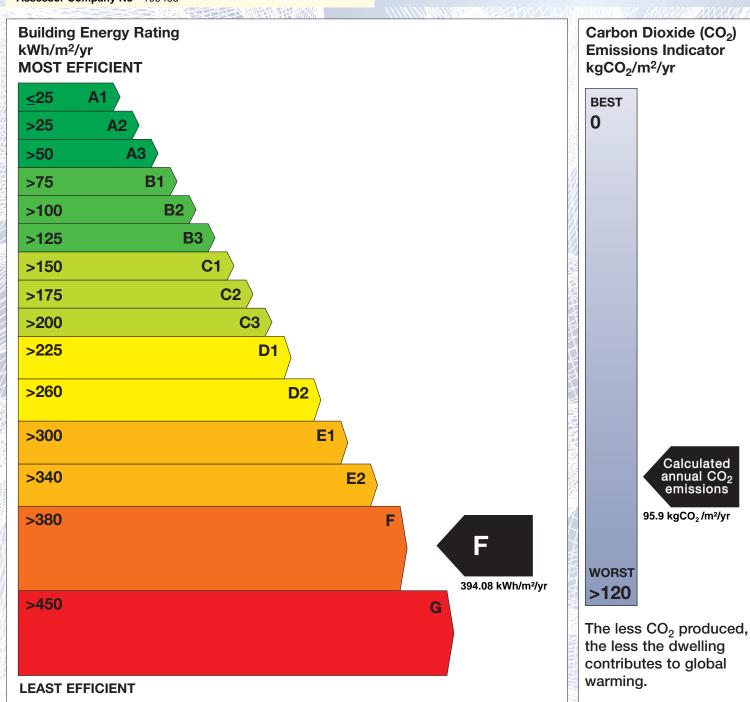

## BER for the building detailed below is:

F

| Address             | 13 SAINT CORBANS PLACE<br>NAAS<br>CO. KILDARE |
|---------------------|-----------------------------------------------|
| Eircode             | W91NAV6                                       |
| BER Number          | 118326404                                     |
| Date of Issue       | 07/04/2025                                    |
| Valid Until         | 07/04/2035                                    |
| Assessor Number     | 109465                                        |
| Assessor Company No | 109463                                        |

The Building Energy Rating (BER) is an indication of the energy performance of this dwelling. It covers energy use for space heating, water heating, ventilation and lighting, calculated on the basis of standard occupancy. It is expressed as primary energy use per unit floor area per year (kWh/m²/yr).

'A' rated properties are the most energy efficient and will tend to have the lowest energy bills.

**IMPORTANT:** This BER is calculated on the basis of data provided to and by the BER Assessor, and using the version of the assessment software quoted below. A future BER assigned to this dwelling may be different, as a result of changes to the dwelling or to the assessment software.