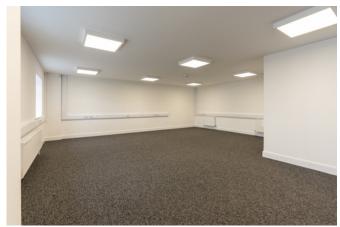

#### | ACCOMMODATION

Open plan warehouse area: 536.90 sq.m.

Controlled ambient temperature zone 1: 97.09 sq.m.

Controlled ambient temperature zone 2: 132.11 sq.m.

Ground floor office area: 28.16 sq.m. First floor office area: 73.57 sq.m.