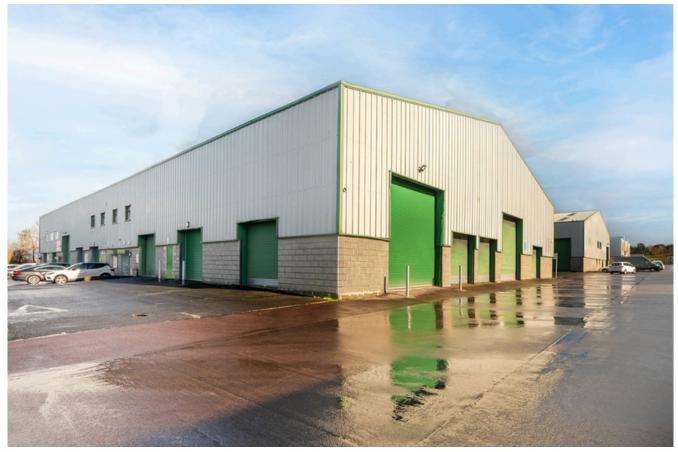

## SUPERBLY LOCATED AND NEWLY REFURBISHED INDUSTRIAL WAREHOUSE

ERA Downey McCarthy are delighted to launch this superbly located and newly refurbished industrial warehouse for lease.

Unit D1 occupies a prominent position within Grange Industrial Estate, Ballycurreen on the south side of Cork city. This is a well established and sought after, industrial, warehouse and trade counter location which lies adjacent to the N27 (Airport Road) and the N40 (South Ring Road) in the suburb of Frankfield. From here, convenient access is available to all arterial routes via the South Ring Road & Jack Lynch tunnel, also to Cork International Airport and to deep water facilities at Ringaskiddy sea port.

#### | FEATURES

The property comprises a newly refurbished 'L' shaped industrial warehouse facility with a footprint of c.800 sq.m. and forms part of a block terrace of four units. Ample perimeter parking is available to three sides of the building and a large communal concrete yard area provides for turning circles, truck parking etc. Construction is of steel portal frame with a pitched metal deck roof incorporating translucent roof panels. Perimeter walls are finished in part forticrete with steel cladding over and all party walls are formed in concrete blockwork. The building has an internal eaves height of 7.25 meters and boasts no less than 13 No. goods access doors, together with 4 No. personnel doors. Full refurbishment works have recently been completed to include ground and first floor office accommodation, controlled ambient temperature zones and open plan warehouse with full racking available. Rateable Valuation €190.46.