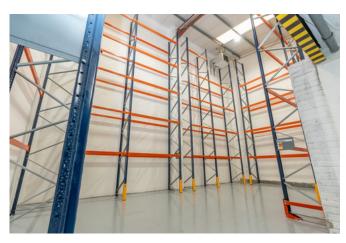

#### | FEATURES

The property comprises a newly refurbished 'L' shaped industrial warehouse facility with a footprint of c.800 sq.m. and forms part of a block terrace of four units. Ample perimeter parking is available to three sides of the building and a large communal concrete yard area provides for turning circles, truck parking etc. Construction is of steel portal frame with a pitched metal deck roof incorporating translucent roof panels. Perimeter walls are finished in part forticrete with steel cladding over and all party walls are formed in concrete blockwork. The building has an internal eaves height of 7.25 meters and boasts no less than 13 No. goods access doors, together with 4 No. personnel doors. Full refurbishment works have recently been completed to include ground and first floor office accommodation, controlled ambient temperature zones and open plan warehouse with full racking available. Rateable Valuation €190.46.