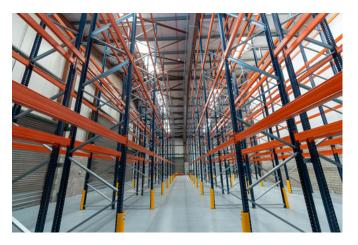

#### | FEATURES

The property comprises a newly refurbished 'L' shaped industrial warehouse facility with a footprint of c.800 sq.m. and forms part of a block terrace of four units. Ample perimeter parking is available to three sides of the building and a large communal concrete yard area provides for turning circles, truck parking etc. Construction is of steel portal frame with a pitched metal deck roof incorporating translucent roof panels. Perimeter walls are finished in part forticrete with steel cladding over and all party walls are formed in concrete blockwork. The building has an internal eaves height of 7.25 meters and boasts no less than 13 No. goods access doors, together with 4 No. personnel doors. Full refurbishment works have recently been completed to include ground and first floor office accommodation, controlled ambient temperature zones and open plan warehouse with full racking available. Rateable Valuation €190.46.