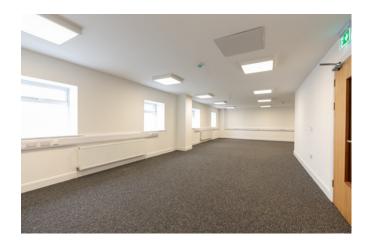

#### | ACCOMMODATION

Open plan warehouse area: 536.90 sq.m.

Controlled ambient temperature zone 1: 97.09 sq.m.

Controlled ambient temperature zone 2: 132.11 sq.m.

Ground floor office area: 28.16 sq.m. First floor office area: 73.57 sq.m.