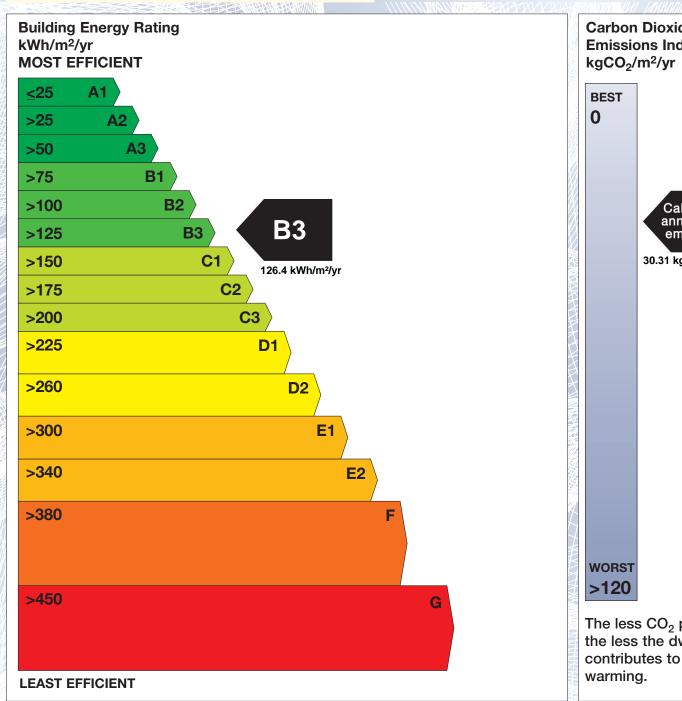

## **Building Energy Rating (BER)**

BER for the building detailed below is:

**B3** 

| Address             | BALLYNALACKEN<br>VIA ATTANAGH<br>CO. LAOIS |
|---------------------|--------------------------------------------|
| Eircode             | R32T9F6                                    |
| BER Number          | 115941387                                  |
| Date of Issue       | 28/10/2022                                 |
| Valid Until         | 28/10/2032                                 |
| Assessor Number     | 105839                                     |
| Assessor Company No | 102839                                     |

The Building Energy Rating (BER) is an indication of the energy performance of this dwelling. It covers energy use for space heating, water heating, ventilation and lighting, calculated on the basis of standard occupancy. It is expressed as primary energy use per unit floor area per year (kWh/m²/yr).

'A' rated properties are the most energy efficient and will tend to have the lowest energy bills.

Carbon Dioxide (CO<sub>2</sub>) **Emissions Indicator** Calculated annual CO2 emissions 30.31 kgCO<sub>2</sub>/m<sup>2</sup>/yr The less CO<sub>2</sub> produced, the less the dwelling contributes to global