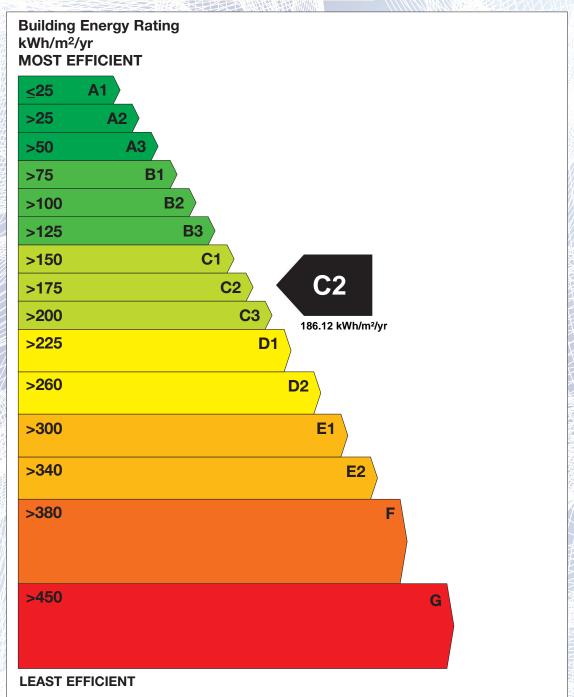

## BER for the building detailed below is:

C2

| Address             | 50 ORPEN GREEN<br>STILLORGAN<br>CO. DUBLIN |
|---------------------|--------------------------------------------|
| BER Number          | 111146031                                  |
| Date of Issue       | 31/05/2018                                 |
| Valid Until         | 31/05/2028                                 |
| Assessor Number     | 102605                                     |
| Assessor Company No | 102604                                     |

The Building Energy Rating (BER) is an indication of the energy performance of this dwelling. It covers energy use for space heating, water heating, ventilation and lighting, calculated on the basis of standard occupancy. It is expressed as primary energy use per unit floor area per year (kWh/m²/yr).

'A' rated properties are the most energy efficient and will tend to have the lowest energy bills.

Carbon Dioxide (CO<sub>2</sub>) **Emissions Indicator** kgCO<sub>2</sub>/m<sup>2</sup>/yr **BEST** Calculated annual CO2 emissions 38.9 kgCO<sub>2</sub>/m<sup>2</sup>/yr WORST >120 The less CO<sub>2</sub> produced, the less the dwelling contributes to global warming.