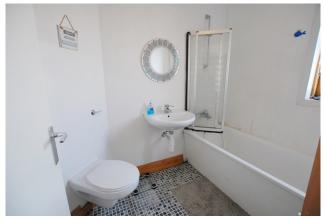

# BATHROOM

7'2" x 5'5" (2.2m x 1.7m)

Fitted with w.c, whb and bath with shower.