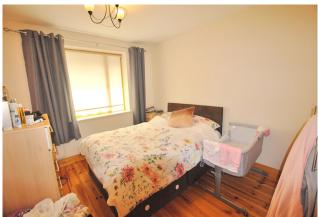

#### **BEDROOM 1**

11'8" x 7'21" (3.6m x 2.9m)

Double bedroom to the front of the property, hardwood flooring and built in wardrobes.

#### BEDROOM 2

11'8" x 9.51" (3.6m x 2.9m)

Double bedroom to the front of the property, laminate flooring and built in wardrobes.