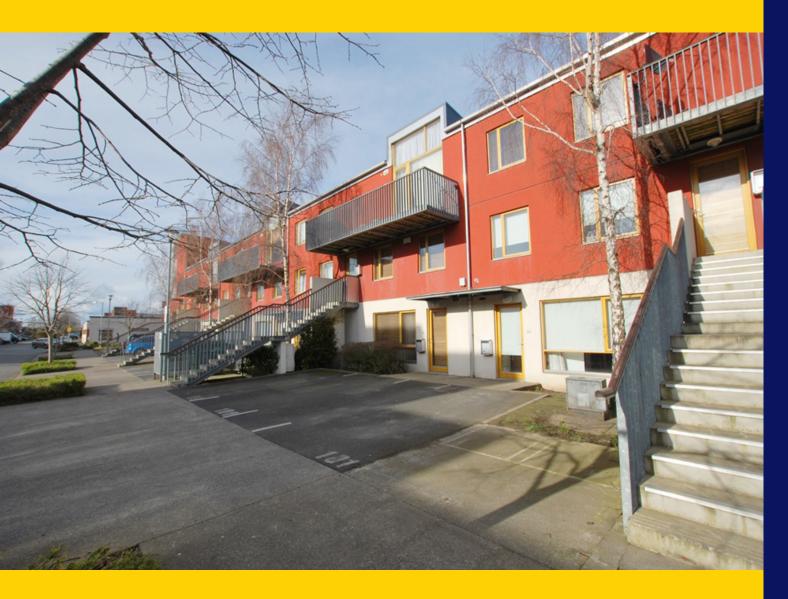

# **FOR SALE**

BY PRIVATE TREATY

102 Cedarbrook Walk Cherry Orchard Dublin 10

Two Bedroom Duplex c 213.36 sq.m. /700. sq.ft.

BER C2

Price: €175,000 raycooke.ie

## **DESCRIPTION**

RAY COOKE AUCTIONEERS proudly present this superb two bedroom/two storey duplex apartment to the market on Cedarbrook Walk, Dublin 10. The Cedarbrook development is situated within walking distance of Parkwest Business Park and the Parkwest Train Station bringing you into Heuston Station and the Docklands in minutes. Bright and spacious living accommodation of c. 700 sq ft comprises of entrance hallway with guest wc, lounge, kitchen, two double bedrooms and main family bathroom.

No. 102 is presented in pristine condition from top to bottom and boasts a most generous rear garden, ideal for outside lounging and entertaining. On top of this you have your own designated parking space. Interest is sure to be expected from 1st time buyers and investors alike so call Ray Cooke Auctioneers for further information or to arrange viewing!

### **OUTSIDE FRONT**

Designated parking space.