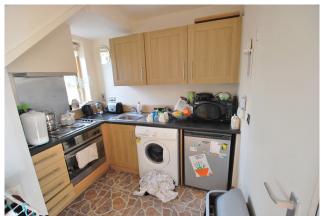

# KITCHEN/ DINING ROOM

7'87" x 15.9" (2.4m x 1.8m)

Tiled flooring, fitted kitchen and store room.