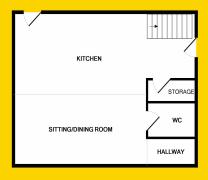

## **FLOOR PLANS**

GROUND FLOOR

1ST FLOOR

#### **HALLWAY**

6.5x 4'59 (2m x 1.4m)

Hardwood flooring, access to the lounge and WC.

#### LOUNGE

20'3" x 10'4" (6.2m x 3.2m)

Hardwood flooring and open access to kitchen.

# KITCHEN/ DINING ROOM

7'87" x 15.9" (2.4m x 1.8m)

Tiled flooring, fitted kitchen and store room.