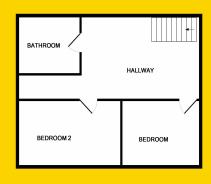

## **FLOOR PLANS**

GROUND FLOOR

1ST FLOOR

#### **BEDROOM 1**

11'8" x 7'21" (3.6m x 2.9m)

Double bedroom to the front of the property, hardwood flooring and built in wardrobes.

#### BEDROOM 2

11'8" x 9.51" (3.6m x 2.9m)

Double bedroom to the front of the property, laminate flooring and built in wardrobes.

# BATHROOM

7'2" x 5'5" (2.2m x 1.7m)

Fitted with w.c, whb and bath with shower.