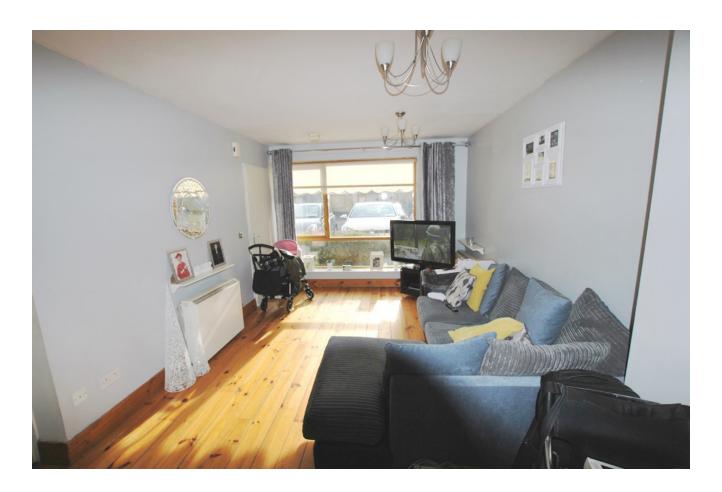

#### LOUNGE

20'3" x 10'4" (6.2m x 3.2m)

Hardwood flooring and open access to kitchen.