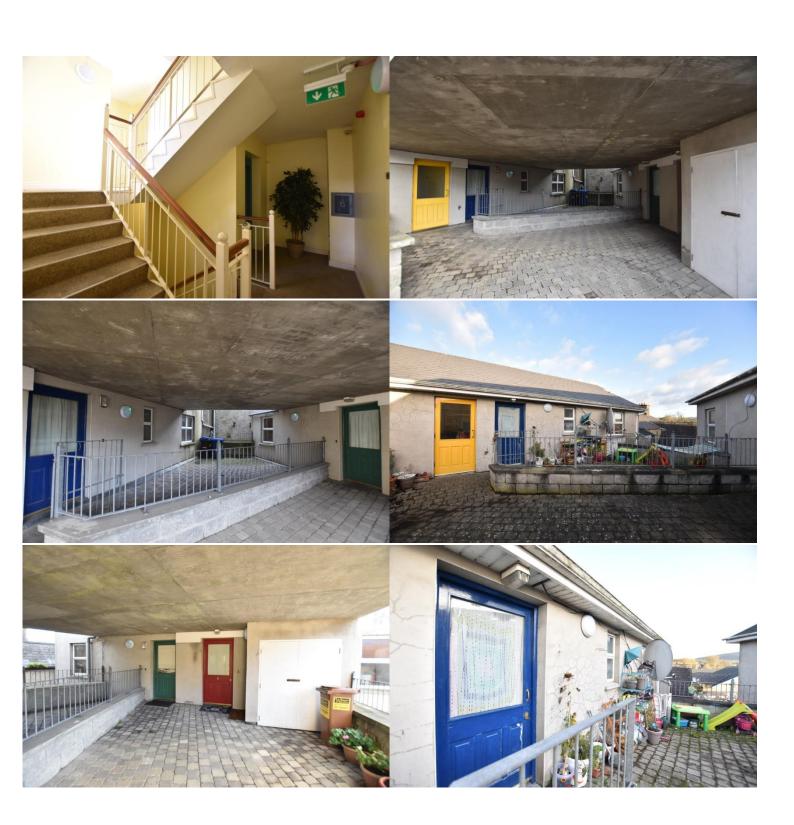

Apt No. 9: Hallway, Kitchen/Dining/Living Room, 2 Bedrooms, one bathroom. balcony overlooking the river. 802 Sq. Ft. approx.

Stairwell & lift shaft - 850 Sq. Ft. approx. over 3 floors Open areas and Courtyards - 1,990 sq. ft. approx. over 3 floors

## **Features**

- Property built in 2002/2003 approx.
- 9,875 Sq. Ft. approx. in total
- Annual rental income €80,000 approx.
- Scope to increase rents annually
- Electric Heating
- Newly installed Farho heaters in all bedrooms
- Low energy highly efficient heaters
- Night storage heating in all living rooms
- 6 Apartments with balconies over looking the river at the rear
- 3 Apartments overlooking the main street at the front of the building
- Modern complex with courtyard space for each apartment
- Separate folios for each apartment
- Each apartment is independently metered