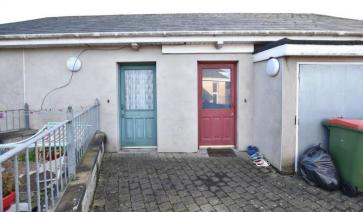

## 108-109 Main Street, Mallow, Cork

ERA Downey McCarthy are very pleased to present this excellent investment opportunity. We have 9 no. x 2 bed apartments situated on the First, Second and Third Floors of a modern building right in the heart of the town centre. The apartments are fully rented producing an income at present in the region of €80,000 p.a. approx. Ground Floor Commercial Unit is not included, Tenants unaffected.

## **Features**

- Property built in 2002/2003 approx.
- 9,875 Sq. Ft. approx. in total
- Annual rental income €80,000 approx.
- Scope to increase rents annually
- Electric Heating
- Newly installed Farho heaters in all bedrooms
- Low energy highly efficient heaters
- Night storage heating in all living rooms
- 6 Apartments with balconies over looking the river at the rear
- 3 Apartments overlooking the main street at the front of the building
- Modern complex with courtyard space for each apartment
- Separate folios for each apartment
- Each apartment is independently metered