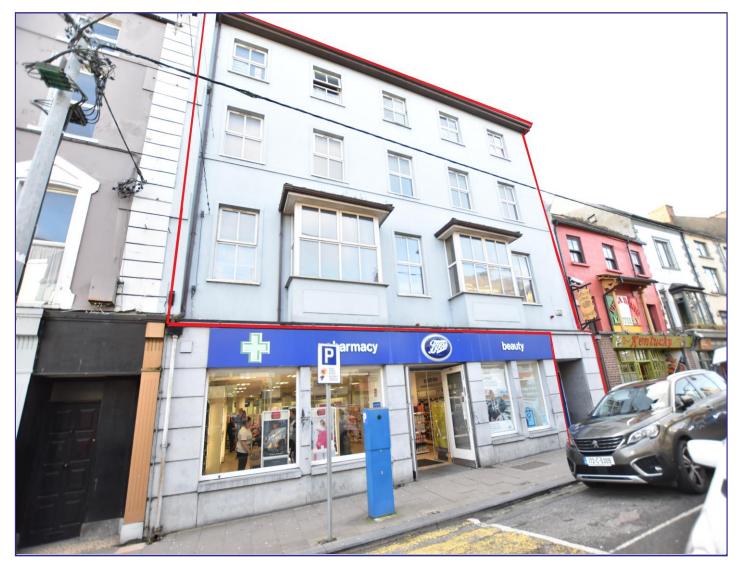

## 108-109 Main Street, Mallow, Cork

ERA Downey McCarthy are very pleased to present this excellent investment opportunity. We have 9 no. x 2 bed apartments situated on the First, Second and Third Floors of a modern building right in the heart of the town centre. The apartments are fully rented producing an income at present in the region of €80,000 p.a. approx. Ground Floor Commercial Unit is not included, Tenants unaffected.

## **Features**

- Property built in 2002/2003 approx.
- 9,875 Sq. Ft. approx. in total
- Annual rental income €80,000 approx.
- Scope to increase rents annually
- Electric Heating
- Newly installed Farho heaters in all bedrooms
- Low energy highly efficient heaters
- Night storage heating in all living rooms
- 6 Apartments with balconies over looking the river at the rear
- 3 Apartments overlooking the main street at the front of the building
- Modern complex with courtyard space for each apartment
- Separate folios for each apartment
- Each apartment is independently metered