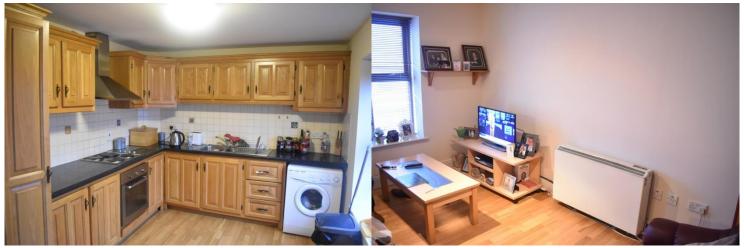

## **Accommodation**

Apt No. 1: Hallway, Kitchen/Dining/Living Room, 2 Bedrooms, one bathroom, one en suite. 752 Sq. Ft approx.

Apt No. 2: Hallway, Kitchen/Dining/Living Room, 2 Bedrooms, one bathroom. balcony overlooking the river. 792 Sq. Ft. approx.

## **Features**

- Property built in 2002/2003 approx.
- 9,875 Sq. Ft. approx. in total
- Annual rental income €80,000 approx.
- Scope to increase rents annually
- Electric Heating
- Newly installed Farho heaters in all bedrooms
- Low energy highly efficient heaters
- Night storage heating in all living rooms
- 6 Apartments with balconies over looking the river at the rear
- 3 Apartments overlooking the main street at the front of the building
- Modern complex with courtyard space for each apartment
- Separate folios for each apartment
- Each apartment is independently metered