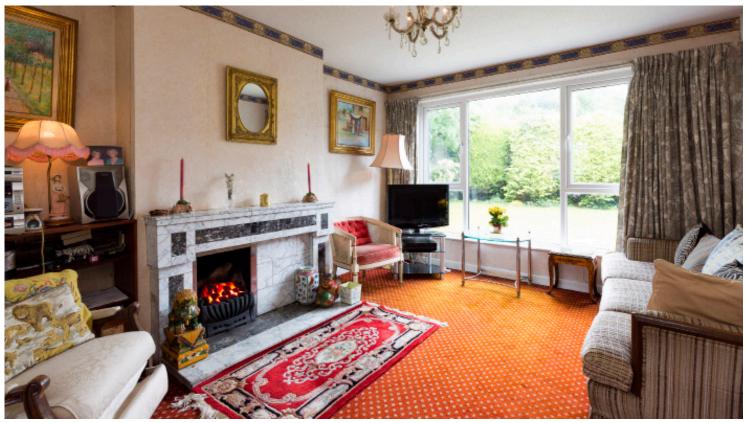

The house which has a gross internal area of 90 sq.m (970 sq.ft) has the benefit of off street parking to the front and side access is mature rear garden with lean-to greenhouse. The accommodation includes an Entrance Hall with Cloakroom and toilet, Sitting Room, Kitchen/Dining Area, 3 Bedrooms and Bathroom.

# Accommodation

**Ground Floor** Hall Living Room Kitchen / Dining Room Under Stairs Toilet

1.723x 4.23 3.45 x 4.47 5.27 x 3.35 First Floor Hallway Master Bedroom Bedroom 2 Bedroom 3 Bathroom

1.80 x 3.38 2.77 x 3.86 + 0.665 x 1.36 3.10 x 4.07 2.47 x 2.49 2.13 x 1.74