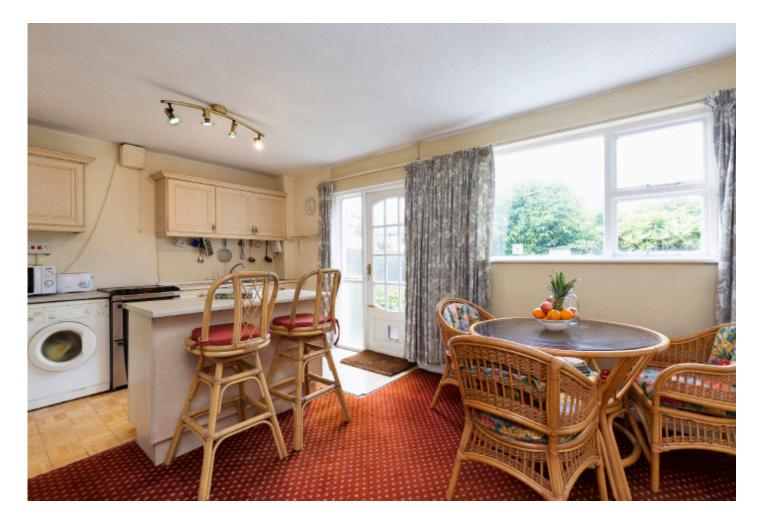

The house which has a gross internal area of 90 sq.m (970 sq.ft) has the benefit of off street parking to the front and side access is mature rear garden with lean-to greenhouse. The accommodation includes an Entrance Hall with Cloakroom and toilet, Sitting Room, Kitchen/Dining Area, 3 Bedrooms and Bathroom.

# Accommodation

**Ground Floor** Hall Living Room Kitchen / Dining Room Under Stairs Toilet

1.723x 4.23 3.45 x 4.47 5.27 x 3.35 First Floor Hallway Master Bedroom Bedroom 2 Bedroom 3 Bathroom

1.80 x 3.38 2.77 x 3.86 + 0.665 x 1.36 3.10 x 4.07 2.47 x 2.49 2.13 x 1.74