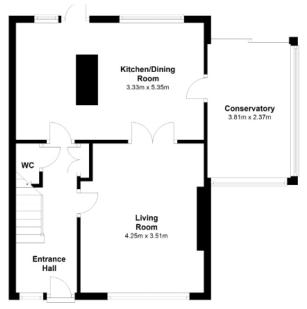

The house which has a gross internal area of 90 sq.m (970 sq.ft) has the benefit of off street parking to the front and side access is mature rear garden with lean-to greenhouse. The accommodation includes an Entrance Hall with Cloakroom and toilet, Sitting Room, Kitchen/Dining Area, 3 Bedrooms and Bathroom.

# Accommodation

**Ground Floor** Hall Living Room Kitchen / Dining Room Under Stairs Toilet

1.723x 4.23 3.45 x 4.47 5.27 x 3.35 First Floor Hallway Master Bedroom Bedroom 2 Bedroom 3 Bathroom

1.80 x 3.38 2.77 x 3.86 + 0.665 x 1.36 3.10 x 4.07 2.47 x 2.49 2.13 x 1.74

Rear Garden & Side Garden Conservatory / Green House 2.34 x 3.76