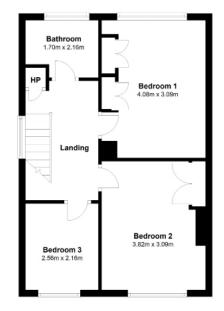

The house which has a gross internal area of 90 sq.m (970 sq.ft) has the benefit of off street parking to the front and side access is mature rear garden with lean-to greenhouse. The accommodation includes an Entrance Hall with Cloakroom and toilet, Sitting Room, Kitchen/Dining Area, 3 Bedrooms and Bathroom.

# Accommodation

**Ground Floor** Hall Living Room Kitchen / Dining Room Under Stairs Toilet

1.723x 4.23 3.45 x 4.47 5.27 x 3.35 First Floor Hallway Master Bedroom Bedroom 2 Bedroom 3 Bathroom

1.80 x 3.38 2.77 x 3.86 + 0.665 x 1.36 3.10 x 4.07 2.47 x 2.49 2.13 x 1.74