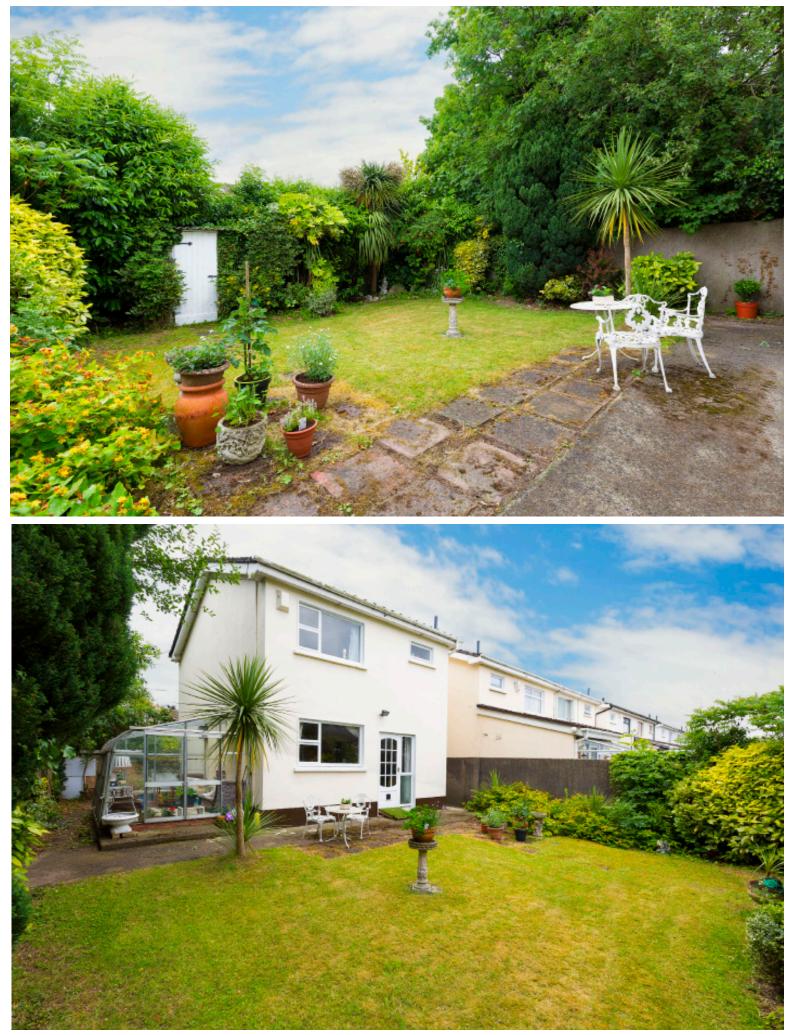

The house which has a gross internal area of 90 sq.m (970 sq.ft) has the benefit of off street parking to the front and side access is mature rear garden with lean-to greenhouse. The accommodation includes an Entrance Hall with Cloakroom and toilet, Sitting Room, Kitchen/Dining Area, 3 Bedrooms and Bathroom.

Rear Garden & Side Garden Conservatory / Green House 2.34 x 3.76

### Location

The house is situated in a quiet cul-de-sac with close to Lower Kilmacud Road and has the benefit of short pedestrian access to Kilmacud Road Upper.

It is approximately 6km south east of the city centre and is within easy reach of the M50 Motorway and the sea front at Blackrock.