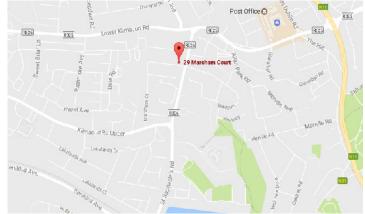

### Location

The house is situated in a quiet cul-de-sac with close to Lower Kilmacud Road and has the benefit of short pedestrian access to Kilmacud Road Upper.

It is approximately 6km south east of the city centre and is within easy reach of the M50 Motorway and the sea front at Blackrock.