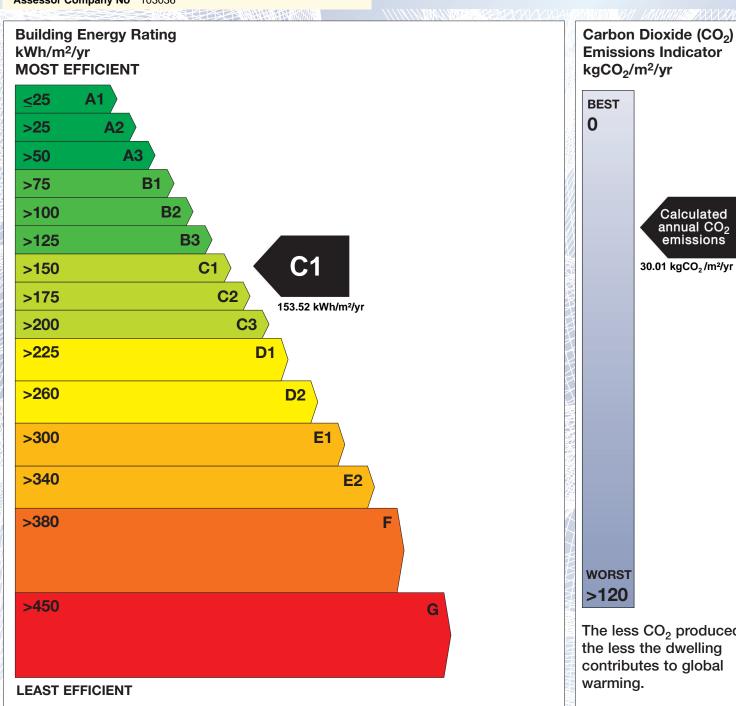

## BER for the building detailed below is:

C<sub>1</sub>

| Address | APT 504 THE CUBES 5  |
|---------|----------------------|
|         | BEACON SOUTH QUARTER |

SANDYFORD **DUBLIN 18** 

**BER Number** 101074425 Date of Issue 08/09/2009 Valid Until 08/09/2019 Assessor Number 103036 Assessor Company No 103036

The Building Energy Rating (BER) is an indication of the energy performance of this dwelling. It covers energy use for space heating, water heating, ventilation and lighting, calculated on the basis of standard occupancy. It is expressed as primary energy use per unit floor area per year (kWh/m²/yr).

'A' rated properties are the most energy efficient and will tend to have the lowest energy bills.

**Emissions Indicator** Calculated annual CO2 emissions 30.01 kgCO<sub>2</sub>/m<sup>2</sup>/yr The less CO<sub>2</sub> produced, the less the dwelling contributes to global