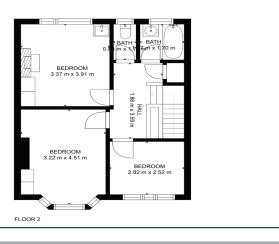

#### **ACCOMMODATION**

#### **Ground Floor**

**Entrance Porch** 

Entrance Hall with understairs store

#### **Sittingroom**

4.89m x 3.65m with fireplace

#### **Dining Room**

3.93m x 3.46m with fireplace

#### **Breakfast Room**

2.83m x 2.56m

#### **Kitchen**

3.45m x 2.43m with fitted presses

#### Garage

Converted into shower room and front room 4.80m x 2.50m

#### **First Floor**

#### **Double Bedroom 1**

3.85m x 3.47m, fireplace, built in wardrobe

#### **Double Bedroom 2**

4.94m x 3.32m, built in wardrobe

#### **Single Bedroom 1**

2.75m x 2.67m

#### **Bathroom**

WHB, bath, separate WC

#### TOTAL 124 sqm