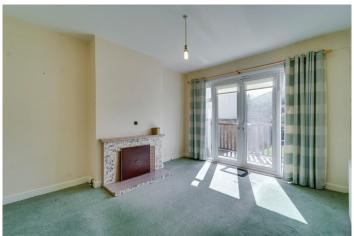

#### **Dining Room**

3.93m x 3.46m with fireplace

#### **Breakfast Room**

2.83m x 2.56m