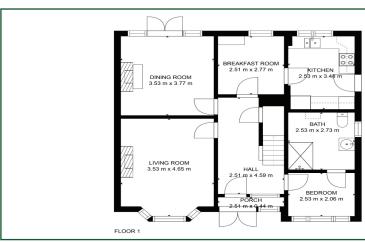

#### **Ground Floor**

**Entrance Porch** 

Entrance Hall with understairs store

#### **Sittingroom**

4.89m x 3.65m with fireplace

#### **Dining Room**

3.93m x 3.46m with fireplace

#### **Breakfast Room**

2.83m x 2.56m

#### **Kitchen**

3.45m x 2.43m with fitted presses

#### **Single Bedroom 1**

2.75m x 2.67m

#### **Bathroom**

WHB, bath, separate WC

#### TOTAL 124 sqm