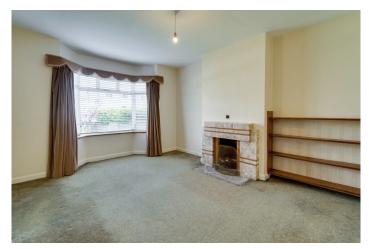

#### **Sittingroom**

4.89m x 3.65m with fireplace

#### **Dining Room**

3.93m x 3.46m with fireplace