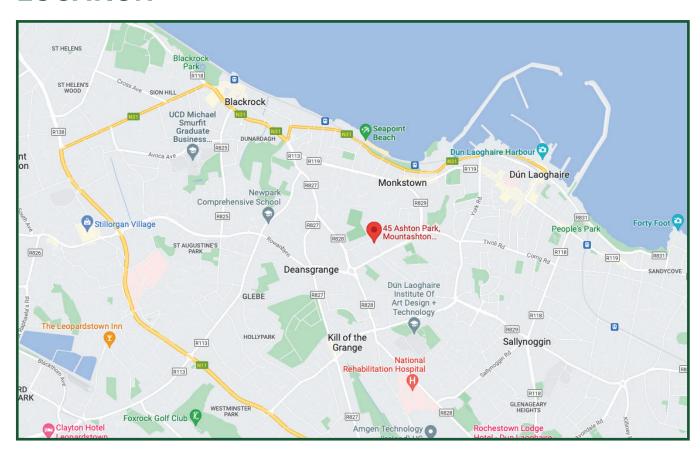

*

#### **Ground Floor**

**Entrance Porch** 

Entrance Hall with understairs store

#### **Sittingroom**

4.89m x 3.65m with fireplace

#### **Dining Room**

3.93m x 3.46m with fireplace

#### **Breakfast Room**

2.83m x 2.56m

#### **Kitchen**

3.45m x 2.43m with fitted presses

#### Garage

Converted into shower room and front room 4.80m x 2.50m

#### **First Floor**

#### **Double Bedroom 1**

3.85m x 3.47m, fireplace, built in wardrobe

#### **Double Bedroom 2**

4.94m x 3.32m, built in wardrobe

#### **Single Bedroom 1**

2.75m x 2.67m

#### **Bathroom**

WHB, bath, separate WC

#### Outside

- Walled gardens front and rear, south-facing to rear
- Side entrance
- Coal Shed
- Storage Shed

#### TOTAL 124 sqm

















## 45 Ashton Park Monkstown, Co. Dublin



## **LOCATION**



### Residential and Commercial Sales. Letting and Management



Property Auctioneers, Valuers and Estate Agents 161 Lower Rathmines Road, Dublin 6.

Tel: +353 1 496 6019 | 497 2245

Fax: +353 1 496 2245

Email: info@hermanwhite.ie Website: www.hermanwhite

PSRA No: 001106

Directors: David E. St.C. Herman MSCSI MRICS | Charles G. White MSCSI MRICS