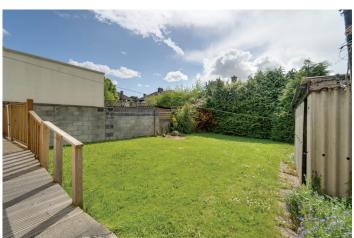

#### Outside

- Walled gardens front and rear, south-facing to rear
- Side entrance
- Coal Shed
- Storage Shed