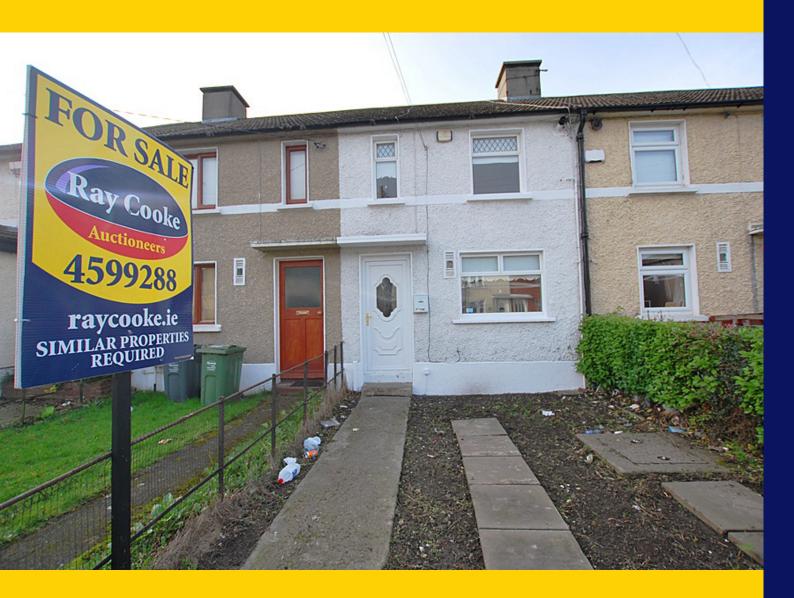

# **FOR SALE**

BY PRIVATE TREATY

28 Thomond Road Ballyfermot Dublin 10 D10DV79

Three Bedroom Semi Detached c.83.6sq.m /900.sq.ft

BER E1

Price: €215,000 raycooke.ie

## **DESCRIPTION**

RAY COOKE AUCTIONEERS take great pleasure in introducing no. 28 Thomond Road to the market in Ballyfermot, Dublin 10. This superb two bedroom property has been freshly painted throughout and is truly ready to walk into. Internal living accommodation ofc.900sqftcomprises offront porch, lounge with under stairs storage, extended kitchen/dining room with separate bathroom and two double bedrooms. Dublin 10 is well serviced with excellent public transport links including the 18, 25N, 40, 76, 76A, 79, 79A bus routes. The Chapelizod bypass & M50 motorway are both very easily accessed and Liffey Valley Shopping Centre is within arm's reach. Ballyfermot offers a range of excellent facilities including a choice of well esteemed primary & secondary schools along with Ballyfermot College of Further Education, a variety of sports & leisure facilities and local shops + convenience stores.

No. 28 boasts off street parking to the front and a generous south facing rear garden. An attractive proposition for both first time buyers & investors - Viewing is highly advised.

#### **FRONT**

Low maintenance front driveway.