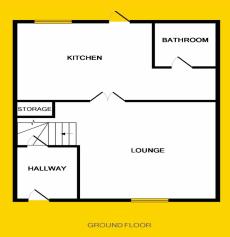

### **HALLWAY**

Tiled porch/ hallway area and access to lounge.

#### LOUNGE

Laminate flooring, understairs storage, feature fireplace, stairway to first floor and double door access to extended kitchen.

#### KITCHEN/DINING

Fitted kitchen units, tiled floor and splash back, door to rear garden and access to bathroom.

#### **BATHROOM**

Fully tiled fitted with wc, whb and bath with mira shower.