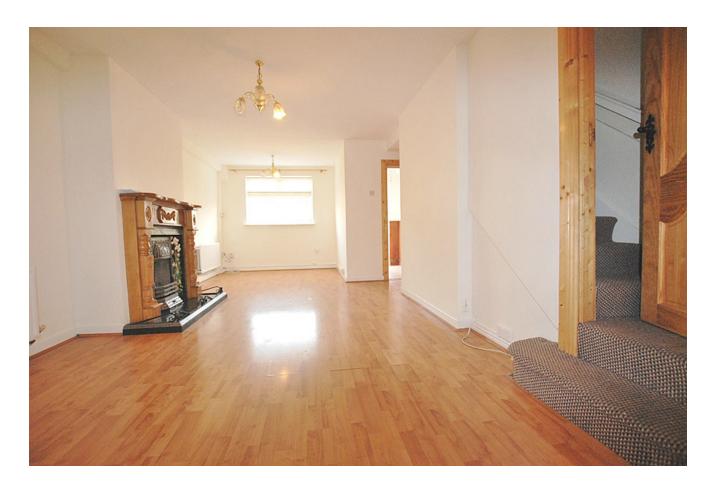

#### LOUNGE

Laminate flooring, understairs storage, feature fireplace, stairway to first floor and double door access to extended kitchen.