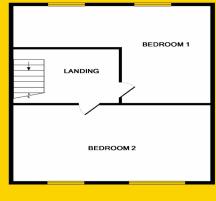

#### **BEDROOM 1**

Double bedroom to the front of the property, two bright windows, mirrored sliding wardrobes and laminate flooring.

#### BEDROOM 2

Double bedroom to the rear of the property and laminate flooring.