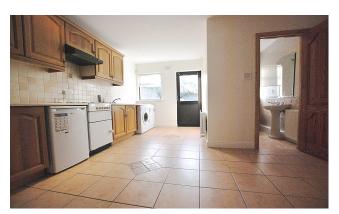

#### KITCHEN/DINING

Fitted kitchen units, tiled floor and splash back, door to rear garden and access to bathroom.

#### **BATHROOM**

Fully tiled fitted with wc, whb and bath with mira shower.