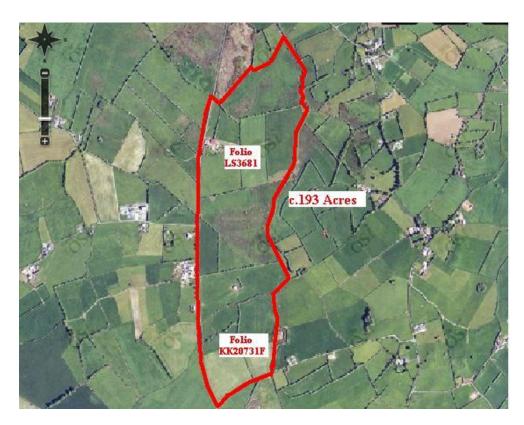

## **C.193 ACRES**

Of Prime Agricultural Land with Residence & Farm Buildings

### DESCRIPTION

This is a top quality farm of c.193 acres statute measure and measures 900 metres of road frontage. The layout of the farm allows for easy access to each section of the farm and is suitable for various enterprises.

**TITLE:** Freehold

**SERVICES:** ESB & own water supply

**FOLIOS:** LS 3681 & KK20731F