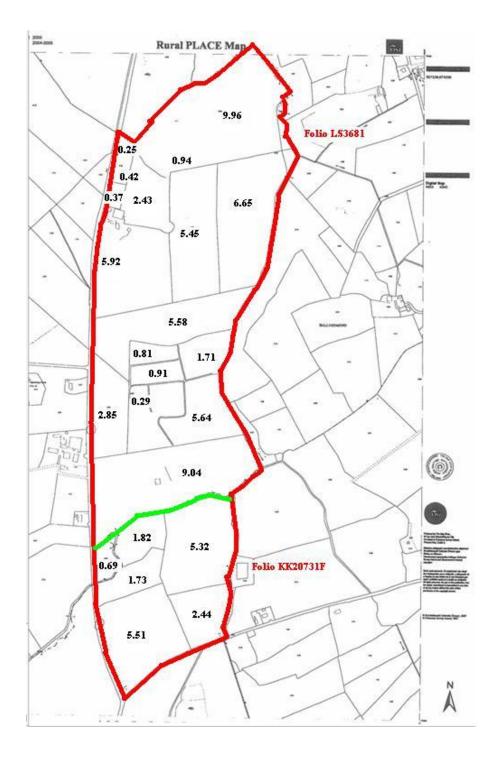

## **C.193 ACRES**

Of Prime Agricultural Land with Residence & Farm Buildings

### DESCRIPTION

This is a top quality farm of c.193 acres statute measure and measures 900 metres of road frontage. The layout of the farm allows for easy access to each section of the farm and is suitable for various enterprises.

**TITLE:** Freehold

**SERVICES:** ESB & own water supply

**FOLIOS:** LS 3681 & KK20731F