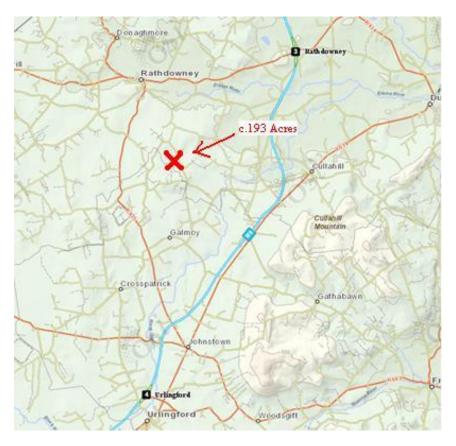

### LOCATION / DIRECTIONS

These lands form part of the townlands of Rossdarragh, Co. Laois and Caastletown, Co. Kilkenny and are situated 8km north of Johnstown village and the M8 motorway and 4km south of Rathdowney, Co. Laois.

From Johnstown, head for Rathdowney, pass the Arcon Mines, and take first right – lands are sign posted up this road.

# Castletown, Galmoy, Co. Kilkenny. &

Rossdarragh, Rathdowney, Co. Laois.

## **C.193 ACRES**

Of Prime Agricultural Land with Residence & Farm Buildings